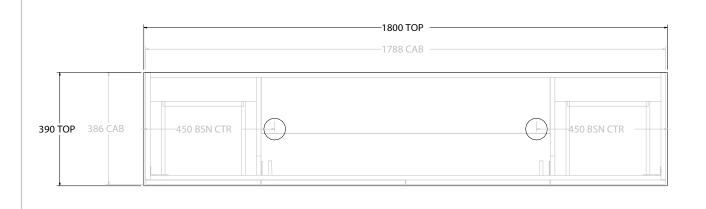

| PRODUCT:       | GLACIER ENSUTIE DOOR & DRAWER TRIO 1800 FLOOR MOUNT DOUBLE BASIN |                    |
|----------------|------------------------------------------------------------------|--------------------|
| CODE:          | LITE: GLLECT1800WKD                                              | PRO: GLPECT1800WKD |
| MOUNTING:      | FLOOR MOUNT                                                      |                    |
| SIZE:          | 1800W X 390D X 900H                                              |                    |
| CONFIGURATION: | DOOR & DRAWER                                                    |                    |
| VERSION: 01    | DATE: 08/18/22                                                   |                    |

| Г | TOP:                 | BENCHTOP                                                 |
|---|----------------------|----------------------------------------------------------|
| Г | BASIN POSITION:      | DOUBLE BASIN                                             |
| Г | FOR TOP OPTIONS PLEA | ASE ADD ONE OF THE FOLLOWING TO THE END OF PRODUCT CODE: |
|   | CHERRY PIE = CP      |                                                          |
|   | FRIDAY = FR          |                                                          |
|   | CAESARSTONE - CS     |                                                          |

NOTES:

ALL DIMENSIONS ARE NOMINAL AND SUBJECT TO CHANGE.

DO NOT DRILL OR ROUGH IN UNTIL YOU HAVE RECEIVED AND MEASURED YOUR PRODUCT.

ALL DIMENSIONS ARE IN MILLIMETRES.

DO NOT MEASURE FROM DRAWING.