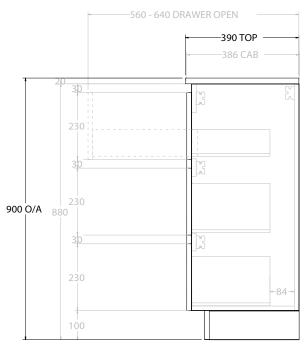

| PRODUCT:       | GLACIER ENSUTIE DOOR & DRAWER TRIO 1800 FLOOR MOUNT DOUBLE BASIN |                    |
|----------------|------------------------------------------------------------------|--------------------|
| CODE:          | LITE: GLLECT1800WKD                                              | PRO: GLPECT1800WKD |
| MOUNTING:      | FLOOR MOUNT                                                      |                    |
| SIZE:          | 1800W X 390D X 900H                                              |                    |
| CONFIGURATION: | DOOR & DRAWER                                                    |                    |
| VERSION: 01    | DATE: 08/18/22                                                   |                    |

| Г | TOP:                 | BENCHTOP                                                 |
|---|----------------------|----------------------------------------------------------|
| Г | BASIN POSITION:      | DOUBLE BASIN                                             |
| Г | FOR TOP OPTIONS PLEA | ASE ADD ONE OF THE FOLLOWING TO THE END OF PRODUCT CODE: |
|   | CHERRY PIE = CP      |                                                          |
|   | FRIDAY = FR          |                                                          |
|   | CAESARSTONE - CS     |                                                          |

NOTES:

ALL DIMENSIONS ARE NOMINAL AND SUBJECT TO CHANGE.

DO NOT DRILL OR ROUGH IN UNTIL YOU HAVE RECEIVED AND MEASURED YOUR PRODUCT.

ALL DIMENSIONS ARE IN MILLIMETRES.

DO NOT MEASURE FROM DRAWING.