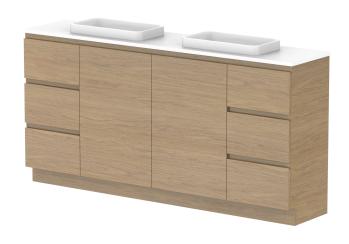

| PRODUCT:       | GLACIER ENSUTIE DOOR & DRAWER TRIO 1800 FLOOR MOUNT DOUBLE BASIN |                    |
|----------------|------------------------------------------------------------------|--------------------|
| CODE:          | LITE: GLLECT1800WKD                                              | PRO: GLPECT1800WKD |
| MOUNTING:      | FLOOR MOUNT                                                      |                    |
| SIZE:          | 1800W X 390D X 900H                                              |                    |
| CONFIGURATION: | DOOR & DRAWER                                                    |                    |
| VERSION: 01    | DATE: 08/18/22                                                   |                    |

| Г | TOP:                 | BENCHTOP                                                 |
|---|----------------------|----------------------------------------------------------|
| Г | BASIN POSITION:      | DOUBLE BASIN                                             |
| Г | FOR TOP OPTIONS PLEA | ASE ADD ONE OF THE FOLLOWING TO THE END OF PRODUCT CODE: |
|   | CHERRY PIE = CP      |                                                          |
|   | FRIDAY = FR          |                                                          |
|   | CAESARSTONE - CS     |                                                          |