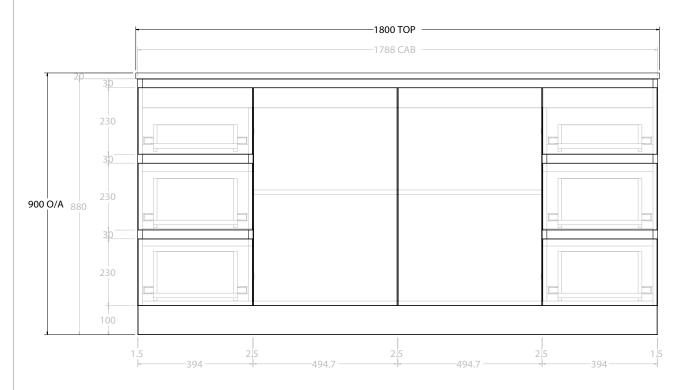

| PRODUCT:       | GLACIER ENSUTIE DOOR & DRAWER TRIO 1800 FLOOR MOUNT DOUBLE BASIN |                    |
|----------------|------------------------------------------------------------------|--------------------|
| CODE:          | LITE: GLLECT1800WKD                                              | PRO: GLPECT1800WKD |
| MOUNTING:      | FLOOR MOUNT                                                      |                    |
| SIZE:          | 1800W X 390D X 900H                                              |                    |
| CONFIGURATION: | DOOR & DRAWER                                                    |                    |
| VERSION: 01    | DATE: 08/18/22                                                   |                    |

| Г | TOP:                 | BENCHTOP                                                 |
|---|----------------------|----------------------------------------------------------|
| Г | BASIN POSITION:      | DOUBLE BASIN                                             |
| Г | FOR TOP OPTIONS PLEA | ASE ADD ONE OF THE FOLLOWING TO THE END OF PRODUCT CODE: |
|   | CHERRY PIE = CP      |                                                          |
|   | FRIDAY = FR          |                                                          |
|   | CAESARSTONE - CS     |                                                          |

NOTES:

ALL DIMENSIONS ARE NOMINAL AND SUBJECT TO CHANGE.

DO NOT DRILL OR ROUGH IN UNTIL YOU HAVE RECEIVED AND MEASURED YOUR PRODUCT.

ALL DIMENSIONS ARE IN MILLIMETRES.

DO NOT MEASURE FROM DRAWING.