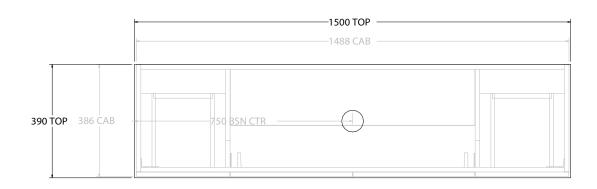

| dp | PRODUCT:       | GLACIER ENSUTIE DOOR & DRAWER TRIO 1500 FLOOR MOUNT CENTRE BASIN | TOP: BENCHTOP                                                               | NOTES:                                                                                                                                                                                                 |
|----|----------------|------------------------------------------------------------------|-----------------------------------------------------------------------------|--------------------------------------------------------------------------------------------------------------------------------------------------------------------------------------------------------|
|    | CODE:          | LITE: GLLECT1500WKC PRO: GLPECT1500WKC                           | BASIN POSITION: CENTRE BASIN                                                | ALL DIMENSIONS ARE NOMINAL AND SUBJECT TO CHANGE.<br>DO NOT DRILL OR ROUGH IN UNTIL YOU HAVE RECEIVED AND MEASURED YOUR PRODUCT.<br>ALL DIMENSIONS ARE IN MILLIMETRES.<br>DO NOT MEASURE FROM DRAWING. |
|    | MOUNTING:      | FLOOR MOUNT                                                      | FOR TOP OPTIONS PLEASE ADD ONE OF THE FOLLOWING TO THE END OF PRODUCT CODE: |                                                                                                                                                                                                        |
|    | SIZE:          | 1500W X 390D X 900H                                              | CHERRY PIE = CP                                                             |                                                                                                                                                                                                        |
|    | CONFIGURATION: | DOOR & DRAWER                                                    | FRIDAY = FR                                                                 |                                                                                                                                                                                                        |
|    | VERSION: 01    | DATE: 08/18/22                                                   | CAESARSTONE = CS                                                            |                                                                                                                                                                                                        |