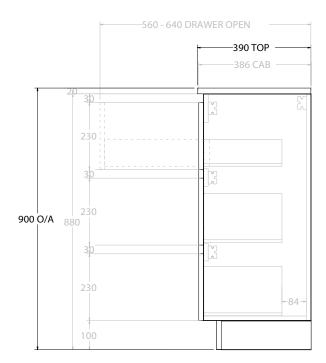

| dp | PRODUCT:       | GLACIER ENSUTIE DOOR & DRAWER TRIO 1500 FLOOR MOUNT CENTRE BASIN | TOP: BENCHTOP                                                               | NOTES:                                                                                                                                                                                                 |
|----|----------------|------------------------------------------------------------------|-----------------------------------------------------------------------------|--------------------------------------------------------------------------------------------------------------------------------------------------------------------------------------------------------|
|    | CODE:          | LITE: GLLECT1500WKC PRO: GLPECT1500WKC                           | BASIN POSITION: CENTRE BASIN                                                | ALL DIMENSIONS ARE NOMINAL AND SUBJECT TO CHANGE.<br>DO NOT DRILL OR ROUGH IN UNTIL YOU HAVE RECEIVED AND MEASURED YOUR PRODUCT.<br>ALL DIMENSIONS ARE IN MILLIMETRES.<br>DO NOT MEASURE FROM DRAWING. |
|    | MOUNTING:      | FLOOR MOUNT                                                      | FOR TOP OPTIONS PLEASE ADD ONE OF THE FOLLOWING TO THE END OF PRODUCT CODE: |                                                                                                                                                                                                        |
|    | SIZE:          | 1500W X 390D X 900H                                              | CHERRY PIE = CP                                                             |                                                                                                                                                                                                        |
|    | CONFIGURATION: | DOOR & DRAWER                                                    | FRIDAY = FR                                                                 |                                                                                                                                                                                                        |
|    | VERSION: 01    | DATE: 08/18/22                                                   | CAESARSTONE = CS                                                            |                                                                                                                                                                                                        |