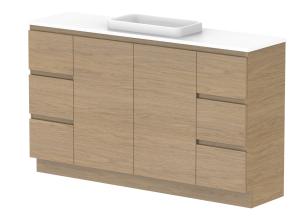

| dp | PRODUCT:       | GLACIER ENSUTIE DOOR & DRAWER TRIO 1500 FLOOR MOUNT CENTRE BASIN | TOP: BENCHTOP                                                               | NOTES:                                                                                                                                                                                                 |
|----|----------------|------------------------------------------------------------------|-----------------------------------------------------------------------------|--------------------------------------------------------------------------------------------------------------------------------------------------------------------------------------------------------|
|    | CODE:          | LITE: GLLECT1500WKC PRO: GLPECT1500WKC                           | BASIN POSITION: CENTRE BASIN                                                | ALL DIMENSIONS ARE NOMINAL AND SUBJECT TO CHANGE.<br>DO NOT DRILL OR ROUGH IN UNTIL YOU HAVE RECEIVED AND MEASURED YOUR PRODUCT.<br>ALL DIMENSIONS ARE IN MILLIMETRES.<br>DO NOT MEASURE FROM DRAWING. |
|    | MOUNTING:      | FLOOR MOUNT                                                      | FOR TOP OPTIONS PLEASE ADD ONE OF THE FOLLOWING TO THE END OF PRODUCT CODE: |                                                                                                                                                                                                        |
|    | SIZE:          | 1500W X 390D X 900H                                              | CHERRY PIE = CP                                                             |                                                                                                                                                                                                        |
|    | CONFIGURATION: | DOOR & DRAWER                                                    | FRIDAY = FR                                                                 |                                                                                                                                                                                                        |
|    | VERSION: 01    | DATE: 08/18/22                                                   | CAESARSTONE = CS                                                            |                                                                                                                                                                                                        |