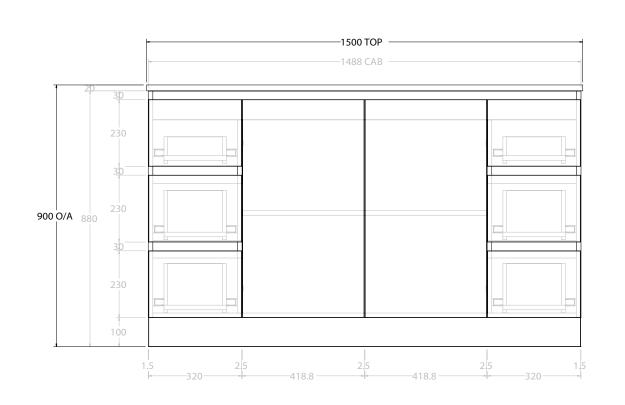

| dp | PRODUCT:       | GLACIER ENSUTIE DOOR & DRAWER TRIO 1500 FLOOR MOUNT CENTRE BASIN | TOP: BENCHTOP                                                               | NOTES:                                                                                                                                                                                                 |
|----|----------------|------------------------------------------------------------------|-----------------------------------------------------------------------------|--------------------------------------------------------------------------------------------------------------------------------------------------------------------------------------------------------|
|    | CODE:          | LITE: GLLECT1500WKC PRO: GLPECT1500WKC                           | BASIN POSITION: CENTRE BASIN                                                | ALL DIMENSIONS ARE NOMINAL AND SUBJECT TO CHANGE.<br>DO NOT DRILL OR ROUGH IN UNTIL YOU HAVE RECEIVED AND MEASURED YOUR PRODUCT.<br>ALL DIMENSIONS ARE IN MILLIMETRES.<br>DO NOT MEASURE FROM DRAWING. |
|    | MOUNTING:      | FLOOR MOUNT                                                      | FOR TOP OPTIONS PLEASE ADD ONE OF THE FOLLOWING TO THE END OF PRODUCT CODE: |                                                                                                                                                                                                        |
|    | SIZE:          | 1500W X 390D X 900H                                              | CHERRY PIE = CP                                                             |                                                                                                                                                                                                        |
|    | CONFIGURATION: | DOOR & DRAWER                                                    | FRIDAY = FR                                                                 |                                                                                                                                                                                                        |
|    | VERSION: 01    | DATE: 08/18/22                                                   | CAESARSTONE = CS                                                            |                                                                                                                                                                                                        |