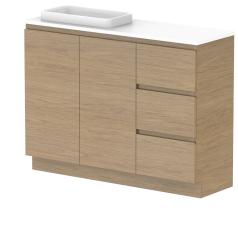

| PRODUCT:       | GLACIER ENSUTIE DOOR & DRAV | VER TRIO 1200 FLOOR MOUNT OFFSET BASIN |
|----------------|-----------------------------|----------------------------------------|
| CODE:          | LITE: GLLECT1200WKL*        | PRO: GLPECT1200WKL*                    |
| MOUNTING:      | FLOOR MOUNT                 |                                        |
| SIZE:          | 1200W X 390D X 900H         |                                        |
| CONFIGURATION: | DOOR & DRAWER               |                                        |
| VERSION: 01    | DATE: 08/18/22              |                                        |