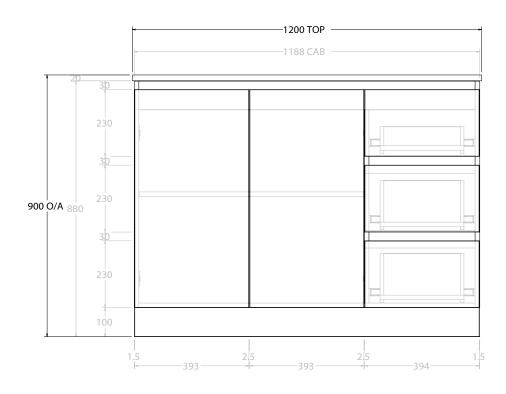

| PRODUCT:       | GLACIER ENSUTIE DOOR & DRAV | VER TRIO 1200 FLOOR MOUNT OFFSET BASIN |
|----------------|-----------------------------|----------------------------------------|
| CODE:          | LITE: GLLECT1200WKL*        | PRO: GLPECT1200WKL*                    |
| MOUNTING:      | FLOOR MOUNT                 |                                        |
| SIZE:          | 1200W X 390D X 900H         |                                        |
| CONFIGURATION: | DOOR & DRAWER               |                                        |
| VERSION: 01    | DATE: 08/18/22              |                                        |

NOTES:

ALL DIMENSIONS ARE NOMINAL AND SUBJECT TO CHANGE.

DO NOT DRILL OR ROUGH IN UNTIL YOU HAVE RECEIVED AND MEASURED YOUR PRODUCT.

ALL DIMENSIONS ARE IN MILLIARTES.

DO NOT MEASURE FROM DRAWING.

\*LEFT HAND OFFSET PICTURED, RIGHT HAND OFFSET IS SAME BUT MIRRORED (REPLACE CODE SUFFIX L, WITH R)