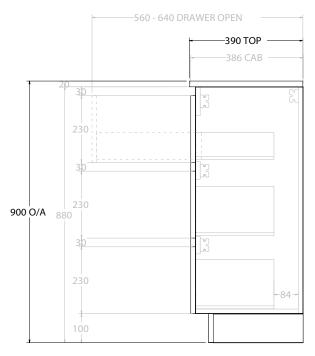

| PRODUCT:       | GLACIER ENSUTIE DOOR & DRAV | VER TRIO 1200 FLOOR MOUNT OFFSET BASIN |
|----------------|-----------------------------|----------------------------------------|
| CODE:          | LITE: GLLECT1200WKL*        | PRO: GLPECT1200WKL*                    |
| MOUNTING:      | FLOOR MOUNT                 |                                        |
| SIZE:          | 1200W X 390D X 900H         |                                        |
| CONFIGURATION: | DOOR & DRAWER               |                                        |
| VERSION: 01    | DATE: 08/18/22              |                                        |

NOTES:

ALL DIMENSIONS ARE NOMINAL AND SUBJECT TO CHANGE.

DO NOT DRILL OR ROUGH IN UNTIL YOU HAVE RECEIVED AND MEASURED YOUR PRODUCT.

ALL DIMENSIONS ARE IN MILLIARTES.

DO NOT MEASURE FROM DRAWING.

\*LEFT HAND OFFSET PICTURED, RIGHT HAND OFFSET IS SAME BUT MIRRORED (REPLACE CODE SUFFIX L, WITH R)