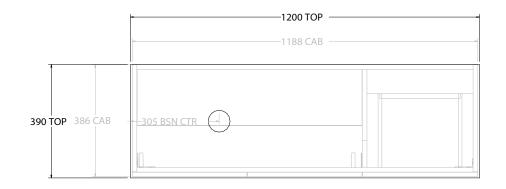

| PRODUCT:       | GLACIER ENSUTIE DOOR & DRAV | VER TRIO 1200 FLOOR MOUNT OFFSET BASIN |
|----------------|-----------------------------|----------------------------------------|
| CODE:          | LITE: GLLECT1200WKL*        | PRO: GLPECT1200WKL*                    |
| MOUNTING:      | FLOOR MOUNT                 |                                        |
| SIZE:          | 1200W X 390D X 900H         |                                        |
| CONFIGURATION: | DOOR & DRAWER               |                                        |
| VERSION: 01    | DATE: 08/18/22              |                                        |

NOTES:

ALL DIMENSIONS ARE NOMINAL AND SUBJECT TO CHANGE.

DO NOT DRILL OR ROUGH IN UNTIL YOU HAVE RECEIVED AND MEASURED YOUR PRODUCT.

ALL DIMENSIONS ARE IN MILLIARTES.

DO NOT MEASURE FROM DRAWING.

\*LEFT HAND OFFSET PICTURED, RIGHT HAND OFFSET IS SAME BUT MIRRORED (REPLACE CODE SUFFIX L, WITH R)