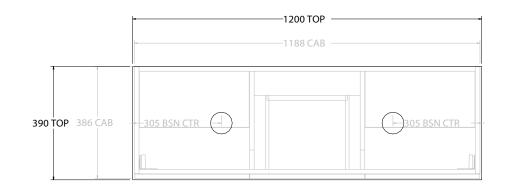

| PRODUCT:       | GLACIER ENSUTIE DOOR & DRAWER TRIO 1200 FLOOR MOUNT DOUBLE BASIN |                    |  |
|----------------|------------------------------------------------------------------|--------------------|--|
| CODE:          | LITE: GLLECT1200WKD                                              | PRO: GLPECT1200WKD |  |
| MOUNTING:      | FLOOR MOUNT                                                      |                    |  |
| SIZE:          | 1200W X 390D X 900H                                              |                    |  |
| CONFIGURATION: | DOOR & DRAWER                                                    |                    |  |
| VERSION: 01    | DATE: 08/18/22                                                   |                    |  |

| Г | TOP:                 | BENCHTOP                                                 |
|---|----------------------|----------------------------------------------------------|
| Г | BASIN POSITION:      | DOUBLE BASIN                                             |
| Г | FOR TOP OPTIONS PLEA | ASE ADD ONE OF THE FOLLOWING TO THE END OF PRODUCT CODE: |
|   | CHERRY PIE = CP      |                                                          |
|   | FRIDAY = FR          |                                                          |
|   | CAESARSTONE = CS     |                                                          |