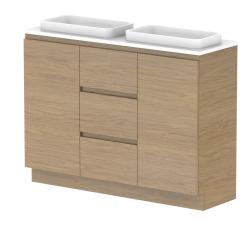

| PRODUCT:       | GLACIER ENSUTIE DOOR & DRAWER TRIO 1200 FLOOR MOUNT DOUBLE BASIN |                    |  |
|----------------|------------------------------------------------------------------|--------------------|--|
| CODE:          | LITE: GLLECT1200WKD                                              | PRO: GLPECT1200WKD |  |
| MOUNTING:      | FLOOR MOUNT                                                      |                    |  |
| SIZE:          | 1200W X 390D X 900H                                              |                    |  |
| CONFIGURATION: | DOOR & DRAWER                                                    |                    |  |
| VERSION: 01    | DATE: 08/18/22                                                   |                    |  |

| Г | TOP:                 | BENCHTOP                                                 |
|---|----------------------|----------------------------------------------------------|
| Г | BASIN POSITION:      | DOUBLE BASIN                                             |
| Г | FOR TOP OPTIONS PLEA | ASE ADD ONE OF THE FOLLOWING TO THE END OF PRODUCT CODE: |
|   | CHERRY PIE = CP      |                                                          |
|   | FRIDAY = FR          |                                                          |
|   | CAESARSTONE = CS     |                                                          |