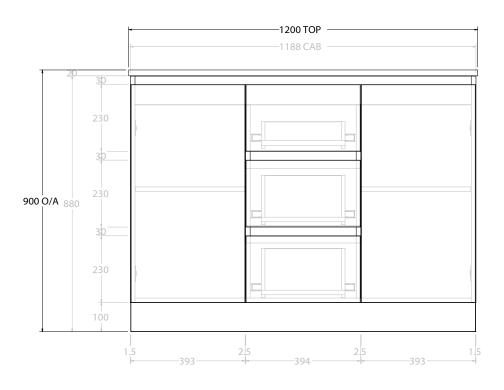

| PRODUCT:       | GLACIER ENSUTIE DOOR & DRAWER TRIO 1200 FLOOR MOUNT DOUBLE BASIN |                    |  |
|----------------|------------------------------------------------------------------|--------------------|--|
| CODE:          | LITE: GLLECT1200WKD                                              | PRO: GLPECT1200WKD |  |
| MOUNTING:      | FLOOR MOUNT                                                      |                    |  |
| SIZE:          | 1200W X 390D X 900H                                              |                    |  |
| CONFIGURATION: | DOOR & DRAWER                                                    |                    |  |
| VERSION: 01    | DATE: 08/18/22                                                   |                    |  |

| Г | TOP:                 | BENCHTOP                                                 |
|---|----------------------|----------------------------------------------------------|
| Г | BASIN POSITION:      | DOUBLE BASIN                                             |
| Г | FOR TOP OPTIONS PLEA | ASE ADD ONE OF THE FOLLOWING TO THE END OF PRODUCT CODE: |
|   | CHERRY PIE = CP      |                                                          |
|   | FRIDAY = FR          |                                                          |
|   | CAESARSTONE = CS     |                                                          |