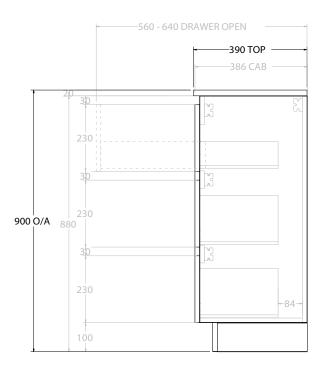

| PRODUCT:       | GLACIER ENSUTIE DOOR & DRAWER TRIO 1200 FLOOR MOUNT DOUBLE BASIN |                    |  |
|----------------|------------------------------------------------------------------|--------------------|--|
| CODE:          | LITE: GLLECT1200WKD                                              | PRO: GLPECT1200WKD |  |
| MOUNTING:      | FLOOR MOUNT                                                      |                    |  |
| SIZE:          | 1200W X 390D X 900H                                              |                    |  |
| CONFIGURATION: | DOOR & DRAWER                                                    |                    |  |
| VERSION: 01    | DATE: 08/18/22                                                   |                    |  |

| Г | TOP:                 | BENCHTOP                                                 |
|---|----------------------|----------------------------------------------------------|
| Г | BASIN POSITION:      | DOUBLE BASIN                                             |
| Г | FOR TOP OPTIONS PLEA | ASE ADD ONE OF THE FOLLOWING TO THE END OF PRODUCT CODE: |
|   | CHERRY PIE = CP      |                                                          |
|   | FRIDAY = FR          |                                                          |
|   | CAESARSTONE = CS     |                                                          |