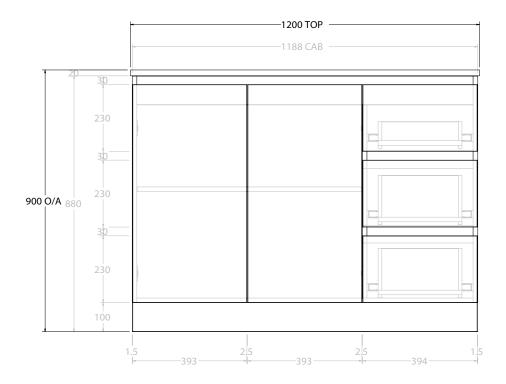

| PRODUCT:       | GLACIER ENSUTIE DOOR & DRAWER TRIO 1200 FLOOR MOUNT CENTRE BASIN |                    |  |
|----------------|------------------------------------------------------------------|--------------------|--|
| CODE:          | LITE: GLLECT1200WKC                                              | PRO: GLPECT1200WKC |  |
| MOUNTING:      | FLOOR MOUNT                                                      |                    |  |
| SIZE:          | 1200W X 390D X 900H                                              |                    |  |
| CONFIGURATION: | DOOR & DRAWER                                                    |                    |  |
| VERSION: 01    | DATE: 08/18/22                                                   |                    |  |