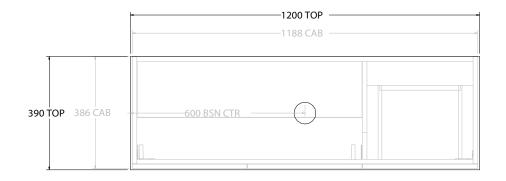

| PRODUCT:       | GLACIER ENSUTIE DOOR & DRAWER TRIO 1200 FLOOR MOUNT CENTRE BASIN |                    |  |
|----------------|------------------------------------------------------------------|--------------------|--|
| CODE:          | LITE: GLLECT1200WKC                                              | PRO: GLPECT1200WKC |  |
| MOUNTING:      | FLOOR MOUNT                                                      |                    |  |
| SIZE:          | 1200W X 390D X 900H                                              |                    |  |
| CONFIGURATION: | DOOR & DRAWER                                                    |                    |  |
| VERSION: 01    | DATE: 08/18/22                                                   |                    |  |

| TOP:                 | BENCHTOP                                                 |
|----------------------|----------------------------------------------------------|
| BASIN POSITION:      | CENTRE BASIN                                             |
| FOR TOP OPTIONS PLEA | ASE ADD ONE OF THE FOLLOWING TO THE END OF PRODUCT CODE: |
| CHERRY PIE = CP      |                                                          |
| FRIDAY = FR          |                                                          |
| CAESARSTONE = CS     |                                                          |