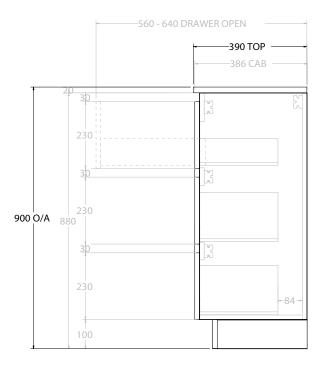

| PRODUCT:       | GLACIER ENSUTIE DOOR & DRAWER TRIO 1200 FLOOR MOUNT CENTRE BASIN |                    |  |
|----------------|------------------------------------------------------------------|--------------------|--|
| CODE:          | LITE: GLLECT1200WKC                                              | PRO: GLPECT1200WKC |  |
| MOUNTING:      | FLOOR MOUNT                                                      |                    |  |
| SIZE:          | 1200W X 390D X 900H                                              |                    |  |
| CONFIGURATION: | DOOR & DRAWER                                                    |                    |  |
| VERSION: 01    | DATE: 08/18/22                                                   |                    |  |