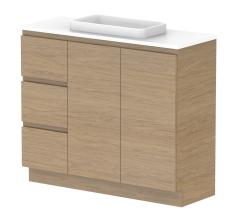

| Р              | RODUCT:     | GLACIER ENSUTIE DOOR & DRAWER TRIO 1050 FLOOR MOUNT CENTRE BASIN |
|----------------|-------------|------------------------------------------------------------------|
| C              | ODE:        | LITE: GLLECT1050WKC PRO: GLPECT1050WKC                           |
| N              | MOUNTING:   | FLOOR MOUNT                                                      |
| S              | IZE:        | 1050W X 390D X 900H                                              |
| CONFIGURATION: |             | DOOR & DRAWER                                                    |
| W              | EDCIONI: 01 | DATE: 09/19/22                                                   |

| Г | TOP:                 | BENCHTOP                                                 |
|---|----------------------|----------------------------------------------------------|
| Г | BASIN POSITION:      | CENTRE BASIN                                             |
| Г | FOR TOP OPTIONS PLEA | ASE ADD ONE OF THE FOLLOWING TO THE END OF PRODUCT CODE: |
|   | CHERRY PIE = CP      |                                                          |
|   | FRIDAY = FR          |                                                          |
|   | CAESARSTONE = CS     |                                                          |