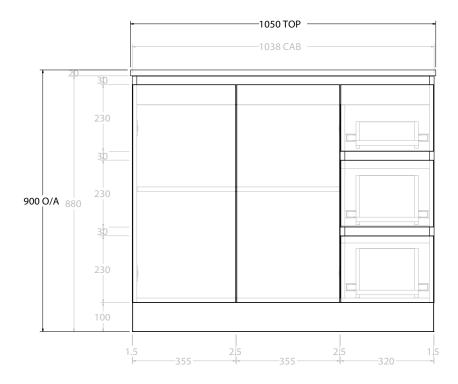

| Р              | RODUCT:     | GLACIER ENSUTIE DOOR & DRAWER TRIO 1050 FLOOR MOUNT CENTRE BASIN |
|----------------|-------------|------------------------------------------------------------------|
| C              | ODE:        | LITE: GLLECT1050WKC PRO: GLPECT1050WKC                           |
| N              | MOUNTING:   | FLOOR MOUNT                                                      |
| S              | IZE:        | 1050W X 390D X 900H                                              |
| CONFIGURATION: |             | DOOR & DRAWER                                                    |
| W              | EDCIONI: 01 | DATE: 09/19/22                                                   |

| Г | TOP:                 | BENCHTOP                                                 |
|---|----------------------|----------------------------------------------------------|
| Г | BASIN POSITION:      | CENTRE BASIN                                             |
| Г | FOR TOP OPTIONS PLEA | ASE ADD ONE OF THE FOLLOWING TO THE END OF PRODUCT CODE: |
|   | CHERRY PIE = CP      |                                                          |
|   | FRIDAY = FR          |                                                          |
|   | CAESARSTONE = CS     |                                                          |

NOTES:

ALL DIMENSIONS ARE NOMINAL AND SUBJECT TO CHANGE.

DO NOT DRILL OR ROUGH IN UNTIL YOU HAVE RECEIVED AND MEASURED YOUR PRODUCT.

ALL DIMENSIONS ARE IN MILLIMETRES.

DO NOT MEASURE FROM DRAWING.