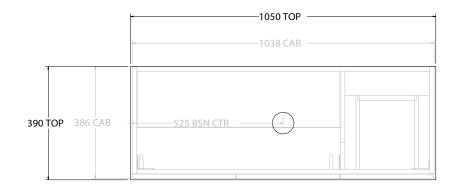

| Р              | RODUCT:     | GLACIER ENSUTIE DOOR & DRAWER TRIO 1050 FLOOR MOUNT CENTRE BASIN |
|----------------|-------------|------------------------------------------------------------------|
| C              | ODE:        | LITE: GLLECT1050WKC PRO: GLPECT1050WKC                           |
| N              | MOUNTING:   | FLOOR MOUNT                                                      |
| S              | IZE:        | 1050W X 390D X 900H                                              |
| CONFIGURATION: |             | DOOR & DRAWER                                                    |
| W              | EDCIONI: 01 | DATE: 09/19/22                                                   |

| Г | TOP:                 | BENCHTOP                                                 |
|---|----------------------|----------------------------------------------------------|
| Г | BASIN POSITION:      | CENTRE BASIN                                             |
| Г | FOR TOP OPTIONS PLEA | ASE ADD ONE OF THE FOLLOWING TO THE END OF PRODUCT CODE: |
|   | CHERRY PIE = CP      |                                                          |
|   | FRIDAY = FR          |                                                          |
|   | CAESARSTONE = CS     |                                                          |

NOTES:

ALL DIMENSIONS ARE NOMINAL AND SUBJECT TO CHANGE.

DO NOT DRILL OR ROUGH IN UNTIL YOU HAVE RECEIVED AND MEASURED YOUR PRODUCT.

ALL DIMENSIONS ARE IN MILLIMETRES.

DO NOT MEASURE FROM DRAWING.