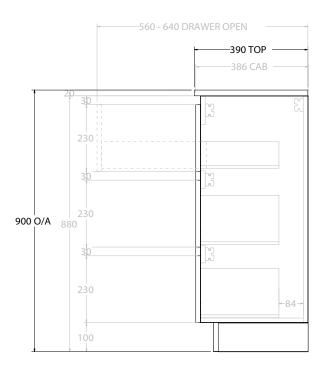

| Р              | RODUCT:     | GLACIER ENSUTIE DOOR & DRAWER TRIO 1050 FLOOR MOUNT CENTRE BASIN |
|----------------|-------------|------------------------------------------------------------------|
| C              | ODE:        | LITE: GLLECT1050WKC PRO: GLPECT1050WKC                           |
| N              | MOUNTING:   | FLOOR MOUNT                                                      |
| S              | IZE:        | 1050W X 390D X 900H                                              |
| CONFIGURATION: |             | DOOR & DRAWER                                                    |
| W              | EDCIONI: 01 | DATE: 09/19/22                                                   |

| Г | TOP:                 | BENCHTOP                                                 |
|---|----------------------|----------------------------------------------------------|
| Г | BASIN POSITION:      | CENTRE BASIN                                             |
| Г | FOR TOP OPTIONS PLEA | ASE ADD ONE OF THE FOLLOWING TO THE END OF PRODUCT CODE: |
|   | CHERRY PIE = CP      |                                                          |
|   | FRIDAY = FR          |                                                          |
|   | CAESARSTONE = CS     |                                                          |

NOTES:

ALL DIMENSIONS ARE NOMINAL AND SUBJECT TO CHANGE.

DO NOT DRILL OR ROUGH IN UNTIL YOU HAVE RECEIVED AND MEASURED YOUR PRODUCT.

ALL DIMENSIONS ARE IN MILLIMETRES.

DO NOT MEASURE FROM DRAWING.