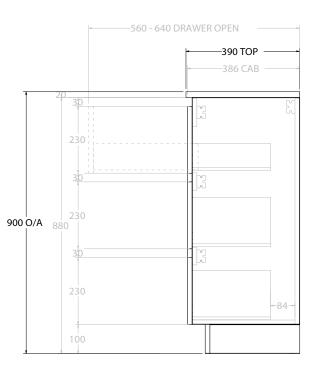

| Adp | PRODUCT:       | GLACIER ENSUTIE DOOR & DRAWER TRIO 900 FLOOR MOUNT OFFSET BASIN | TOP: BE                | BENCHTOP                                               | NOTES:                                                                                             |
|-----|----------------|-----------------------------------------------------------------|------------------------|--------------------------------------------------------|----------------------------------------------------------------------------------------------------|
|     | CODE:          | LITE: GLLECT0900WKL* PRO: GLPECT0900WKL*                        | BASIN POSITION: OI     | DFFSET BASIN                                           | ALL DIMENSIONS ARE NOMINAL AND SUBJECT TO CHANGE.                                                  |
|     | MOUNTING:      | FLOOR MOUNT                                                     | FOR TOP OPTIONS PLEASE | E ADD ONE OF THE FOLLOWING TO THE END OF PRODUCT CODE: | DO NOT DRILL OR ROUGH IN UNTIL YOU HAVE RECEIVED AND MEASURED YOUR PRODUCT.                        |
|     | SIZE:          | 900W X 390D X 900H                                              | CHERRY PIE = CP        |                                                        | ALL DIMENSIONS ARE IN MILLIMETRES.                                                                 |
|     | CONFIGURATION: | DOOR & DRAWER                                                   | FRIDAY = FR            |                                                        | DO NOT MEASURE FROM DRAWING.                                                                       |
|     | VERSION: 01    | DATE: 08/18/22                                                  | CAESARSTONE = CS       |                                                        | *LEFT HAND OFFSET PICTURED, RIGHT HAND OFFSET IS SAME BUT MIRRORED (REPLACE CODE SUFFIX L, WITH R) |