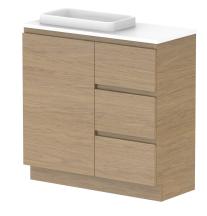

| Adp | PRODUCT:       | GLACIER ENSUTIE DOOR & DRAWER TRIO 900 FLOOR MOUNT OFFSET BASIN | TOP: BE                | BENCHTOP                                               | NOTES:                                                                                             |
|-----|----------------|-----------------------------------------------------------------|------------------------|--------------------------------------------------------|----------------------------------------------------------------------------------------------------|
|     | CODE:          | LITE: GLLECT0900WKL* PRO: GLPECT0900WKL*                        | BASIN POSITION: OI     | DFFSET BASIN                                           | ALL DIMENSIONS ARE NOMINAL AND SUBJECT TO CHANGE.                                                  |
|     | MOUNTING:      | FLOOR MOUNT                                                     | FOR TOP OPTIONS PLEASE | E ADD ONE OF THE FOLLOWING TO THE END OF PRODUCT CODE: | DO NOT DRILL OR ROUGH IN UNTIL YOU HAVE RECEIVED AND MEASURED YOUR PRODUCT.                        |
|     | SIZE:          | 900W X 390D X 900H                                              | CHERRY PIE = CP        |                                                        | ALL DIMENSIONS ARE IN MILLIMETRES.                                                                 |
|     | CONFIGURATION: | DOOR & DRAWER                                                   | FRIDAY = FR            |                                                        | DO NOT MEASURE FROM DRAWING.                                                                       |
|     | VERSION: 01    | DATE: 08/18/22                                                  | CAESARSTONE = CS       |                                                        | *LEFT HAND OFFSET PICTURED, RIGHT HAND OFFSET IS SAME BUT MIRRORED (REPLACE CODE SUFFIX L, WITH R) |