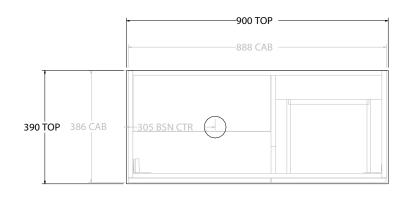

| Adp | PRODUCT:       | GLACIER ENSUTIE DOOR & DRAWER TRIO 900 FLOOR MOUNT OFFSET BASIN | TOP: BE                | BENCHTOP                                               | NOTES:                                                                                             |
|-----|----------------|-----------------------------------------------------------------|------------------------|--------------------------------------------------------|----------------------------------------------------------------------------------------------------|
|     | CODE:          | LITE: GLLECT0900WKL* PRO: GLPECT0900WKL*                        | BASIN POSITION: OI     | DFFSET BASIN                                           | ALL DIMENSIONS ARE NOMINAL AND SUBJECT TO CHANGE.                                                  |
|     | MOUNTING:      | FLOOR MOUNT                                                     | FOR TOP OPTIONS PLEASE | E ADD ONE OF THE FOLLOWING TO THE END OF PRODUCT CODE: | DO NOT DRILL OR ROUGH IN UNTIL YOU HAVE RECEIVED AND MEASURED YOUR PRODUCT.                        |
|     | SIZE:          | 900W X 390D X 900H                                              | CHERRY PIE = CP        |                                                        | ALL DIMENSIONS ARE IN MILLIMETRES.                                                                 |
|     | CONFIGURATION: | DOOR & DRAWER                                                   | FRIDAY = FR            |                                                        | DO NOT MEASURE FROM DRAWING.                                                                       |
|     | VERSION: 01    | DATE: 08/18/22                                                  | CAESARSTONE = CS       |                                                        | *LEFT HAND OFFSET PICTURED, RIGHT HAND OFFSET IS SAME BUT MIRRORED (REPLACE CODE SUFFIX L, WITH R) |