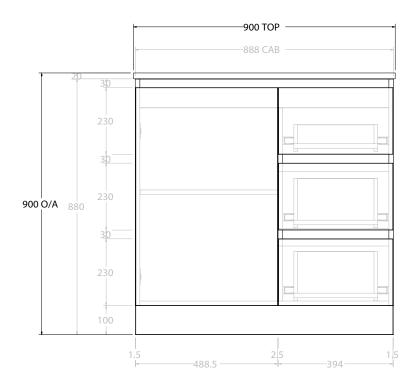

| Adp | PRODUCT:       | GLACIER ENSUTIE DOOR & DRAWER TRIO 900 FLOOR MOUNT OFFSET BASIN | TOP: BE                | BENCHTOP                                               | NOTES:                                                                                             |
|-----|----------------|-----------------------------------------------------------------|------------------------|--------------------------------------------------------|----------------------------------------------------------------------------------------------------|
|     | CODE:          | LITE: GLLECT0900WKL* PRO: GLPECT0900WKL*                        | BASIN POSITION: OI     | DFFSET BASIN                                           | ALL DIMENSIONS ARE NOMINAL AND SUBJECT TO CHANGE.                                                  |
|     | MOUNTING:      | FLOOR MOUNT                                                     | FOR TOP OPTIONS PLEASE | E ADD ONE OF THE FOLLOWING TO THE END OF PRODUCT CODE: | DO NOT DRILL OR ROUGH IN UNTIL YOU HAVE RECEIVED AND MEASURED YOUR PRODUCT.                        |
|     | SIZE:          | 900W X 390D X 900H                                              | CHERRY PIE = CP        |                                                        | ALL DIMENSIONS ARE IN MILLIMETRES.                                                                 |
|     | CONFIGURATION: | DOOR & DRAWER                                                   | FRIDAY = FR            |                                                        | DO NOT MEASURE FROM DRAWING.                                                                       |
|     | VERSION: 01    | DATE: 08/18/22                                                  | CAESARSTONE = CS       |                                                        | *LEFT HAND OFFSET PICTURED, RIGHT HAND OFFSET IS SAME BUT MIRRORED (REPLACE CODE SUFFIX L, WITH R) |