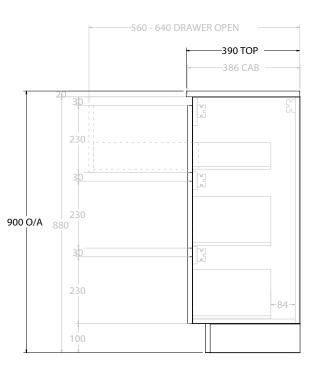

| lр | PRODUCT:       | GLACIER ENSUTIE DOOR & DRAWER TRIO 900 FLOOR MOUNT CENTRE BA | TOP: BENCHTOP                                | NOTES:                                                                                                        |
|----|----------------|--------------------------------------------------------------|----------------------------------------------|---------------------------------------------------------------------------------------------------------------|
|    | CODE:          | LITE: GLLECT0900WKC PRO: GLPECT0900WKC                       | BASIN POSITION: CENTRE BASIN                 | ALL DIMENSIONS ARE NOMINAL AND SUBJECT TO CHANGE.                                                             |
|    | MOUNTING:      | FLOOR MOUNT                                                  | FOR TOP OPTIONS PLEASE ADD ONE OF THE FOLLOW | NG TO THE END OF PRODUCT CODE:<br>DO NOT DRILL OR ROUGH IN UNTIL YOU HAVE RECEIVED AND MEASURED YOUR PRODUCT. |
|    | SIZE:          | 900W X 390D X 900H                                           | CHERRY PIE = CP                              | ALL DIMENSIONS ARE IN MILLIMETRES.                                                                            |
|    | CONFIGURATION: | DOOR & DRAWER                                                | FRIDAY = FR                                  | DO NOT MEASURE FROM DRAWING.                                                                                  |
|    | VERSION: 01    | DATE: 08/18/22                                               | CAESARSTONE = CS                             |                                                                                                               |