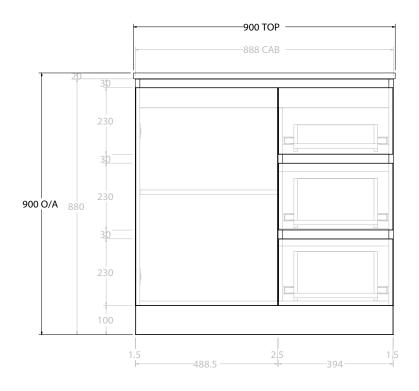

| lр | PRODUCT:       | GLACIER ENSUTIE DOOR & DRAWER TRIO 900 FLOOR MOUNT CENTRE BA | TOP: BENCHTOP                                | NOTES:                                                                                                        |
|----|----------------|--------------------------------------------------------------|----------------------------------------------|---------------------------------------------------------------------------------------------------------------|
|    | CODE:          | LITE: GLLECT0900WKC PRO: GLPECT0900WKC                       | BASIN POSITION: CENTRE BASIN                 | ALL DIMENSIONS ARE NOMINAL AND SUBJECT TO CHANGE.                                                             |
|    | MOUNTING:      | FLOOR MOUNT                                                  | FOR TOP OPTIONS PLEASE ADD ONE OF THE FOLLOW | NG TO THE END OF PRODUCT CODE:<br>DO NOT DRILL OR ROUGH IN UNTIL YOU HAVE RECEIVED AND MEASURED YOUR PRODUCT. |
|    | SIZE:          | 900W X 390D X 900H                                           | CHERRY PIE = CP                              | ALL DIMENSIONS ARE IN MILLIMETRES.                                                                            |
|    | CONFIGURATION: | DOOR & DRAWER                                                | FRIDAY = FR                                  | DO NOT MEASURE FROM DRAWING.                                                                                  |
|    | VERSION: 01    | DATE: 08/18/22                                               | CAESARSTONE = CS                             |                                                                                                               |