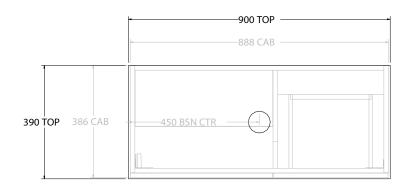

| lр | PRODUCT:       | GLACIER ENSUTIE DOOR & DRAWER TRIO 900 FLOOR MOUNT CENTRE BA | TOP: BENCHTOP                                | NOTES:                                                                                                        |
|----|----------------|--------------------------------------------------------------|----------------------------------------------|---------------------------------------------------------------------------------------------------------------|
|    | CODE:          | LITE: GLLECT0900WKC PRO: GLPECT0900WKC                       | BASIN POSITION: CENTRE BASIN                 | ALL DIMENSIONS ARE NOMINAL AND SUBJECT TO CHANGE.                                                             |
|    | MOUNTING:      | FLOOR MOUNT                                                  | FOR TOP OPTIONS PLEASE ADD ONE OF THE FOLLOW | NG TO THE END OF PRODUCT CODE:<br>DO NOT DRILL OR ROUGH IN UNTIL YOU HAVE RECEIVED AND MEASURED YOUR PRODUCT. |
|    | SIZE:          | 900W X 390D X 900H                                           | CHERRY PIE = CP                              | ALL DIMENSIONS ARE IN MILLIMETRES.                                                                            |
|    | CONFIGURATION: | DOOR & DRAWER                                                | FRIDAY = FR                                  | DO NOT MEASURE FROM DRAWING.                                                                                  |
|    | VERSION: 01    | DATE: 08/18/22                                               | CAESARSTONE = CS                             |                                                                                                               |