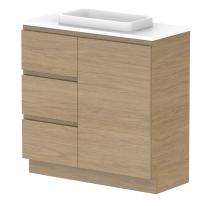

| lр | PRODUCT:       | GLACIER ENSUTIE DOOR & DRAWER TRIO 900 FLOOR MOUNT CENTRE BA | TOP: BENCHTOP                                | NOTES:                                                                                                        |
|----|----------------|--------------------------------------------------------------|----------------------------------------------|---------------------------------------------------------------------------------------------------------------|
|    | CODE:          | LITE: GLLECT0900WKC PRO: GLPECT0900WKC                       | BASIN POSITION: CENTRE BASIN                 | ALL DIMENSIONS ARE NOMINAL AND SUBJECT TO CHANGE.                                                             |
|    | MOUNTING:      | FLOOR MOUNT                                                  | FOR TOP OPTIONS PLEASE ADD ONE OF THE FOLLOW | NG TO THE END OF PRODUCT CODE:<br>DO NOT DRILL OR ROUGH IN UNTIL YOU HAVE RECEIVED AND MEASURED YOUR PRODUCT. |
|    | SIZE:          | 900W X 390D X 900H                                           | CHERRY PIE = CP                              | ALL DIMENSIONS ARE IN MILLIMETRES.                                                                            |
|    | CONFIGURATION: | DOOR & DRAWER                                                | FRIDAY = FR                                  | DO NOT MEASURE FROM DRAWING.                                                                                  |
|    | VERSION: 01    | DATE: 08/18/22                                               | CAESARSTONE = CS                             |                                                                                                               |