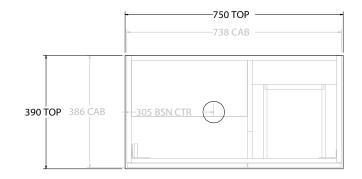

| PRODUCT:       | GLACIER ENSUTIE DOOR & DRAWER TRIO 750 FLOOR MOUNT OFFSET BASIN |                |
|----------------|-----------------------------------------------------------------|----------------|
| CODE:          | LITE: GLLECT0750WKL* PRO:                                       | GLPECT0750WKL* |
| MOUNTING:      | FLOOR MOUNT                                                     |                |
| SIZE:          | 750W X 390D X 900H                                              |                |
| CONFIGURATION: | DOOR & DRAWER                                                   |                |
| VEDSION: 01    | DATE: 00/10/22                                                  |                |

NOTES:

ALL DIMENSIONS ARE NOMINAL AND SUBJECT TO CHANGE.

DO NOT DRILL OR ROUGH IN UNTIL YOU HAVE RECEIVED AND MEASURED YOUR PRODUCT.

ALL DIMENSIONS ARE IN MILLIMETRES.

DO NOT MEASURE FROM DRAWING.

\*LEFT HAND OFFSET PICTURED, RIGHT HAND OFFSET IS SAME BUT MIRRORED (REPLACE CODE SUFFIX L, WITH R)