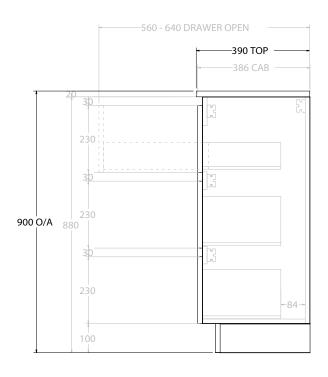

| PRODUCT:       | GLACIER ENSUTIE DOOR & DRAWER TRIO 750 FLOOR MOUNT OFFSET BASIN |                |
|----------------|-----------------------------------------------------------------|----------------|
| CODE:          | LITE: GLLECT0750WKL* PRO:                                       | GLPECT0750WKL* |
| MOUNTING:      | FLOOR MOUNT                                                     |                |
| SIZE:          | 750W X 390D X 900H                                              |                |
| CONFIGURATION: | DOOR & DRAWER                                                   |                |
| VEDSION: 01    | DATE: 00/10/22                                                  |                |

NOTES:

ALL DIMENSIONS ARE NOMINAL AND SUBJECT TO CHANGE.

DO NOT DRILL OR ROUGH IN UNTIL YOU HAVE RECEIVED AND MEASURED YOUR PRODUCT.

ALL DIMENSIONS ARE IN MILLIMETRES.

DO NOT MEASURE FROM DRAWING.

\*LEFT HAND OFFSET PICTURED, RIGHT HAND OFFSET IS SAME BUT MIRRORED (REPLACE CODE SUFFIX L, WITH R)