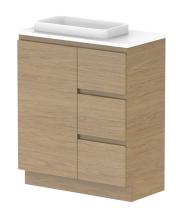

| PRODUCT:       | GLACIER ENSUTIE DOOR & DRAWER TRIO 750 FLOOR MOUNT OFFSET BASIN |                |
|----------------|-----------------------------------------------------------------|----------------|
| CODE:          | LITE: GLLECT0750WKL* PRO:                                       | GLPECT0750WKL* |
| MOUNTING:      | FLOOR MOUNT                                                     |                |
| SIZE:          | 750W X 390D X 900H                                              |                |
| CONFIGURATION: | DOOR & DRAWER                                                   |                |
| VEDSION: 01    | DATE: 00/10/22                                                  |                |

|                                                                             | TOP:             | BENCHTOP     |  |
|-----------------------------------------------------------------------------|------------------|--------------|--|
|                                                                             | BASIN POSITION:  | OFFSET BASIN |  |
| FOR TOP OPTIONS PLEASE ADD ONE OF THE FOLLOWING TO THE END OF PRODUCT CODE: |                  | :            |  |
|                                                                             | CHERRY PIE = CP  |              |  |
|                                                                             | FRIDAY = FR      |              |  |
|                                                                             | CAESARSTONE = CS | i e          |  |