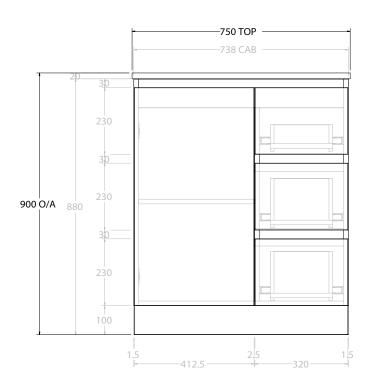

| PRODUCT:       | GLACIER ENSUTIE DOOR & DRAWER TRIO 750 FLOOR MOUNT OFFSET BASIN |                |
|----------------|-----------------------------------------------------------------|----------------|
| CODE:          | LITE: GLLECT0750WKL* PRO:                                       | GLPECT0750WKL* |
| MOUNTING:      | FLOOR MOUNT                                                     |                |
| SIZE:          | 750W X 390D X 900H                                              |                |
| CONFIGURATION: | DOOR & DRAWER                                                   |                |
| VEDSION: 01    | DATE: 00/10/22                                                  |                |

NOTES:

ALL DIMENSIONS ARE NOMINAL AND SUBJECT TO CHANGE.

DO NOT DRILL OR ROUGH IN UNTIL YOU HAVE RECEIVED AND MEASURED YOUR PRODUCT.

ALL DIMENSIONS ARE IN MILLIMETRES.

DO NOT MEASURE FROM DRAWING.

\*LEFT HAND OFFSET PICTURED, RIGHT HAND OFFSET IS SAME BUT MIRRORED (REPLACE CODE SUFFIX L, WITH R)