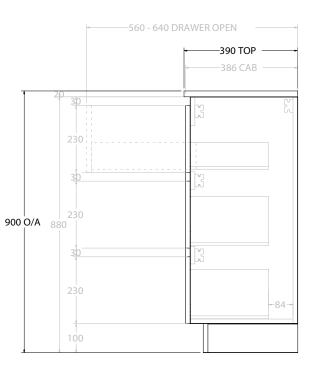

| Adp | PRODUCT:       | GLACIER ENSUITE DOOR & DRAWER TRIO 750 FLOOR MOUNT CENTRE BASIN | TOP:                                                                                                                                                                            | BENCHTOP                                                                    | NOTES:                                                                      |
|-----|----------------|-----------------------------------------------------------------|---------------------------------------------------------------------------------------------------------------------------------------------------------------------------------|-----------------------------------------------------------------------------|-----------------------------------------------------------------------------|
|     | CODE:          | LITE: GLLECT0750WKC PRO: GLPECT0750WKC                          | BASIN POSITION:                                                                                                                                                                 | CENTRE BASIN                                                                | ALL DIMENSIONS ARE NOMINAL AND SUBJECT TO CHANGE.                           |
|     | MOUNTING:      | FLOOR MOUNT                                                     | FOR TOP OPTIONS PL                                                                                                                                                              | FOR TOP OPTIONS PLEASE ADD ONE OF THE FOLLOWING TO THE END OF PRODUCT CODE: | DO NOT DRILL OR ROUGH IN UNTIL YOU HAVE RECEIVED AND MEASURED YOUR PRODUCT. |
|     | SIZE:          | 750W X 390D X 900H                                              | CHERRY PIE = CP DO NOT INCLO IN COUNTRIE OF INVERTIGATION INCLOSED AND MEASURE   FRIDAY = FR ALL DIMENSIONS ARE IN MILLIMETRES.   CAESARSTONE = CS DO NOT MEASURE FROM DRAWING. | ALL DIMENSIONS ARE IN MILLIMETRES.                                          |                                                                             |
|     | CONFIGURATION: | DOOR & DRAWER                                                   |                                                                                                                                                                                 |                                                                             |                                                                             |
|     | VERSION: 01    | DATE: 08/18/22                                                  |                                                                                                                                                                                 |                                                                             |                                                                             |