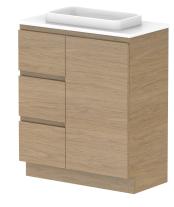

| Adp | PRODUCT:       | GLACIER ENSUITE DOOR & DRAWER TRIO 750 FLOOR MOUNT CENTRE BASIN | TOP:                                                                                                                                                                            | BENCHTOP                                                                    | NOTES:                                                                      |
|-----|----------------|-----------------------------------------------------------------|---------------------------------------------------------------------------------------------------------------------------------------------------------------------------------|-----------------------------------------------------------------------------|-----------------------------------------------------------------------------|
|     | CODE:          | LITE: GLLECT0750WKC PRO: GLPECT0750WKC                          | BASIN POSITION:                                                                                                                                                                 | CENTRE BASIN                                                                | ALL DIMENSIONS ARE NOMINAL AND SUBJECT TO CHANGE.                           |
|     | MOUNTING:      | FLOOR MOUNT                                                     | FOR TOP OPTIONS PL                                                                                                                                                              | FOR TOP OPTIONS PLEASE ADD ONE OF THE FOLLOWING TO THE END OF PRODUCT CODE: | DO NOT DRILL OR ROUGH IN UNTIL YOU HAVE RECEIVED AND MEASURED YOUR PRODUCT. |
|     | SIZE:          | 750W X 390D X 900H                                              | CHERRY PIE = CP DO NOT INCLO IN COUNTRIE OF INVERTIGATION INCLOSED AND MEASURE   FRIDAY = FR ALL DIMENSIONS ARE IN MILLIMETRES.   CAESARSTONE = CS DO NOT MEASURE FROM DRAWING. | ALL DIMENSIONS ARE IN MILLIMETRES.                                          |                                                                             |
|     | CONFIGURATION: | DOOR & DRAWER                                                   |                                                                                                                                                                                 |                                                                             |                                                                             |
|     | VERSION: 01    | DATE: 08/18/22                                                  |                                                                                                                                                                                 |                                                                             |                                                                             |