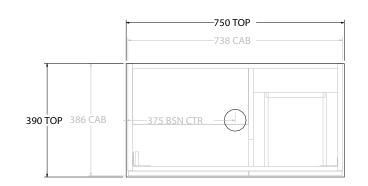

| Adp | PRODUCT:       | GLACIER ENSUITE DOOR & DRAWER TRIO 750 FLOOR MOUNT CENTRE BASIN | TOP:                                                                                                                                                                            | BENCHTOP                                                                    | NOTES:                                                                      |
|-----|----------------|-----------------------------------------------------------------|---------------------------------------------------------------------------------------------------------------------------------------------------------------------------------|-----------------------------------------------------------------------------|-----------------------------------------------------------------------------|
|     | CODE:          | LITE: GLLECT0750WKC PRO: GLPECT0750WKC                          | BASIN POSITION:                                                                                                                                                                 | CENTRE BASIN                                                                | ALL DIMENSIONS ARE NOMINAL AND SUBJECT TO CHANGE.                           |
|     | MOUNTING:      | FLOOR MOUNT                                                     | FOR TOP OPTIONS PL                                                                                                                                                              | FOR TOP OPTIONS PLEASE ADD ONE OF THE FOLLOWING TO THE END OF PRODUCT CODE: | DO NOT DRILL OR ROUGH IN UNTIL YOU HAVE RECEIVED AND MEASURED YOUR PRODUCT. |
|     | SIZE:          | 750W X 390D X 900H                                              | CHERRY PIE = CP DO NOT INCLO IN COUNTRIE OF INVERTIGATION INCLOSED AND MEASURE   FRIDAY = FR ALL DIMENSIONS ARE IN MILLIMETRES.   CAESARSTONE = CS DO NOT MEASURE FROM DRAWING. | ALL DIMENSIONS ARE IN MILLIMETRES.                                          |                                                                             |
|     | CONFIGURATION: | DOOR & DRAWER                                                   |                                                                                                                                                                                 |                                                                             |                                                                             |
|     | VERSION: 01    | DATE: 08/18/22                                                  |                                                                                                                                                                                 |                                                                             |                                                                             |