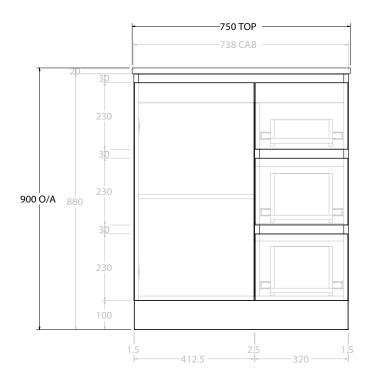

| Adp | PRODUCT:       | GLACIER ENSUITE DOOR & DRAWER TRIO 750 FLOOR MOUNT CENTRE BASIN | TOP:                                                                                                                                                                            | BENCHTOP                                                                    | NOTES:                                                                      |
|-----|----------------|-----------------------------------------------------------------|---------------------------------------------------------------------------------------------------------------------------------------------------------------------------------|-----------------------------------------------------------------------------|-----------------------------------------------------------------------------|
|     | CODE:          | LITE: GLLECT0750WKC PRO: GLPECT0750WKC                          | BASIN POSITION:                                                                                                                                                                 | CENTRE BASIN                                                                | ALL DIMENSIONS ARE NOMINAL AND SUBJECT TO CHANGE.                           |
|     | MOUNTING:      | FLOOR MOUNT                                                     | FOR TOP OPTIONS PL                                                                                                                                                              | FOR TOP OPTIONS PLEASE ADD ONE OF THE FOLLOWING TO THE END OF PRODUCT CODE: | DO NOT DRILL OR ROUGH IN UNTIL YOU HAVE RECEIVED AND MEASURED YOUR PRODUCT. |
|     | SIZE:          | 750W X 390D X 900H                                              | CHERRY PIE = CP DO NOT INCLO IN COUNTRIE OF INVERTIGATION INCLOSED AND MEASURE   FRIDAY = FR ALL DIMENSIONS ARE IN MILLIMETRES.   CAESARSTONE = CS DO NOT MEASURE FROM DRAWING. | ALL DIMENSIONS ARE IN MILLIMETRES.                                          |                                                                             |
|     | CONFIGURATION: | DOOR & DRAWER                                                   |                                                                                                                                                                                 |                                                                             |                                                                             |
|     | VERSION: 01    | DATE: 08/18/22                                                  |                                                                                                                                                                                 |                                                                             |                                                                             |