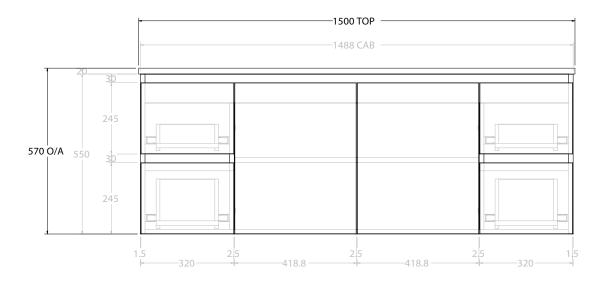

|   | PRODUCT:       | GLACIER ENSUITE DOOR & DRAV | /ER 1500 WALL HUNG DOUBLE BASIN |  |
|---|----------------|-----------------------------|---------------------------------|--|
|   | CODE:          | LITE: GLLECW1500WHD         | PRO: GLPECW1500WHD              |  |
| Ī | MOUNTING:      | WALL HUNG                   |                                 |  |
|   | SIZE:          | 1500W X 390D X 570H         |                                 |  |
|   | CONFIGURATION: | DOOR & DRAWER               |                                 |  |
| Ī | VERSION: 01    | DATE: 08/16/22              |                                 |  |

NOTES:

ALL DIMENSIONS ARE NOMINAL AND SUBJECT TO CHANGE.

DO NOT DRILL OR ROUGH IN UNTIL YOU HAVE RECEIVED AND MEASURED YOUR PRODUCT.

ALL DIMENSIONS ARE IN MILLIMETRES.

DO NOT MEASURE FROM DRAWING.