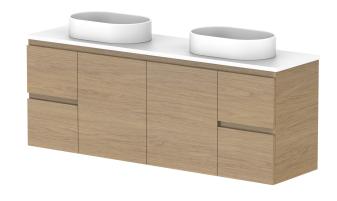

|   | PRODUCT:       | GLACIER ENSUITE DOOR & DRAV | /ER 1500 WALL HUNG DOUBLE BASIN |  |
|---|----------------|-----------------------------|---------------------------------|--|
|   | CODE:          | LITE: GLLECW1500WHD         | PRO: GLPECW1500WHD              |  |
| Ī | MOUNTING:      | WALL HUNG                   |                                 |  |
|   | SIZE:          | 1500W X 390D X 570H         |                                 |  |
|   | CONFIGURATION: | DOOR & DRAWER               |                                 |  |
| Ī | VERSION: 01    | DATE: 08/16/22              |                                 |  |

| TOP:               | BENCHTOP                                                   |
|--------------------|------------------------------------------------------------|
| BASIN POSITION:    | DOUBLE BASIN                                               |
| FOR TOP OPTIONS PI | LEASE ADD ONE OF THE FOLLOWING TO THE END OF PRODUCT CODE: |
| CHERRY PIE = CP    |                                                            |
| FRIDAY = FR        |                                                            |
| CAESARSTONE = CS   |                                                            |