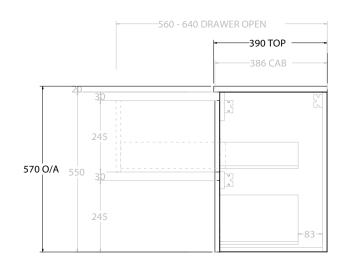

|   | PRODUCT:       | GLACIER ENSUITE DOOR & DRAV | /ER 1500 WALL HUNG DOUBLE BASIN |  |
|---|----------------|-----------------------------|---------------------------------|--|
|   | CODE:          | LITE: GLLECW1500WHD         | PRO: GLPECW1500WHD              |  |
| Ī | MOUNTING:      | WALL HUNG                   |                                 |  |
|   | SIZE:          | 1500W X 390D X 570H         |                                 |  |
|   | CONFIGURATION: | DOOR & DRAWER               |                                 |  |
| Ī | VERSION: 01    | DATE: 08/16/22              |                                 |  |

NOTES:

ALL DIMENSIONS ARE NOMINAL AND SUBJECT TO CHANGE.

DO NOT DRILL OR ROUGH IN UNTIL YOU HAVE RECEIVED AND MEASURED YOUR PRODUCT.

ALL DIMENSIONS ARE IN MILLIMETRES.

DO NOT MEASURE FROM DRAWING.