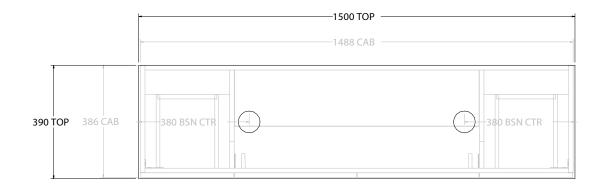

|   | PRODUCT:       | GLACIER ENSUITE DOOR & DRAV | /ER 1500 WALL HUNG DOUBLE BASIN |  |
|---|----------------|-----------------------------|---------------------------------|--|
|   | CODE:          | LITE: GLLECW1500WHD         | PRO: GLPECW1500WHD              |  |
| Ī | MOUNTING:      | WALL HUNG                   |                                 |  |
|   | SIZE:          | 1500W X 390D X 570H         |                                 |  |
|   | CONFIGURATION: | DOOR & DRAWER               |                                 |  |
| Ī | VERSION: 01    | DATE: 08/16/22              |                                 |  |

NOTES:

ALL DIMENSIONS ARE NOMINAL AND SUBJECT TO CHANGE.

DO NOT DRILL OR ROUGH IN UNTIL YOU HAVE RECEIVED AND MEASURED YOUR PRODUCT.

ALL DIMENSIONS ARE IN MILLIMETRES.

DO NOT MEASURE FROM DRAWING.