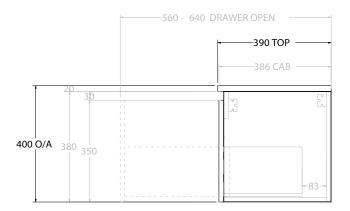

A

| dp | PRODUCT:       | GLACIER ENSUITE DOOR & DRAWER SLIM 1500 WALL HUNG DOUBLE BASIN | TOP: BENCHTOP                                                               | NOTES:                                                                                                                                                                 |
|----|----------------|----------------------------------------------------------------|-----------------------------------------------------------------------------|------------------------------------------------------------------------------------------------------------------------------------------------------------------------|
|    | CODE:          | LITE: GLLECS1500WHD PRO: GLPECS1500WHD                         | BASIN POSITION: DOUBLE BASIN                                                | ALL DIMENSIONS ARE NOMINAL AND SUBJECT TO CHANGE.<br>DO NOT DRILL OR ROUGH IN UNTIL YOU HAVE RECEIVED AND MEASURED YOUR PRODUCT.<br>ALL DIMENSIONS ARE IN MILLIMETRES. |
|    | MOUNTING:      | WALL HUNG                                                      | FOR TOP OPTIONS PLEASE ADD ONE OF THE FOLLOWING TO THE END OF PRODUCT CODE: |                                                                                                                                                                        |
|    | SIZE:          | 1500W X 390D X 400H                                            | CHERRY PIE = CP                                                             |                                                                                                                                                                        |
|    | CONFIGURATION: | DOOR & DRAWER                                                  | FRIDAY = FR DO TO MESSION ARE IN WILLING THE.                               |                                                                                                                                                                        |
|    | VERSION: 01    | DATE: 16/08/22                                                 | CAESARSTONE = CS                                                            | DO NOT MEASURE FROM DRAWING.                                                                                                                                           |