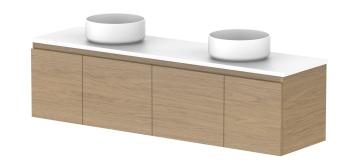

A

| dp | PRODUCT:       | GLACIER ENSUITE DOOR & DRAWER SLIM 1500 WALL HUNG DOUBLE BASIN | TOP: BENCHTOP                                                               | NOTES:                                                                                                                                                                 |
|----|----------------|----------------------------------------------------------------|-----------------------------------------------------------------------------|------------------------------------------------------------------------------------------------------------------------------------------------------------------------|
|    | CODE:          | LITE: GLLECS1500WHD PRO: GLPECS1500WHD                         | BASIN POSITION: DOUBLE BASIN                                                | ALL DIMENSIONS ARE NOMINAL AND SUBJECT TO CHANGE.<br>DO NOT DRILL OR ROUGH IN UNTIL YOU HAVE RECEIVED AND MEASURED YOUR PRODUCT.<br>ALL DIMENSIONS ARE IN MILLIMETRES. |
|    | MOUNTING:      | WALL HUNG                                                      | FOR TOP OPTIONS PLEASE ADD ONE OF THE FOLLOWING TO THE END OF PRODUCT CODE: |                                                                                                                                                                        |
|    | SIZE:          | 1500W X 390D X 400H                                            | CHERRY PIE = CP                                                             |                                                                                                                                                                        |
|    | CONFIGURATION: | DOOR & DRAWER                                                  | FRIDAY = FR DO TO MESSION ARE IN WILLING THE.                               |                                                                                                                                                                        |
|    | VERSION: 01    | DATE: 16/08/22                                                 | CAESARSTONE = CS                                                            | DO NOT MEASURE FROM DRAWING.                                                                                                                                           |