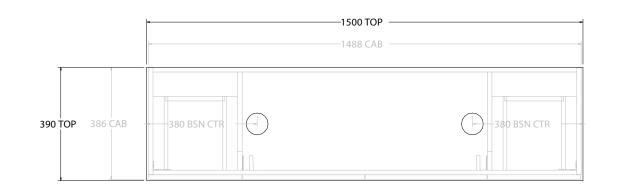

A

| dp | PRODUCT:       | GLACIER ENSUITE DOOR & DRAWER SLIM 1500 WALL HUNG DOUBLE BASIN | TOP: BENCHTOP                                                               | NOTES:                                                                                                                                                                 |
|----|----------------|----------------------------------------------------------------|-----------------------------------------------------------------------------|------------------------------------------------------------------------------------------------------------------------------------------------------------------------|
|    | CODE:          | LITE: GLLECS1500WHD PRO: GLPECS1500WHD                         | BASIN POSITION: DOUBLE BASIN                                                | ALL DIMENSIONS ARE NOMINAL AND SUBJECT TO CHANGE.<br>DO NOT DRILL OR ROUGH IN UNTIL YOU HAVE RECEIVED AND MEASURED YOUR PRODUCT.<br>ALL DIMENSIONS ARE IN MILLIMETRES. |
|    | MOUNTING:      | WALL HUNG                                                      | FOR TOP OPTIONS PLEASE ADD ONE OF THE FOLLOWING TO THE END OF PRODUCT CODE: |                                                                                                                                                                        |
|    | SIZE:          | 1500W X 390D X 400H                                            | CHERRY PIE = CP                                                             |                                                                                                                                                                        |
|    | CONFIGURATION: | DOOR & DRAWER                                                  | FRIDAY = FR DO TO MESSION ARE IN WILLING THE.                               |                                                                                                                                                                        |
|    | VERSION: 01    | DATE: 16/08/22                                                 | CAESARSTONE = CS                                                            | DO NOT MEASURE FROM DRAWING.                                                                                                                                           |