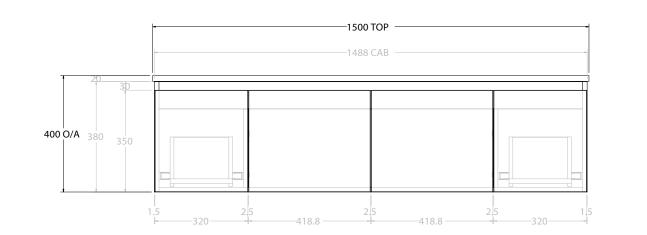

A

| dp | PRODUCT:       | GLACIER ENSUITE DOOR & DRAWER SLIM 1500 WALL HUNG DOUBLE BASIN | TOP: BENCHTOP                                                               | NOTES:                                                                                                                                                                 |
|----|----------------|----------------------------------------------------------------|-----------------------------------------------------------------------------|------------------------------------------------------------------------------------------------------------------------------------------------------------------------|
|    | CODE:          | LITE: GLLECS1500WHD PRO: GLPECS1500WHD                         | BASIN POSITION: DOUBLE BASIN                                                | ALL DIMENSIONS ARE NOMINAL AND SUBJECT TO CHANGE.<br>DO NOT DRILL OR ROUGH IN UNTIL YOU HAVE RECEIVED AND MEASURED YOUR PRODUCT.<br>ALL DIMENSIONS ARE IN MILLIMETRES. |
|    | MOUNTING:      | WALL HUNG                                                      | FOR TOP OPTIONS PLEASE ADD ONE OF THE FOLLOWING TO THE END OF PRODUCT CODE: |                                                                                                                                                                        |
|    | SIZE:          | 1500W X 390D X 400H                                            | CHERRY PIE = CP                                                             |                                                                                                                                                                        |
|    | CONFIGURATION: | DOOR & DRAWER                                                  | FRIDAY = FR DO TO MESSION ARE IN WILLING THE.                               |                                                                                                                                                                        |
|    | VERSION: 01    | DATE: 16/08/22                                                 | CAESARSTONE = CS                                                            | DO NOT MEASURE FROM DRAWING.                                                                                                                                           |