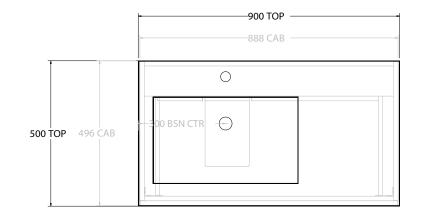

| Adp | PRODUCT:       | GLACIER ALL DRAWER TWIN 900 WALL HUNG OFFSET BASIN | TOP:            | CAST MARBLE LAURETTA 900 | NOTES:                                                                                           |
|-----|----------------|----------------------------------------------------|-----------------|--------------------------|--------------------------------------------------------------------------------------------------|
|     | CODE:          | LITE: GLLFAW0900WHLCM* PRO: GLPFAW0900WHLCM*       | BASIN POSITION: | OFFET BASIN              | ALL DIMENSIONS ARE NOMINAL AND SUBJECT TO CHANGE.                                                |
|     | MOUNTING:      | WALL HUNG                                          |                 |                          | DO NOT DRILL OR ROUGH IN UNTIL YOU HAVE RECEIVED AND MEASURED YOUR PRODUCT.                      |
|     | SIZE:          | 900W X 500D X 565H                                 |                 |                          | ALL DIMENSIONS ARE IN MILLIMETRES.                                                               |
|     | CONFIGURATION: | ALL DRAWER                                         |                 |                          | DO NOT MEASURE FROM DRAWING.                                                                     |
|     | VERSION: 01    | DATE: 24/08/22                                     |                 |                          | *LEFT HAND OFFSET PICTURED, RIGHT HAND OFFSET IS SAME BUT MIRRORED (REPLACE CODE SUFFIX LCM, WIT |