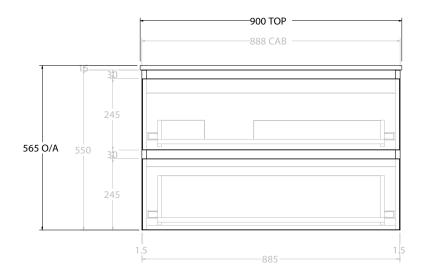

| Adp | PRODUCT:       | GLACIER ALL DRAWER TWIN 900 WALL HUNG OFFSET BASIN | TOP:            | CAST MARBLE LAURETTA 900 | NOTES:                                                                                           |
|-----|----------------|----------------------------------------------------|-----------------|--------------------------|--------------------------------------------------------------------------------------------------|
|     | CODE:          | LITE: GLLFAW0900WHLCM* PRO: GLPFAW0900WHLCM*       | BASIN POSITION: | OFFET BASIN              | ALL DIMENSIONS ARE NOMINAL AND SUBJECT TO CHANGE.                                                |
|     | MOUNTING:      | WALL HUNG                                          |                 |                          | DO NOT DRILL OR ROUGH IN UNTIL YOU HAVE RECEIVED AND MEASURED YOUR PRODUCT.                      |
|     | SIZE:          | 900W X 500D X 565H                                 |                 |                          | ALL DIMENSIONS ARE IN MILLIMETRES.                                                               |
|     | CONFIGURATION: | ALL DRAWER                                         |                 |                          | DO NOT MEASURE FROM DRAWING.                                                                     |
|     | VERSION: 01    | DATE: 24/08/22                                     |                 |                          | *LEFT HAND OFFSET PICTURED, RIGHT HAND OFFSET IS SAME BUT MIRRORED (REPLACE CODE SUFFIX LCM, WIT |