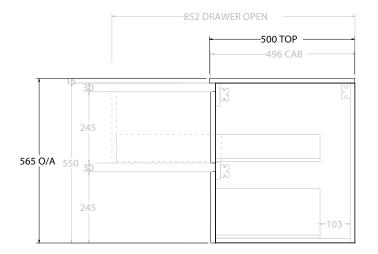

| Adp | PRODUCT:       | GLACIER ALL DRAWER TWIN 900 WALL HUNG OFFSET BASIN | TOP:            | CAST MARBLE LAURETTA 900 | NOTES:                                                                                           |
|-----|----------------|----------------------------------------------------|-----------------|--------------------------|--------------------------------------------------------------------------------------------------|
|     | CODE:          | LITE: GLLFAW0900WHLCM* PRO: GLPFAW0900WHLCM*       | BASIN POSITION: | OFFET BASIN              | ALL DIMENSIONS ARE NOMINAL AND SUBJECT TO CHANGE.                                                |
|     | MOUNTING:      | WALL HUNG                                          |                 |                          | DO NOT DRILL OR ROUGH IN UNTIL YOU HAVE RECEIVED AND MEASURED YOUR PRODUCT.                      |
|     | SIZE:          | 900W X 500D X 565H                                 |                 |                          | ALL DIMENSIONS ARE IN MILLIMETRES.                                                               |
|     | CONFIGURATION: | ALL DRAWER                                         |                 |                          | DO NOT MEASURE FROM DRAWING.                                                                     |
|     | VERSION: 01    | DATE: 24/08/22                                     |                 |                          | *LEFT HAND OFFSET PICTURED, RIGHT HAND OFFSET IS SAME BUT MIRRORED (REPLACE CODE SUFFIX LCM, WIT |