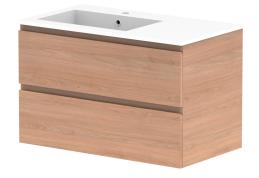

| Adp | PRODUCT:       | GLACIER ALL DRAWER TWIN 900 WALL HUNG OFFSET BASIN | TOP:            | CAST MARBLE LAURETTA 900 | NOTES:                                                                                           |
|-----|----------------|----------------------------------------------------|-----------------|--------------------------|--------------------------------------------------------------------------------------------------|
|     | CODE:          | LITE: GLLFAW0900WHLCM* PRO: GLPFAW0900WHLCM*       | BASIN POSITION: | OFFET BASIN              | ALL DIMENSIONS ARE NOMINAL AND SUBJECT TO CHANGE.                                                |
|     | MOUNTING:      | WALL HUNG                                          |                 |                          | DO NOT DRILL OR ROUGH IN UNTIL YOU HAVE RECEIVED AND MEASURED YOUR PRODUCT.                      |
|     | SIZE:          | 900W X 500D X 565H                                 |                 |                          | ALL DIMENSIONS ARE IN MILLIMETRES.                                                               |
|     | CONFIGURATION: | ALL DRAWER                                         |                 |                          | DO NOT MEASURE FROM DRAWING.                                                                     |
|     | VERSION: 01    | DATE: 24/08/22                                     |                 |                          | *LEFT HAND OFFSET PICTURED, RIGHT HAND OFFSET IS SAME BUT MIRRORED (REPLACE CODE SUFFIX LCM, WIT |