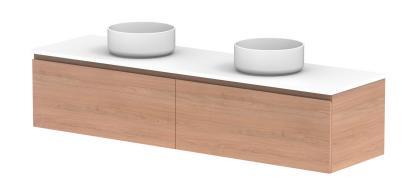

—500 TOP —

—496 CAB -

| Adp | PRODUCT:       | GLACIER ALL DRAWER SLIM 1800 WALL HUNG DOUBLE BASIN | TOP:                                                                                           | BENCHTOP     | NOTES:                                                                                                                                                                                                 |
|-----|----------------|-----------------------------------------------------|------------------------------------------------------------------------------------------------|--------------|--------------------------------------------------------------------------------------------------------------------------------------------------------------------------------------------------------|
|     | CODE:          | LITE: GLLFAS1800WHD PRO: GLPFAS1800WHD              | BASIN POSITION:                                                                                | DOUBLE BASIN | ALL DIMENSIONS ARE NOMINAL AND SUBJECT TO CHANGE.                                                                                                                                                      |
|     | MOUNTING:      | WALL HUNG                                           | FOR TOP OPTIONS PLEASE ADD ONE OF THE FOLLOWING TO THE END OF PRODUCT CODE:<br>CHERRY PIE = CP |              | ALL DIMENSIONS ARE NOWINAL AND SUBJECT TO CHANGE.<br>DO NOT DRILL OR ROUGH IN UNTIL YOU HAVE RECEIVED AND MEASURED YOUR PRODUCT.<br>ALL DIMENSIONS ARE IN MILLIMETRES.<br>DO NOT MEASURE FROM DRAWING. |
|     | SIZE:          | 1800W X 500D X 400H                                 |                                                                                                |              |                                                                                                                                                                                                        |
|     | CONFIGURATION: | ALL DRAWER                                          | FRIDAY = FR                                                                                    |              |                                                                                                                                                                                                        |
|     | VERSION: 01    | DATE: 22/08/22                                      | CAESARSTONE = CS                                                                               |              |                                                                                                                                                                                                        |