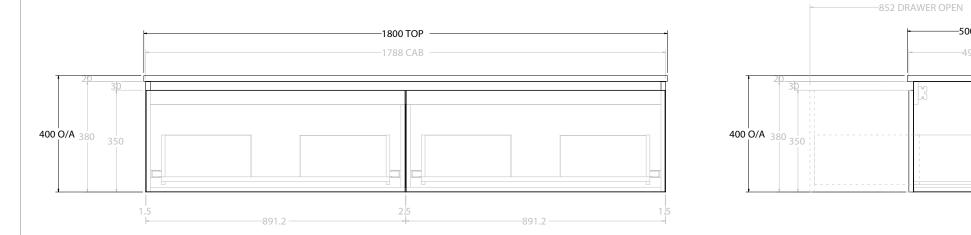

—500 TOP —

—496 CAB -

| Adp | PRODUCT:       | GLACIER ALL DRAWER SLIM 1800 WALL HUNG DOUBLE BASIN | TOP:                                                                                           | BENCHTOP     | NOTES:                                                                                                                                                                                                 |
|-----|----------------|-----------------------------------------------------|------------------------------------------------------------------------------------------------|--------------|--------------------------------------------------------------------------------------------------------------------------------------------------------------------------------------------------------|
|     | CODE:          | LITE: GLLFAS1800WHD PRO: GLPFAS1800WHD              | BASIN POSITION:                                                                                | DOUBLE BASIN | ALL DIMENSIONS ARE NOMINAL AND SUBJECT TO CHANGE.                                                                                                                                                      |
|     | MOUNTING:      | WALL HUNG                                           | FOR TOP OPTIONS PLEASE ADD ONE OF THE FOLLOWING TO THE END OF PRODUCT CODE:<br>CHERRY PIE = CP |              | ALL DIMENSIONS ARE NOWINAL AND SUBJECT TO CHANGE.<br>DO NOT DRILL OR ROUGH IN UNTIL YOU HAVE RECEIVED AND MEASURED YOUR PRODUCT.<br>ALL DIMENSIONS ARE IN MILLIMETRES.<br>DO NOT MEASURE FROM DRAWING. |
|     | SIZE:          | 1800W X 500D X 400H                                 |                                                                                                |              |                                                                                                                                                                                                        |
|     | CONFIGURATION: | ALL DRAWER                                          | FRIDAY = FR                                                                                    |              |                                                                                                                                                                                                        |
|     | VERSION: 01    | DATE: 22/08/22                                      | CAESARSTONE = CS                                                                               |              |                                                                                                                                                                                                        |