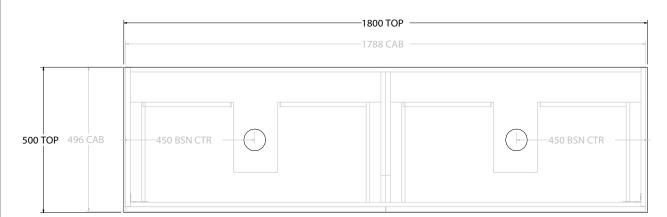

—500 TOP —

—496 CAB -

| Adp | PRODUCT:       | GLACIER ALL DRAWER SLIM 1800 WALL HUNG DOUBLE BASIN | TOP:                                                                                           | BENCHTOP     | NOTES:                                                                                                                                                                                                 |
|-----|----------------|-----------------------------------------------------|------------------------------------------------------------------------------------------------|--------------|--------------------------------------------------------------------------------------------------------------------------------------------------------------------------------------------------------|
|     | CODE:          | LITE: GLLFAS1800WHD PRO: GLPFAS1800WHD              | BASIN POSITION:                                                                                | DOUBLE BASIN | ALL DIMENSIONS ARE NOMINAL AND SUBJECT TO CHANGE.                                                                                                                                                      |
|     | MOUNTING:      | WALL HUNG                                           | FOR TOP OPTIONS PLEASE ADD ONE OF THE FOLLOWING TO THE END OF PRODUCT CODE:<br>CHERRY PIE = CP |              | ALL DIMENSIONS ARE NOWINAL AND SUBJECT TO CHANGE.<br>DO NOT DRILL OR ROUGH IN UNTIL YOU HAVE RECEIVED AND MEASURED YOUR PRODUCT.<br>ALL DIMENSIONS ARE IN MILLIMETRES.<br>DO NOT MEASURE FROM DRAWING. |
|     | SIZE:          | 1800W X 500D X 400H                                 |                                                                                                |              |                                                                                                                                                                                                        |
|     | CONFIGURATION: | ALL DRAWER                                          | FRIDAY = FR                                                                                    |              |                                                                                                                                                                                                        |
|     | VERSION: 01    | DATE: 22/08/22                                      | CAESARSTONE = CS                                                                               |              |                                                                                                                                                                                                        |