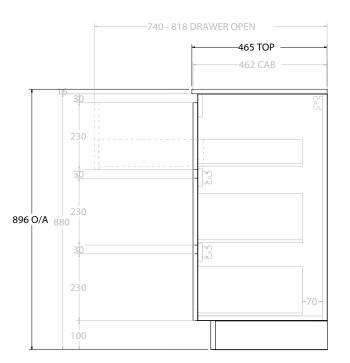

| dp | PRODUCT:       | GLACIER DOOR & DRAWER TRIO 1200 FLOOR MOUNT OFFSET BASIN | TOP:            | CERAMIC GLACIER 1200 | NOTES:                                                                                                 |
|----|----------------|----------------------------------------------------------|-----------------|----------------------|--------------------------------------------------------------------------------------------------------|
|    | CODE:          | LITE: GLLFCT1200WKLCE* PRO: GLPFCT1200WKLCE*             | BASIN POSITION: | OFFSET BASIN         | ALL DIMENSIONS ARE NOMINAL AND SUBJECT TO CHANGE.                                                      |
|    | MOUNTING:      | FLOOR MOUNT                                              |                 |                      | DO NOT DRILL OR ROUGH IN UNTIL YOU HAVE RECEIVED AND MEASURED YOUR PRODUCT.                            |
|    | SIZE:          | 1215W X 465D X 896H                                      |                 |                      | ALL DIMENSIONS ARE IN MILLIMETRES.                                                                     |
|    | CONFIGURATION: | DOOR & DRAWER                                            |                 |                      | DO NOT MEASURE FROM DRAWING.                                                                           |
|    | VERSION: 01    | DATE: 08/17/22                                           |                 |                      | *LEFT HAND OFFSET PICTURED, RIGHT HAND OFFSET IS SAME BUT MIRRORED (REPLACE CODE SUFFIX LCE, WITH RCE) |