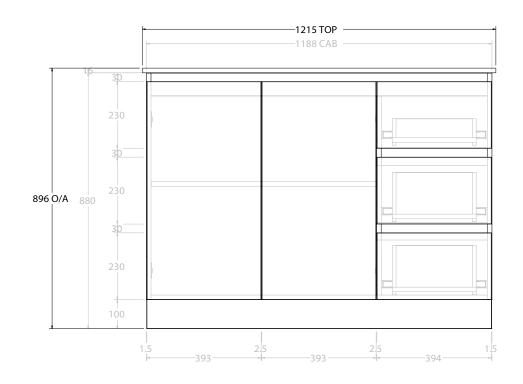

| dp | PRODUCT:       | GLACIER DOOR & DRAWER TRIO 1200 FLOOR MOUNT OFFSET BASIN | TOP:            | CERAMIC GLACIER 1200 | NOTES:                                                                                                 |
|----|----------------|----------------------------------------------------------|-----------------|----------------------|--------------------------------------------------------------------------------------------------------|
|    | CODE:          | LITE: GLLFCT1200WKLCE* PRO: GLPFCT1200WKLCE*             | BASIN POSITION: | OFFSET BASIN         | ALL DIMENSIONS ARE NOMINAL AND SUBJECT TO CHANGE.                                                      |
|    | MOUNTING:      | FLOOR MOUNT                                              |                 |                      | DO NOT DRILL OR ROUGH IN UNTIL YOU HAVE RECEIVED AND MEASURED YOUR PRODUCT.                            |
|    | SIZE:          | 1215W X 465D X 896H                                      |                 |                      | ALL DIMENSIONS ARE IN MILLIMETRES.                                                                     |
|    | CONFIGURATION: | DOOR & DRAWER                                            |                 |                      | DO NOT MEASURE FROM DRAWING.                                                                           |
|    | VERSION: 01    | DATE: 08/17/22                                           |                 |                      | *LEFT HAND OFFSET PICTURED, RIGHT HAND OFFSET IS SAME BUT MIRRORED (REPLACE CODE SUFFIX LCE, WITH RCE) |