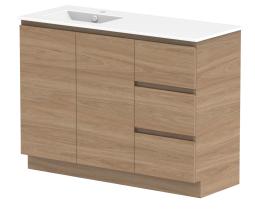

| dp | PRODUCT:       | GLACIER DOOR & DRAWER TRIO 1200 FLOOR MOUNT OFFSET BASIN | TOP:            | CERAMIC GLACIER 1200 | NOTES:                                                                                                 |
|----|----------------|----------------------------------------------------------|-----------------|----------------------|--------------------------------------------------------------------------------------------------------|
|    | CODE:          | LITE: GLLFCT1200WKLCE* PRO: GLPFCT1200WKLCE*             | BASIN POSITION: | OFFSET BASIN         | ALL DIMENSIONS ARE NOMINAL AND SUBJECT TO CHANGE.                                                      |
|    | MOUNTING:      | FLOOR MOUNT                                              |                 |                      | DO NOT DRILL OR ROUGH IN UNTIL YOU HAVE RECEIVED AND MEASURED YOUR PRODUCT.                            |
|    | SIZE:          | 1215W X 465D X 896H                                      |                 |                      | ALL DIMENSIONS ARE IN MILLIMETRES.                                                                     |
|    | CONFIGURATION: | DOOR & DRAWER                                            |                 |                      | DO NOT MEASURE FROM DRAWING.                                                                           |
|    | VERSION: 01    | DATE: 08/17/22                                           |                 |                      | *LEFT HAND OFFSET PICTURED, RIGHT HAND OFFSET IS SAME BUT MIRRORED (REPLACE CODE SUFFIX LCE, WITH RCE) |