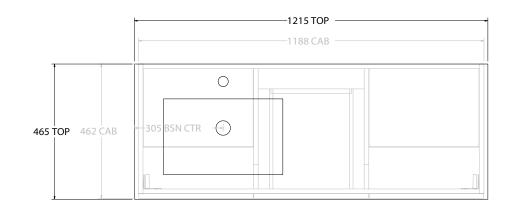

| dp | PRODUCT:       | GLACIER DOOR & DRAWER TRIO 1200 FLOOR MOUNT OFFSET BASIN | TOP:            | CERAMIC GLACIER 1200 | NOTES:                                                                                                 |
|----|----------------|----------------------------------------------------------|-----------------|----------------------|--------------------------------------------------------------------------------------------------------|
|    | CODE:          | LITE: GLLFCT1200WKLCE* PRO: GLPFCT1200WKLCE*             | BASIN POSITION: | OFFSET BASIN         | ALL DIMENSIONS ARE NOMINAL AND SUBJECT TO CHANGE.                                                      |
|    | MOUNTING:      | FLOOR MOUNT                                              |                 |                      | DO NOT DRILL OR ROUGH IN UNTIL YOU HAVE RECEIVED AND MEASURED YOUR PRODUCT.                            |
|    | SIZE:          | 1215W X 465D X 896H                                      |                 |                      | ALL DIMENSIONS ARE IN MILLIMETRES.                                                                     |
|    | CONFIGURATION: | DOOR & DRAWER                                            |                 |                      | DO NOT MEASURE FROM DRAWING.                                                                           |
|    | VERSION: 01    | DATE: 08/17/22                                           |                 |                      | *LEFT HAND OFFSET PICTURED, RIGHT HAND OFFSET IS SAME BUT MIRRORED (REPLACE CODE SUFFIX LCE, WITH RCE) |