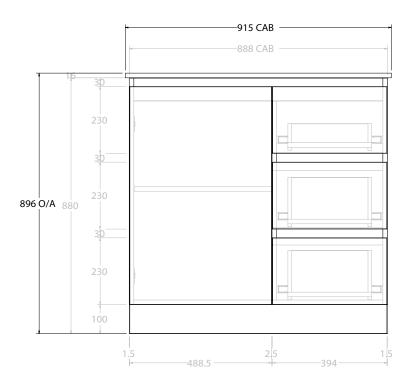

|    | PRODUCT:       | GLACIER DOOR & DRAWER TRIO 900 FLOOR MOUNT OFFSET BASIN | TOP:            | CERAMIC GLACIER 900 | NOTES:                                                                                                 |
|----|----------------|---------------------------------------------------------|-----------------|---------------------|--------------------------------------------------------------------------------------------------------|
| dp | CODE:          | LITE: GLLFCT0900WKLCE* PRO: GLPFCT0900WKLCE*            | BASIN POSITION: | OFFSET BASIN        | ALL DIMENSIONS ARE NOMINAL AND SUBJECT TO CHANGE.                                                      |
|    | MOUNTING:      | FLOOR MOUNT                                             |                 |                     | DO NOT DRILL OR ROUGH IN UNTIL YOU HAVE RECEIVED AND MEASURED YOUR PRODUCT.                            |
|    | SIZE:          | 915W X 465D X 896H                                      |                 |                     | ALL DIMENSIONS ARE IN MILLIMETRES.                                                                     |
|    | CONFIGURATION: | DOOR & DRAWER                                           |                 |                     | DO NOT MEASURE FROM DRAWING.                                                                           |
|    | VERSION: 01    | DATE: 08/17/22                                          |                 |                     | *LEFT HAND OFFSET PICTURED, RIGHT HAND OFFSET IS SAME BUT MIRRORED (REPLACE CODE SUFFIX LCE, WITH RCE) |