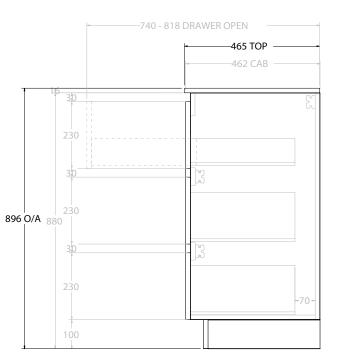

|    | PRODUCT:       | GLACIER DOOR & DRAWER TRIO 900 FLOOR MOUNT OFFSET BASIN | TOP:            | CERAMIC GLACIER 900 | NOTES:                                                                                                 |
|----|----------------|---------------------------------------------------------|-----------------|---------------------|--------------------------------------------------------------------------------------------------------|
| dp | CODE:          | LITE: GLLFCT0900WKLCE* PRO: GLPFCT0900WKLCE*            | BASIN POSITION: | OFFSET BASIN        | ALL DIMENSIONS ARE NOMINAL AND SUBJECT TO CHANGE.                                                      |
|    | MOUNTING:      | FLOOR MOUNT                                             |                 |                     | DO NOT DRILL OR ROUGH IN UNTIL YOU HAVE RECEIVED AND MEASURED YOUR PRODUCT.                            |
|    | SIZE:          | 915W X 465D X 896H                                      |                 |                     | ALL DIMENSIONS ARE IN MILLIMETRES.                                                                     |
|    | CONFIGURATION: | DOOR & DRAWER                                           |                 |                     | DO NOT MEASURE FROM DRAWING.                                                                           |
|    | VERSION: 01    | DATE: 08/17/22                                          |                 |                     | *LEFT HAND OFFSET PICTURED, RIGHT HAND OFFSET IS SAME BUT MIRRORED (REPLACE CODE SUFFIX LCE, WITH RCE) |