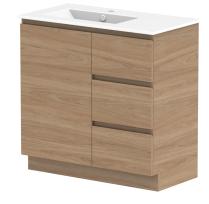

|    | PRODUCT:       | GLACIER DOOR & DRAWER TRIO 900 FLOOR MOUNT OFFSET BASIN | TOP:            | CERAMIC GLACIER 900 | NOTES:                                                                                                 |
|----|----------------|---------------------------------------------------------|-----------------|---------------------|--------------------------------------------------------------------------------------------------------|
| dp | CODE:          | LITE: GLLFCT0900WKLCE* PRO: GLPFCT0900WKLCE*            | BASIN POSITION: | OFFSET BASIN        | ALL DIMENSIONS ARE NOMINAL AND SUBJECT TO CHANGE.                                                      |
|    | MOUNTING:      | FLOOR MOUNT                                             |                 |                     | DO NOT DRILL OR ROUGH IN UNTIL YOU HAVE RECEIVED AND MEASURED YOUR PRODUCT.                            |
|    | SIZE:          | 915W X 465D X 896H                                      |                 |                     | ALL DIMENSIONS ARE IN MILLIMETRES.                                                                     |
|    | CONFIGURATION: | DOOR & DRAWER                                           |                 |                     | DO NOT MEASURE FROM DRAWING.                                                                           |
|    | VERSION: 01    | DATE: 08/17/22                                          |                 |                     | *LEFT HAND OFFSET PICTURED, RIGHT HAND OFFSET IS SAME BUT MIRRORED (REPLACE CODE SUFFIX LCE, WITH RCE) |