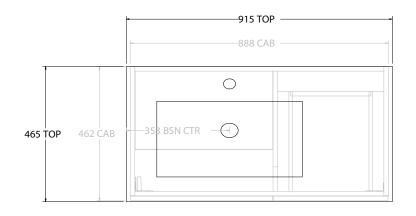

|    | PRODUCT:       | GLACIER DOOR & DRAWER TRIO 900 FLOOR MOUNT OFFSET BASIN | TOP:            | CERAMIC GLACIER 900 | NOTES:                                                                                                 |
|----|----------------|---------------------------------------------------------|-----------------|---------------------|--------------------------------------------------------------------------------------------------------|
| dp | CODE:          | LITE: GLLFCT0900WKLCE* PRO: GLPFCT0900WKLCE*            | BASIN POSITION: | OFFSET BASIN        | ALL DIMENSIONS ARE NOMINAL AND SUBJECT TO CHANGE.                                                      |
|    | MOUNTING:      | FLOOR MOUNT                                             |                 |                     | DO NOT DRILL OR ROUGH IN UNTIL YOU HAVE RECEIVED AND MEASURED YOUR PRODUCT.                            |
|    | SIZE:          | 915W X 465D X 896H                                      |                 |                     | ALL DIMENSIONS ARE IN MILLIMETRES.                                                                     |
|    | CONFIGURATION: | DOOR & DRAWER                                           |                 |                     | DO NOT MEASURE FROM DRAWING.                                                                           |
|    | VERSION: 01    | DATE: 08/17/22                                          |                 |                     | *LEFT HAND OFFSET PICTURED, RIGHT HAND OFFSET IS SAME BUT MIRRORED (REPLACE CODE SUFFIX LCE, WITH RCE) |