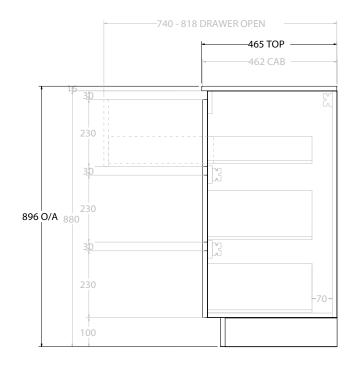

| PRODUCT: GLACIER DOOR & DRAWER TRIO 750 FLOOR MOUNT OFFSET BASIN  CODE: LITE: GLIFCT0750WKLCE* PRO: GLPFCT0750WKLCE*  MOUNTING: FLOOR MOUNT  SIZE: 795W X 465D X 896H  CONFIGURATION: DOOR & DRAWER  VERSION: 01 DATE: 08/17/22 |   |                |                                                         |  |  |
|---------------------------------------------------------------------------------------------------------------------------------------------------------------------------------------------------------------------------------|---|----------------|---------------------------------------------------------|--|--|
| MOUNTING: FLOOR MOUNT SIZE: 795W X 465D X 896H CONFIGURATION: DOOR & DRAWER                                                                                                                                                     | Г | PRODUCT:       | GLACIER DOOR & DRAWER TRIO 750 FLOOR MOUNT OFFSET BASIN |  |  |
| SIZE: 795W X 465D X 896H CONFIGURATION: DOOR & DRAWER                                                                                                                                                                           | Γ | CODE:          | LITE: GLLFCT0750WKLCE* PRO: GLPFCT0750WKLCE*            |  |  |
| CONFIGURATION: DOOR & DRAWER                                                                                                                                                                                                    | Γ | MOUNTING:      | FLOOR MOUNT                                             |  |  |
|                                                                                                                                                                                                                                 | Γ | SIZE:          | 795W X 465D X 896H                                      |  |  |
| VERSION: 01 DATE: 08/17/22                                                                                                                                                                                                      | Γ | CONFIGURATION: | DOOR & DRAWER                                           |  |  |
|                                                                                                                                                                                                                                 |   | VERSION: 01    | DATE: 08/17/22                                          |  |  |

|   | TOP:            | CERAMIC GLACIER 750 |  |  |
|---|-----------------|---------------------|--|--|
| П | BASIN POSITION: | OFFSET BASIN        |  |  |
| П |                 |                     |  |  |
|   |                 |                     |  |  |
| П |                 |                     |  |  |

NOTES:

ALL DIMENSIONS ARE NOMINAL AND SUBJECT TO CHANGE.

DO NOT DRILL OR ROUGH IN UNTIL YOU HAVE RECEIVED AND MEASURED YOUR PRODUCT.

ALL DIMENSIONS ARE IN MILLIMETRES.

DO NOT MEASURE FROM DRAWING.

\*LEFT HAND OFFSET PICTURED, RIGHT HAND OFFSET IS SAME BUT MIRRORED (REPLACE CODE SUFFIX LCE, WITH RCE)