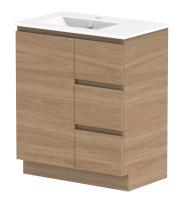

| PRODUCT: GLACIER DOOR & DRAWER TRIO 750 FLOOR MOUNT OFFSET BASIN  CODE: LITE: GLIFCT0750WKLCE* PRO: GLPFCT0750WKLCE*  MOUNTING: FLOOR MOUNT  SIZE: 795W X 465D X 896H  CONFIGURATION: DOOR & DRAWER  VERSION: 01 DATE: 08/17/22 |   |                |                                                         |  |  |
|---------------------------------------------------------------------------------------------------------------------------------------------------------------------------------------------------------------------------------|---|----------------|---------------------------------------------------------|--|--|
| MOUNTING: FLOOR MOUNT SIZE: 795W X 465D X 896H CONFIGURATION: DOOR & DRAWER                                                                                                                                                     | Г | PRODUCT:       | GLACIER DOOR & DRAWER TRIO 750 FLOOR MOUNT OFFSET BASIN |  |  |
| SIZE: 795W X 465D X 896H CONFIGURATION: DOOR & DRAWER                                                                                                                                                                           | Γ | CODE:          | LITE: GLLFCT0750WKLCE* PRO: GLPFCT0750WKLCE*            |  |  |
| CONFIGURATION: DOOR & DRAWER                                                                                                                                                                                                    | Γ | MOUNTING:      | FLOOR MOUNT                                             |  |  |
|                                                                                                                                                                                                                                 | Γ | SIZE:          | 795W X 465D X 896H                                      |  |  |
| VERSION: 01 DATE: 08/17/22                                                                                                                                                                                                      | Γ | CONFIGURATION: | DOOR & DRAWER                                           |  |  |
|                                                                                                                                                                                                                                 |   | VERSION: 01    | DATE: 08/17/22                                          |  |  |

|   | TOP:            | CERAMIC GLACIER 750 |  |  |
|---|-----------------|---------------------|--|--|
| П | BASIN POSITION: | OFFSET BASIN        |  |  |
| П |                 |                     |  |  |
|   |                 |                     |  |  |
| П |                 |                     |  |  |