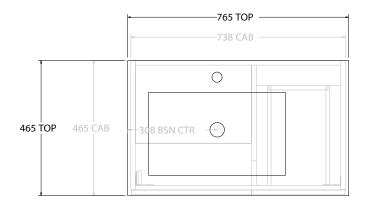

| PRODUCT: GLACIER DOOR & DRAWER TRIO 750 FLOOR MOUNT OFFSET BASIN  CODE: LITE: GLIFCT0750WKLCE* PRO: GLPFCT0750WKLCE*  MOUNTING: FLOOR MOUNT  SIZE: 795W X 465D X 896H  CONFIGURATION: DOOR & DRAWER  VERSION: 01 DATE: 08/17/22 |   |                |                                                         |  |  |
|---------------------------------------------------------------------------------------------------------------------------------------------------------------------------------------------------------------------------------|---|----------------|---------------------------------------------------------|--|--|
| MOUNTING: FLOOR MOUNT SIZE: 795W X 465D X 896H CONFIGURATION: DOOR & DRAWER                                                                                                                                                     | Г | PRODUCT:       | GLACIER DOOR & DRAWER TRIO 750 FLOOR MOUNT OFFSET BASIN |  |  |
| SIZE: 795W X 465D X 896H CONFIGURATION: DOOR & DRAWER                                                                                                                                                                           | Γ | CODE:          | LITE: GLLFCT0750WKLCE* PRO: GLPFCT0750WKLCE*            |  |  |
| CONFIGURATION: DOOR & DRAWER                                                                                                                                                                                                    | Γ | MOUNTING:      | FLOOR MOUNT                                             |  |  |
|                                                                                                                                                                                                                                 | Γ | SIZE:          | 795W X 465D X 896H                                      |  |  |
| VERSION: 01 DATE: 08/17/22                                                                                                                                                                                                      | Γ | CONFIGURATION: | DOOR & DRAWER                                           |  |  |
|                                                                                                                                                                                                                                 |   | VERSION: 01    | DATE: 08/17/22                                          |  |  |

|   | TOP:            | CERAMIC GLACIER 750 |  |  |
|---|-----------------|---------------------|--|--|
| П | BASIN POSITION: | OFFSET BASIN        |  |  |
| П |                 |                     |  |  |
|   |                 |                     |  |  |
| П |                 |                     |  |  |

NOTES:

ALL DIMENSIONS ARE NOMINAL AND SUBJECT TO CHANGE.

DO NOT DRILL OR ROUGH IN UNTIL YOU HAVE RECEIVED AND MEASURED YOUR PRODUCT.

ALL DIMENSIONS ARE IN MILLIMETRES.

DO NOT MEASURE FROM DRAWING.

\*LEFT HAND OFFSET PICTURED, RIGHT HAND OFFSET IS SAME BUT MIRRORED (REPLACE CODE SUFFIX LCE, WITH RCE)