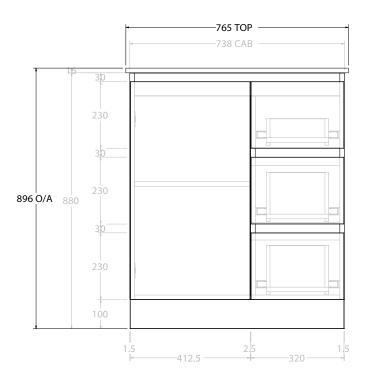

| PRODUCT: GLACIER DOOR & DRAWER TRIO 750 FLOOR MOUNT OFFSET BASIN  CODE: LITE: GLIFCT0750WKLCE* PRO: GLPFCT0750WKLCE*  MOUNTING: FLOOR MOUNT  SIZE: 795W X 465D X 896H  CONFIGURATION: DOOR & DRAWER  VERSION: 01 DATE: 08/17/22 |   |                |                                                         |  |  |
|---------------------------------------------------------------------------------------------------------------------------------------------------------------------------------------------------------------------------------|---|----------------|---------------------------------------------------------|--|--|
| MOUNTING: FLOOR MOUNT SIZE: 795W X 465D X 896H CONFIGURATION: DOOR & DRAWER                                                                                                                                                     | Г | PRODUCT:       | GLACIER DOOR & DRAWER TRIO 750 FLOOR MOUNT OFFSET BASIN |  |  |
| SIZE: 795W X 465D X 896H CONFIGURATION: DOOR & DRAWER                                                                                                                                                                           | Γ | CODE:          | LITE: GLLFCT0750WKLCE* PRO: GLPFCT0750WKLCE*            |  |  |
| CONFIGURATION: DOOR & DRAWER                                                                                                                                                                                                    | Γ | MOUNTING:      | FLOOR MOUNT                                             |  |  |
|                                                                                                                                                                                                                                 | Γ | SIZE:          | 795W X 465D X 896H                                      |  |  |
| VERSION: 01 DATE: 08/17/22                                                                                                                                                                                                      | Γ | CONFIGURATION: | DOOR & DRAWER                                           |  |  |
|                                                                                                                                                                                                                                 |   | VERSION: 01    | DATE: 08/17/22                                          |  |  |

|   | TOP:            | CERAMIC GLACIER 750 |  |  |
|---|-----------------|---------------------|--|--|
| П | BASIN POSITION: | OFFSET BASIN        |  |  |
| П |                 |                     |  |  |
|   |                 |                     |  |  |
| П |                 |                     |  |  |

NOTES:

ALL DIMENSIONS ARE NOMINAL AND SUBJECT TO CHANGE.

DO NOT DRILL OR ROUGH IN UNTIL YOU HAVE RECEIVED AND MEASURED YOUR PRODUCT.

ALL DIMENSIONS ARE IN MILLIMETRES.

DO NOT MEASURE FROM DRAWING.

\*LEFT HAND OFFSET PICTURED, RIGHT HAND OFFSET IS SAME BUT MIRRORED (REPLACE CODE SUFFIX LCE, WITH RCE)