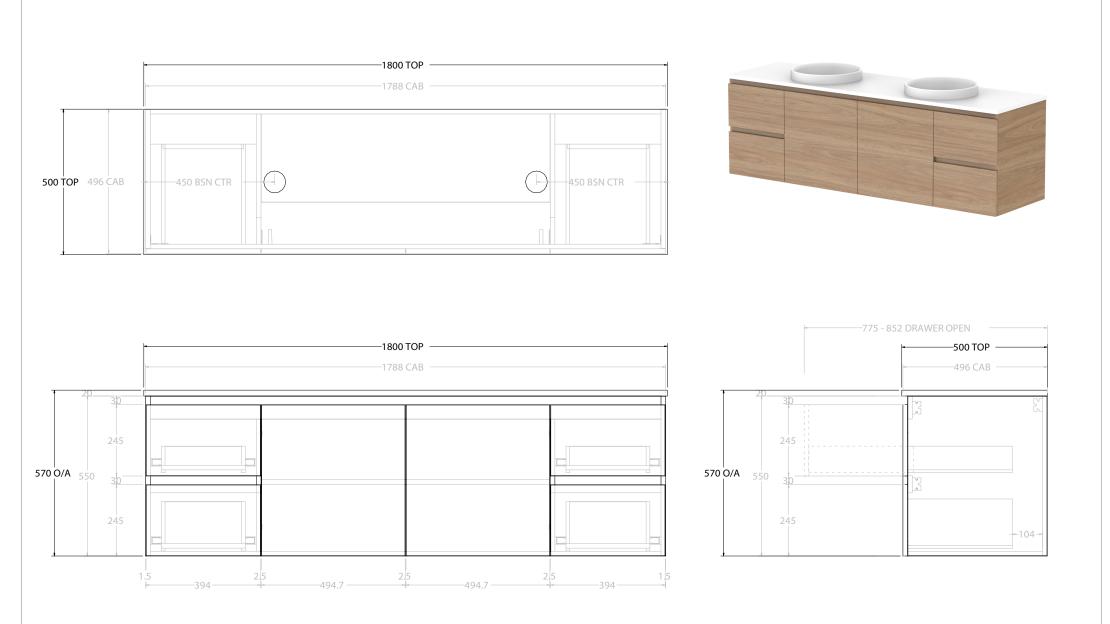

| dp | PRODUCT:       | GLACIER DOOR & DRAWER TWIN 1800 WALL HUNG DOUBLE BASIN | TOP: BENCHTOP                                                               | NOTES:                                                                                                                                                                                                 |
|----|----------------|--------------------------------------------------------|-----------------------------------------------------------------------------|--------------------------------------------------------------------------------------------------------------------------------------------------------------------------------------------------------|
|    | CODE:          | LITE: GLLFCW1800WHD PRO: GLPFCW1800WHD                 | BASIN POSITION: DOUBLE BASIN                                                | ALL DIMENSIONS ARE NOMINAL AND SUBJECT TO CHANGE.<br>DO NOT DRILL OR ROUGH IN UNTIL YOU HAVE RECEIVED AND MEASURED YOUR PRODUCT.<br>ALL DIMENSIONS ARE IN MILLIMETRES.<br>DO NOT MEASURE FROM DRAWING. |
|    | MOUNTING:      | WALL HUNG                                              | FOR TOP OPTIONS PLEASE ADD ONE OF THE FOLLOWING TO THE END OF PRODUCT CODE: |                                                                                                                                                                                                        |
|    | SIZE:          | 1800W X 500D X 570H                                    | CHERRY PIE = CP                                                             |                                                                                                                                                                                                        |
|    | CONFIGURATION: | DOOR & DRAWER                                          |                                                                             |                                                                                                                                                                                                        |
|    | VERSION: 01    | DATE: 08/16/22                                         | CAESARSTONE = CS                                                            |                                                                                                                                                                                                        |