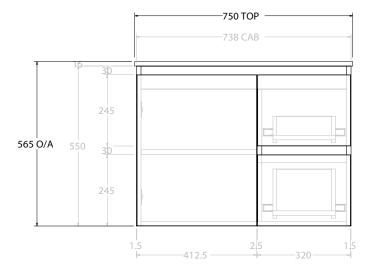

| PRODUCT:       | GLACIER DOOR & DRAWER TWIN 750 WALL HUNG CENTRE BASIN |  |
|----------------|-------------------------------------------------------|--|
| CODE:          | LITE: GLLFCW0750WHCCM PRO: GLPFCW0750WHCCM            |  |
| MOUNTING:      | WALL HUNG                                             |  |
| SIZE:          | 750W X 500D X 565H                                    |  |
| CONFIGURATION: | CONFIGURATION: DOOR & DRAWER                          |  |
| VERSION: 01    | DATE: 08/16/22                                        |  |

NOTES:

ALL DIMENSIONS ARE NOMINAL AND SUBJECT TO CHANGE.

DO NOT DRILL OR ROUGH IN UNTIL YOU HAVE RECEIVED AND MEASURED YOUR PRODUCT.

ALL DIMENSIONS ARE IN MILLIMETRES.

DO NOT MEASURE FROM DRAWING.