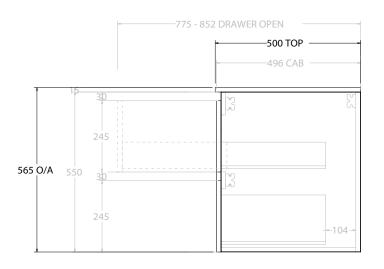

| PRODUCT:       | GLACIER DOOR & DRAWER TWIN 750 WALL HUNG CENTRE BASIN |  |
|----------------|-------------------------------------------------------|--|
| CODE:          | LITE: GLLFCW0750WHCCM PRO: GLPFCW0750WHCCM            |  |
| MOUNTING:      | WALL HUNG                                             |  |
| SIZE:          | 750W X 500D X 565H                                    |  |
| CONFIGURATION: | CONFIGURATION: DOOR & DRAWER                          |  |
| VERSION: 01    | DATE: 08/16/22                                        |  |

NOTES:

ALL DIMENSIONS ARE NOMINAL AND SUBJECT TO CHANGE.

DO NOT DRILL OR ROUGH IN UNTIL YOU HAVE RECEIVED AND MEASURED YOUR PRODUCT.

ALL DIMENSIONS ARE IN MILLIMETRES.

DO NOT MEASURE FROM DRAWING.