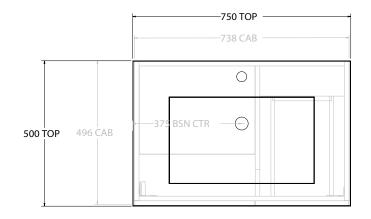

| PRODUCT:       | GLACIER DOOR & DRAWER TWIN 750 WALL HUNG CENTRE BASIN |  |
|----------------|-------------------------------------------------------|--|
| CODE:          | LITE: GLLFCW0750WHCCM PRO: GLPFCW0750WHCCM            |  |
| MOUNTING:      | WALL HUNG                                             |  |
| SIZE:          | 750W X 500D X 565H                                    |  |
| CONFIGURATION: | CONFIGURATION: DOOR & DRAWER                          |  |
| VERSION: 01    | DATE: 08/16/22                                        |  |

|   | TOP:            | CAST MARBLE LAURETTA 750 | N |
|---|-----------------|--------------------------|---|
|   | BASIN POSITION: | CENTRE BASIN             |   |
|   |                 |                          | ' |
| t |                 |                          | [ |
| 4 |                 |                          | A |
|   |                 |                          |   |

NOTES:

ALL DIMENSIONS ARE NOMINAL AND SUBJECT TO CHANGE.

DO NOT DRILL OR ROUGH IN UNTIL YOU HAVE RECEIVED AND MEASURED YOUR PRODUCT.

ALL DIMENSIONS ARE IN MILLIMETRES.

DO NOT MEASURE FROM DRAWING.