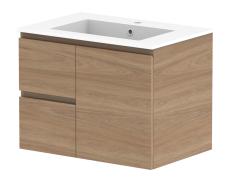

| PRODUCT:       | GLACIER DOOR & DRAWER TWIN 750 WALL HUNG CENTRE BASIN |  |
|----------------|-------------------------------------------------------|--|
| CODE:          | LITE: GLLFCW0750WHCCM PRO: GLPFCW0750WHCCM            |  |
| MOUNTING:      | WALL HUNG                                             |  |
| SIZE:          | 750W X 500D X 565H                                    |  |
| CONFIGURATION: | CONFIGURATION: DOOR & DRAWER                          |  |
| VERSION: 01    | DATE: 08/16/22                                        |  |