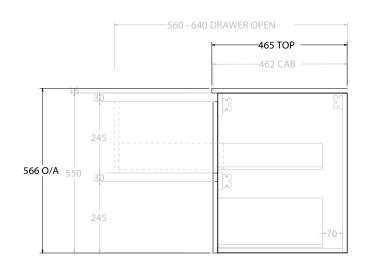

| GLACIER DOOR & DRAWER TWIN 1500 WALL HUNG DOUBLE BASIN |                                                                            |                                                   |
|--------------------------------------------------------|----------------------------------------------------------------------------|---------------------------------------------------|
| LITE: GLLFCW1500WHDCE                                  | PRO: GLPFCW1500WHDCE                                                       |                                                   |
| WALL HUNG                                              |                                                                            |                                                   |
| 1515W X 465D X 566H                                    |                                                                            |                                                   |
| DOOR & DRAWER                                          |                                                                            |                                                   |
| DATE: 08/16/22                                         |                                                                            |                                                   |
|                                                        | LITE: GLLFCW1500WHDCE<br>WALL HUNG<br>1515W X 465D X 566H<br>DOOR & DRAWER | WALL HUNG<br>1515W X 465D X 566H<br>DOOR & DRAWER |

| 7 | TOP:            | CERAMIC GLACIER 1500 |  |
|---|-----------------|----------------------|--|
| 7 | BASIN POSITION: | DOUBLE BASIN         |  |
| 1 |                 |                      |  |
| 1 |                 |                      |  |
| ٦ |                 |                      |  |
| ╛ |                 |                      |  |

NOTES:

ALL DIMENSIONS ARE NOMINAL AND SUBJECT TO CHANGE.

DO NOT DRILL OR ROUGH IN UNTIL YOU HAVE RECEIVED AND MEASURED YOUR PRODUCT.

ALL DIMENSIONS ARE IN MILLIMETRES.

DO NOT MEASURE FROM DRAWING.