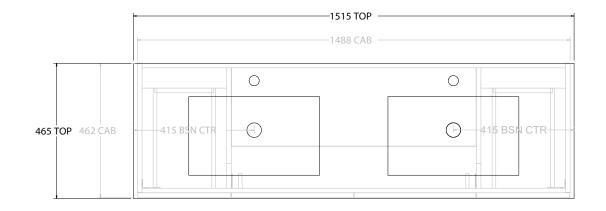

| GLACIER DOOR & DRAWER TWIN 1500 WALL HUNG DOUBLE BASIN |                                                                            |                                                   |
|--------------------------------------------------------|----------------------------------------------------------------------------|---------------------------------------------------|
| LITE: GLLFCW1500WHDCE                                  | PRO: GLPFCW1500WHDCE                                                       |                                                   |
| WALL HUNG                                              |                                                                            |                                                   |
| 1515W X 465D X 566H                                    |                                                                            |                                                   |
| DOOR & DRAWER                                          |                                                                            |                                                   |
| DATE: 08/16/22                                         |                                                                            |                                                   |
|                                                        | LITE: GLLFCW1500WHDCE<br>WALL HUNG<br>1515W X 465D X 566H<br>DOOR & DRAWER | WALL HUNG<br>1515W X 465D X 566H<br>DOOR & DRAWER |

| 7 | TOP:            | CERAMIC GLACIER 1500 |  |
|---|-----------------|----------------------|--|
| 7 | BASIN POSITION: | DOUBLE BASIN         |  |
| 1 |                 |                      |  |
| 1 |                 |                      |  |
| ٦ |                 |                      |  |
| ╛ |                 |                      |  |

NOTES:

ALL DIMENSIONS ARE NOMINAL AND SUBJECT TO CHANGE.

DO NOT DRILL OR ROUGH IN UNTIL YOU HAVE RECEIVED AND MEASURED YOUR PRODUCT.

ALL DIMENSIONS ARE IN MILLIMETRES.

DO NOT MEASURE FROM DRAWING.