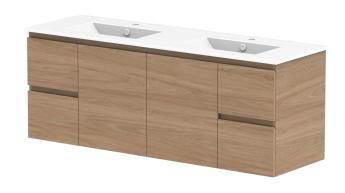

| GLACIER DOOR & DRAWER TWIN 1500 WALL HUNG DOUBLE BASIN |                                                                            |                                                   |
|--------------------------------------------------------|----------------------------------------------------------------------------|---------------------------------------------------|
| LITE: GLLFCW1500WHDCE                                  | PRO: GLPFCW1500WHDCE                                                       |                                                   |
| WALL HUNG                                              |                                                                            |                                                   |
| 1515W X 465D X 566H                                    |                                                                            |                                                   |
| DOOR & DRAWER                                          |                                                                            |                                                   |
| DATE: 08/16/22                                         |                                                                            |                                                   |
|                                                        | LITE: GLLFCW1500WHDCE<br>WALL HUNG<br>1515W X 465D X 566H<br>DOOR & DRAWER | WALL HUNG<br>1515W X 465D X 566H<br>DOOR & DRAWER |

| 7 | TOP:            | CERAMIC GLACIER 1500 |  |
|---|-----------------|----------------------|--|
| 7 | BASIN POSITION: | DOUBLE BASIN         |  |
| 1 |                 |                      |  |
| 1 |                 |                      |  |
| ٦ |                 |                      |  |
| ╛ |                 |                      |  |