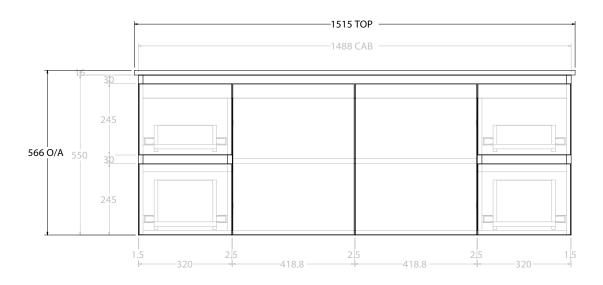

| GLACIER DOOR & DRAWER TWIN 1500 WALL HUNG DOUBLE BASIN |                                                                            |                                                   |
|--------------------------------------------------------|----------------------------------------------------------------------------|---------------------------------------------------|
| LITE: GLLFCW1500WHDCE                                  | PRO: GLPFCW1500WHDCE                                                       |                                                   |
| WALL HUNG                                              |                                                                            |                                                   |
| 1515W X 465D X 566H                                    |                                                                            |                                                   |
| DOOR & DRAWER                                          |                                                                            |                                                   |
| DATE: 08/16/22                                         |                                                                            |                                                   |
|                                                        | LITE: GLLFCW1500WHDCE<br>WALL HUNG<br>1515W X 465D X 566H<br>DOOR & DRAWER | WALL HUNG<br>1515W X 465D X 566H<br>DOOR & DRAWER |

| 7 | TOP:            | CERAMIC GLACIER 1500 |  |
|---|-----------------|----------------------|--|
| 7 | BASIN POSITION: | DOUBLE BASIN         |  |
| 1 |                 |                      |  |
| 1 |                 |                      |  |
| ٦ |                 |                      |  |
| ╛ |                 |                      |  |

NOTES:

ALL DIMENSIONS ARE NOMINAL AND SUBJECT TO CHANGE.

DO NOT DRILL OR ROUGH IN UNTIL YOU HAVE RECEIVED AND MEASURED YOUR PRODUCT.

ALL DIMENSIONS ARE IN MILLIMETRES.

DO NOT MEASURE FROM DRAWING.