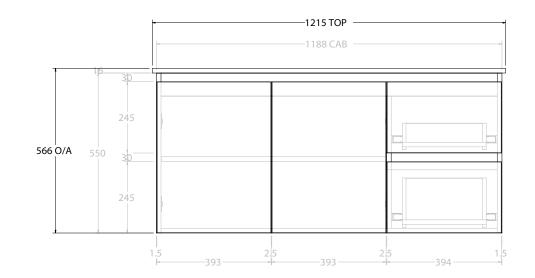

| Adp | PRODUCT:       | GLACIER DOOR & DRAWER TWIN 1200 WALL HUNG OFFSET BASIN |                       | TOP:            | CERAMIC GLACIER 1200 | NOTES:                                                                                                 |
|-----|----------------|--------------------------------------------------------|-----------------------|-----------------|----------------------|--------------------------------------------------------------------------------------------------------|
|     | CODE:          | LITE: GLLFCW1200WHLCE*                                 | PRO: GLPFCW1200WHLCE* | BASIN POSITION: | OFFSET BASIN         | ALL DIMENSIONS ARE NOMINAL AND SUBJECT TO CHANGE.                                                      |
|     | MOUNTING:      | WALL HUNG                                              |                       |                 |                      | DO NOT DRILL OR ROUGH IN UNTIL YOU HAVE RECEIVED AND MEASURED YOUR PRODUCT.                            |
|     | SIZE:          | 1215W X 465D X 566H                                    |                       |                 |                      | ALL DIMENSIONS ARE IN MILLIMETRES.                                                                     |
|     | CONFIGURATION: | DOOR & DRAWER                                          |                       |                 |                      | DO NOT MEASURE FROM DRAWING.                                                                           |
|     | VERSION: 01    | DATE: 08/16/22                                         |                       |                 |                      | *LEFT HAND OFFSET PICTURED, RIGHT HAND OFFSET IS SAME BUT MIRRORED (REPLACE CODE SUFFIX LCE, WITH RCE) |