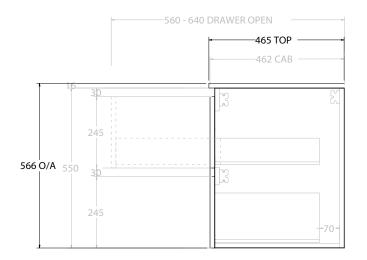

| Adp | PRODUCT:       | GLACIER DOOR & DRAWER TWIN 1200 WALL HUNG OFFSET BASIN |                       | TOP:            | CERAMIC GLACIER 1200 | NOTES:                                                                                                 |
|-----|----------------|--------------------------------------------------------|-----------------------|-----------------|----------------------|--------------------------------------------------------------------------------------------------------|
|     | CODE:          | LITE: GLLFCW1200WHLCE*                                 | PRO: GLPFCW1200WHLCE* | BASIN POSITION: | OFFSET BASIN         | ALL DIMENSIONS ARE NOMINAL AND SUBJECT TO CHANGE.                                                      |
|     | MOUNTING:      | WALL HUNG                                              |                       |                 |                      | DO NOT DRILL OR ROUGH IN UNTIL YOU HAVE RECEIVED AND MEASURED YOUR PRODUCT.                            |
|     | SIZE:          | 1215W X 465D X 566H                                    |                       |                 |                      | ALL DIMENSIONS ARE IN MILLIMETRES.                                                                     |
|     | CONFIGURATION: | DOOR & DRAWER                                          |                       |                 |                      | DO NOT MEASURE FROM DRAWING.                                                                           |
|     | VERSION: 01    | DATE: 08/16/22                                         |                       |                 |                      | *LEFT HAND OFFSET PICTURED, RIGHT HAND OFFSET IS SAME BUT MIRRORED (REPLACE CODE SUFFIX LCE, WITH RCE) |