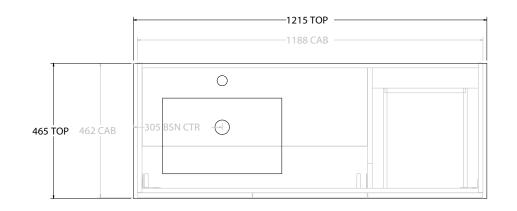

| Adp | PRODUCT:       | GLACIER DOOR & DRAWER TWIN 1200 WALL HUNG OFFSET BASIN |                       | TOP:            | CERAMIC GLACIER 1200 | NOTES:                                                                                                 |
|-----|----------------|--------------------------------------------------------|-----------------------|-----------------|----------------------|--------------------------------------------------------------------------------------------------------|
|     | CODE:          | LITE: GLLFCW1200WHLCE*                                 | PRO: GLPFCW1200WHLCE* | BASIN POSITION: | OFFSET BASIN         | ALL DIMENSIONS ARE NOMINAL AND SUBJECT TO CHANGE.                                                      |
|     | MOUNTING:      | WALL HUNG                                              |                       |                 |                      | DO NOT DRILL OR ROUGH IN UNTIL YOU HAVE RECEIVED AND MEASURED YOUR PRODUCT.                            |
|     | SIZE:          | 1215W X 465D X 566H                                    |                       |                 |                      | ALL DIMENSIONS ARE IN MILLIMETRES.                                                                     |
|     | CONFIGURATION: | DOOR & DRAWER                                          |                       |                 |                      | DO NOT MEASURE FROM DRAWING.                                                                           |
|     | VERSION: 01    | DATE: 08/16/22                                         |                       |                 |                      | *LEFT HAND OFFSET PICTURED, RIGHT HAND OFFSET IS SAME BUT MIRRORED (REPLACE CODE SUFFIX LCE, WITH RCE) |