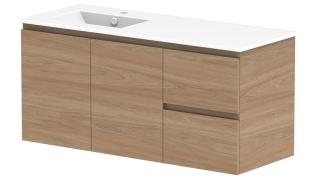

| Adp | PRODUCT:       | GLACIER DOOR & DRAWER TWIN 1200 WALL HUNG OFFSET BASIN |                       | TOP:            | CERAMIC GLACIER 1200 | NOTES:                                                                                                 |
|-----|----------------|--------------------------------------------------------|-----------------------|-----------------|----------------------|--------------------------------------------------------------------------------------------------------|
|     | CODE:          | LITE: GLLFCW1200WHLCE*                                 | PRO: GLPFCW1200WHLCE* | BASIN POSITION: | OFFSET BASIN         | ALL DIMENSIONS ARE NOMINAL AND SUBJECT TO CHANGE.                                                      |
|     | MOUNTING:      | WALL HUNG                                              |                       |                 |                      | DO NOT DRILL OR ROUGH IN UNTIL YOU HAVE RECEIVED AND MEASURED YOUR PRODUCT.                            |
|     | SIZE:          | 1215W X 465D X 566H                                    |                       |                 |                      | ALL DIMENSIONS ARE IN MILLIMETRES.                                                                     |
|     | CONFIGURATION: | DOOR & DRAWER                                          |                       |                 |                      | DO NOT MEASURE FROM DRAWING.                                                                           |
|     | VERSION: 01    | DATE: 08/16/22                                         |                       |                 |                      | *LEFT HAND OFFSET PICTURED, RIGHT HAND OFFSET IS SAME BUT MIRRORED (REPLACE CODE SUFFIX LCE, WITH RCE) |