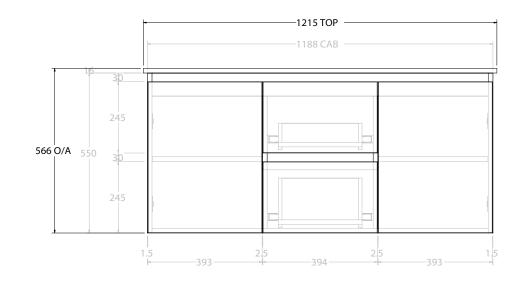

| dp | PRODUCT:       | GLACIER DOOR & DRAWER TWIN 1200 WALL HUNG DOUBLE BASIN | TOP:            | CERAMIC GLACIER 1200                                               | NOTES:                                                                      |
|----|----------------|--------------------------------------------------------|-----------------|--------------------------------------------------------------------|-----------------------------------------------------------------------------|
|    | CODE:          | LITE: GLLFCW1200WHDCE PRO: GLPFCW1200WHDCE             | BASIN POSITION: | DOUBLE BASIN                                                       | ALL DIMENSIONS ARE NOMINAL AND SUBJECT TO CHANGE.                           |
|    | MOUNTING:      | WALL HUNG                                              |                 |                                                                    | DO NOT DRILL OR ROUGH IN UNTIL YOU HAVE RECEIVED AND MEASURED YOUR PRODUCT. |
|    | SIZE:          | 1215W X 465D X 566H                                    |                 | ALL DIMENSIONS ARE IN MILLIMETRES.<br>DO NOT MEASURE FROM DRAWING. |                                                                             |
|    | CONFIGURATION: | DOOR & DRAWER                                          |                 |                                                                    |                                                                             |
|    | VERSION: 01    | DATE: 08/16/22                                         |                 |                                                                    |                                                                             |