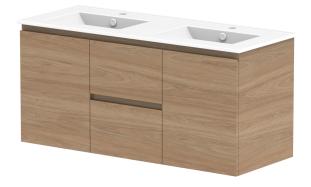

| dp | PRODUCT:       | GLACIER DOOR & DRAWER TWIN 1200 WALL HUNG DOUBLE BASIN | TOP:            | CERAMIC GLACIER 1200                                               | NOTES:                                                                      |
|----|----------------|--------------------------------------------------------|-----------------|--------------------------------------------------------------------|-----------------------------------------------------------------------------|
|    | CODE:          | LITE: GLLFCW1200WHDCE PRO: GLPFCW1200WHDCE             | BASIN POSITION: | DOUBLE BASIN                                                       | ALL DIMENSIONS ARE NOMINAL AND SUBJECT TO CHANGE.                           |
|    | MOUNTING:      | WALL HUNG                                              |                 |                                                                    | DO NOT DRILL OR ROUGH IN UNTIL YOU HAVE RECEIVED AND MEASURED YOUR PRODUCT. |
|    | SIZE:          | 1215W X 465D X 566H                                    |                 | ALL DIMENSIONS ARE IN MILLIMETRES.<br>DO NOT MEASURE FROM DRAWING. |                                                                             |
|    | CONFIGURATION: | DOOR & DRAWER                                          |                 |                                                                    |                                                                             |
|    | VERSION: 01    | DATE: 08/16/22                                         |                 |                                                                    |                                                                             |