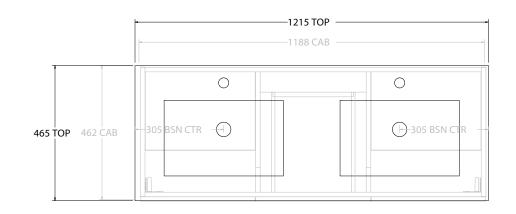

| dp | PRODUCT:       | GLACIER DOOR & DRAWER TWIN 1200 WALL HUNG DOUBLE BASIN | TOP:            | CERAMIC GLACIER 1200                                               | NOTES:                                                                      |
|----|----------------|--------------------------------------------------------|-----------------|--------------------------------------------------------------------|-----------------------------------------------------------------------------|
|    | CODE:          | LITE: GLLFCW1200WHDCE PRO: GLPFCW1200WHDCE             | BASIN POSITION: | DOUBLE BASIN                                                       | ALL DIMENSIONS ARE NOMINAL AND SUBJECT TO CHANGE.                           |
|    | MOUNTING:      | WALL HUNG                                              |                 |                                                                    | DO NOT DRILL OR ROUGH IN UNTIL YOU HAVE RECEIVED AND MEASURED YOUR PRODUCT. |
|    | SIZE:          | 1215W X 465D X 566H                                    |                 | ALL DIMENSIONS ARE IN MILLIMETRES.<br>DO NOT MEASURE FROM DRAWING. |                                                                             |
|    | CONFIGURATION: | DOOR & DRAWER                                          |                 |                                                                    |                                                                             |
|    | VERSION: 01    | DATE: 08/16/22                                         |                 |                                                                    |                                                                             |