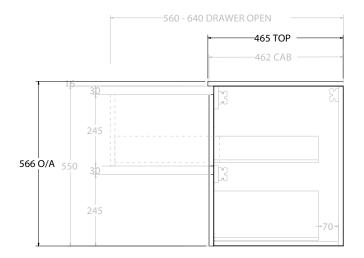

| dp | PRODUCT:       | GLACIER DOOR & DRAWER TWIN 1200 WALL HUNG DOUBLE BASIN | TOP:            | CERAMIC GLACIER 1200                                               | NOTES:                                                                      |
|----|----------------|--------------------------------------------------------|-----------------|--------------------------------------------------------------------|-----------------------------------------------------------------------------|
|    | CODE:          | LITE: GLLFCW1200WHDCE PRO: GLPFCW1200WHDCE             | BASIN POSITION: | DOUBLE BASIN                                                       | ALL DIMENSIONS ARE NOMINAL AND SUBJECT TO CHANGE.                           |
|    | MOUNTING:      | WALL HUNG                                              |                 |                                                                    | DO NOT DRILL OR ROUGH IN UNTIL YOU HAVE RECEIVED AND MEASURED YOUR PRODUCT. |
|    | SIZE:          | 1215W X 465D X 566H                                    |                 | ALL DIMENSIONS ARE IN MILLIMETRES.<br>DO NOT MEASURE FROM DRAWING. |                                                                             |
|    | CONFIGURATION: | DOOR & DRAWER                                          |                 |                                                                    |                                                                             |
|    | VERSION: 01    | DATE: 08/16/22                                         |                 |                                                                    |                                                                             |