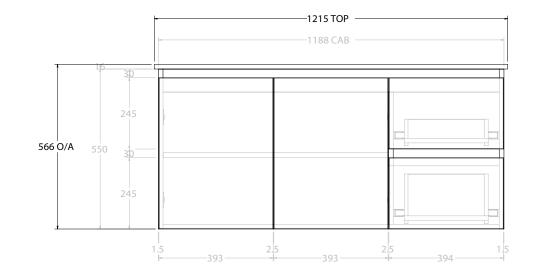

| Adp | PRODUCT:       | GLACIER DOOR & DRAWER TWIN 1200 WALL HUNG CENTRE BASIN | TOP: CERAMIC GLACIER 1200    | NOTES:                                                                                                                                                                                                 |
|-----|----------------|--------------------------------------------------------|------------------------------|--------------------------------------------------------------------------------------------------------------------------------------------------------------------------------------------------------|
|     | CODE:          | LITE: GLLFCW1200WHCCE PRO: GLPFCW1200WHCCE             | BASIN POSITION: CENTRE BASIN | ALL DIMENSIONS ARE NOMINAL AND SUBJECT TO CHANGE.                                                                                                                                                      |
|     | MOUNTING:      | WALL HUNG                                              |                              | ALL DIMENSIONS ARE NOMINAL AND SUBJECT TO CHARGE.<br>DO NOT DRILL OR ROUGH IN UNTIL YOU HAVE RECEIVED AND MEASURED YOUR PRODUCT.<br>ALL DIMENSIONS ARE IN MILLIMETRES.<br>DO NOT MEASURE FROM DRAWING. |
|     | SIZE:          | 1215W X 465D X 566H                                    |                              |                                                                                                                                                                                                        |
|     | CONFIGURATION: | DOOR & DRAWER                                          |                              |                                                                                                                                                                                                        |
|     | VERSION: 01    | DATE: 08/16/22                                         |                              |                                                                                                                                                                                                        |