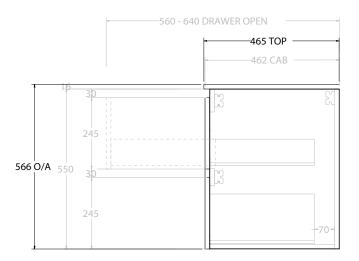

| Adp | PRODUCT:       | GLACIER DOOR & DRAWER TWIN 1200 WALL HUNG CENTRE BASIN | TOP: CERAMIC GLACIER 1200    | NOTES:                                                                                                                                                                                                 |
|-----|----------------|--------------------------------------------------------|------------------------------|--------------------------------------------------------------------------------------------------------------------------------------------------------------------------------------------------------|
|     | CODE:          | LITE: GLLFCW1200WHCCE PRO: GLPFCW1200WHCCE             | BASIN POSITION: CENTRE BASIN | ALL DIMENSIONS ARE NOMINAL AND SUBJECT TO CHANGE.                                                                                                                                                      |
|     | MOUNTING:      | WALL HUNG                                              |                              | ALL DIMENSIONS ARE NOMINAL AND SUBJECT TO CHARGE.<br>DO NOT DRILL OR ROUGH IN UNTIL YOU HAVE RECEIVED AND MEASURED YOUR PRODUCT.<br>ALL DIMENSIONS ARE IN MILLIMETRES.<br>DO NOT MEASURE FROM DRAWING. |
|     | SIZE:          | 1215W X 465D X 566H                                    |                              |                                                                                                                                                                                                        |
|     | CONFIGURATION: | DOOR & DRAWER                                          |                              |                                                                                                                                                                                                        |
|     | VERSION: 01    | DATE: 08/16/22                                         |                              |                                                                                                                                                                                                        |