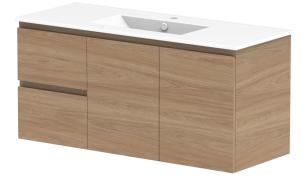

| Adp | PRODUCT:       | GLACIER DOOR & DRAWER TWIN 1200 WALL HUNG CENTRE BASIN | TOP: CERAMIC GLACIER 1200    | NOTES:                                                                                                                                                                                                 |
|-----|----------------|--------------------------------------------------------|------------------------------|--------------------------------------------------------------------------------------------------------------------------------------------------------------------------------------------------------|
|     | CODE:          | LITE: GLLFCW1200WHCCE PRO: GLPFCW1200WHCCE             | BASIN POSITION: CENTRE BASIN | ALL DIMENSIONS ARE NOMINAL AND SUBJECT TO CHANGE.                                                                                                                                                      |
|     | MOUNTING:      | WALL HUNG                                              |                              | ALL DIMENSIONS ARE NOMINAL AND SUBJECT TO CHARGE.<br>DO NOT DRILL OR ROUGH IN UNTIL YOU HAVE RECEIVED AND MEASURED YOUR PRODUCT.<br>ALL DIMENSIONS ARE IN MILLIMETRES.<br>DO NOT MEASURE FROM DRAWING. |
|     | SIZE:          | 1215W X 465D X 566H                                    |                              |                                                                                                                                                                                                        |
|     | CONFIGURATION: | DOOR & DRAWER                                          |                              |                                                                                                                                                                                                        |
|     | VERSION: 01    | DATE: 08/16/22                                         |                              |                                                                                                                                                                                                        |