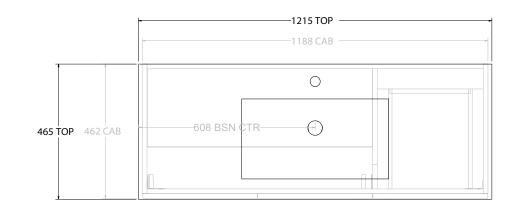

| Adp | PRODUCT:       | GLACIER DOOR & DRAWER TWIN 1200 WALL HUNG CENTRE BASIN | TOP: CERAMIC GLACIER 1200    | NOTES:                                                                                                                                                                                                 |
|-----|----------------|--------------------------------------------------------|------------------------------|--------------------------------------------------------------------------------------------------------------------------------------------------------------------------------------------------------|
|     | CODE:          | LITE: GLLFCW1200WHCCE PRO: GLPFCW1200WHCCE             | BASIN POSITION: CENTRE BASIN | ALL DIMENSIONS ARE NOMINAL AND SUBJECT TO CHANGE.                                                                                                                                                      |
|     | MOUNTING:      | WALL HUNG                                              |                              | ALL DIMENSIONS ARE NOMINAL AND SUBJECT TO CHARGE.<br>DO NOT DRILL OR ROUGH IN UNTIL YOU HAVE RECEIVED AND MEASURED YOUR PRODUCT.<br>ALL DIMENSIONS ARE IN MILLIMETRES.<br>DO NOT MEASURE FROM DRAWING. |
|     | SIZE:          | 1215W X 465D X 566H                                    |                              |                                                                                                                                                                                                        |
|     | CONFIGURATION: | DOOR & DRAWER                                          |                              |                                                                                                                                                                                                        |
|     | VERSION: 01    | DATE: 08/16/22                                         |                              |                                                                                                                                                                                                        |