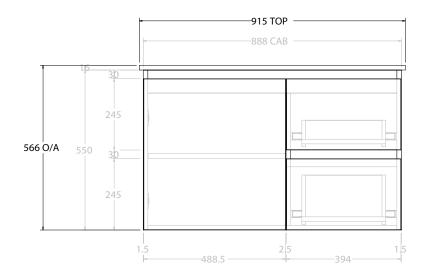

| PRODUCT:       | GLACIER DOOR & DRAWER TWIN 900 WALL HUNG CENTRE BASIN |                      |
|----------------|-------------------------------------------------------|----------------------|
| CODE:          | LITE: GLLFCW0900WHCCE                                 | PRO: GLPFCW0900WHCCE |
| MOUNTING:      | WALL HUNG                                             |                      |
| SIZE:          | 915W X 465D X 566H                                    |                      |
| CONFIGURATION: | DOOR & DRAWER                                         |                      |
| VERSION: 01    | DATE: 08/16/22                                        |                      |

NOTES:

ALL DIMENSIONS ARE NOMINAL AND SUBJECT TO CHANGE.

DO NOT DRILL OR ROUGH IN UNTIL YOU HAVE RECEIVED AND MEASURED YOUR PRODUCT.

ALL DIMENSIONS ARE IN MILLIMETRES.

DO NOT MEASURE FROM DRAWING.