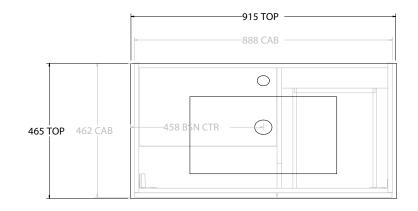

| PRODUCT:       | GLACIER DOOR & DRAWER TWIN 900 WALL HUNG CENTRE BASIN |                      |
|----------------|-------------------------------------------------------|----------------------|
| CODE:          | LITE: GLLFCW0900WHCCE                                 | PRO: GLPFCW0900WHCCE |
| MOUNTING:      | WALL HUNG                                             |                      |
| SIZE:          | 915W X 465D X 566H                                    |                      |
| CONFIGURATION: | DOOR & DRAWER                                         |                      |
| VERSION: 01    | DATE: 08/16/22                                        |                      |

| TOP:            | CERAMIC GLACIER 900 |  |
|-----------------|---------------------|--|
| BASIN POSITION: | CENTRE BASIN        |  |
|                 |                     |  |
|                 |                     |  |
|                 |                     |  |

NOTES:

ALL DIMENSIONS ARE NOMINAL AND SUBJECT TO CHANGE.

DO NOT DRILL OR ROUGH IN UNTIL YOU HAVE RECEIVED AND MEASURED YOUR PRODUCT.

ALL DIMENSIONS ARE IN MILLIMETRES.

DO NOT MEASURE FROM DRAWING.