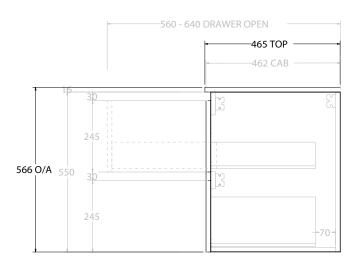

| PRODUCT:       | GLACIER DOOR & DRAWER TWIN 900 WALL HUNG CENTRE BASIN |                      |
|----------------|-------------------------------------------------------|----------------------|
| CODE:          | LITE: GLLFCW0900WHCCE                                 | PRO: GLPFCW0900WHCCE |
| MOUNTING:      | WALL HUNG                                             |                      |
| SIZE:          | 915W X 465D X 566H                                    |                      |
| CONFIGURATION: | DOOR & DRAWER                                         |                      |
| VERSION: 01    | DATE: 08/16/22                                        |                      |

NOTES:

ALL DIMENSIONS ARE NOMINAL AND SUBJECT TO CHANGE.

DO NOT DRILL OR ROUGH IN UNTIL YOU HAVE RECEIVED AND MEASURED YOUR PRODUCT.

ALL DIMENSIONS ARE IN MILLIMETRES.

DO NOT MEASURE FROM DRAWING.