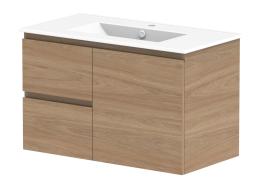

| PRODUCT:       | GLACIER DOOR & DRAWER TWIN 900 WALL HUNG CENTRE BASIN |                      |
|----------------|-------------------------------------------------------|----------------------|
| CODE:          | LITE: GLLFCW0900WHCCE                                 | PRO: GLPFCW0900WHCCE |
| MOUNTING:      | WALL HUNG                                             |                      |
| SIZE:          | 915W X 465D X 566H                                    |                      |
| CONFIGURATION: | DOOR & DRAWER                                         |                      |
| VERSION: 01    | DATE: 08/16/22                                        |                      |

| TOP:            | CERAMIC GLACIER 900 |  |
|-----------------|---------------------|--|
| BASIN POSITION: | CENTRE BASIN        |  |
|                 |                     |  |
|                 |                     |  |
|                 |                     |  |