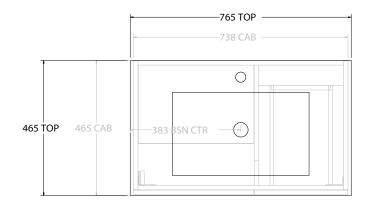

| PRODUCT:       | GLACIER DOOR & DRAWER TWIN 750 WALL HUNG CENTRE BASIN |                      |  |
|----------------|-------------------------------------------------------|----------------------|--|
| CODE:          | LITE: GLLFCW0750WHCCE                                 | PRO: GLPFCW0750WHCCE |  |
| MOUNTING:      | WALL HUNG                                             |                      |  |
| SIZE:          | 765W X 465D X 566H                                    |                      |  |
| CONFIGURATION: | DOOR & DRAWER                                         |                      |  |
| VERSION: 01    | DATE: 08/16/22                                        |                      |  |

| ٦Г | TOP:            | CERAMIC GLACIER 750 |  |
|----|-----------------|---------------------|--|
| 11 | BASIN POSITION: | CENTRE BASIN        |  |
| 11 |                 |                     |  |
| 11 |                 |                     |  |
| 11 |                 |                     |  |

NOTES:

ALL DIMENSIONS ARE NOMINAL AND SUBJECT TO CHANGE.

DO NOT DRILL OR ROUGH IN UNTIL YOU HAVE RECEIVED AND MEASURED YOUR PRODUCT.

ALL DIMENSIONS ARE IN MILLIMETRES.

DO NOT MEASURE FROM DRAWING.