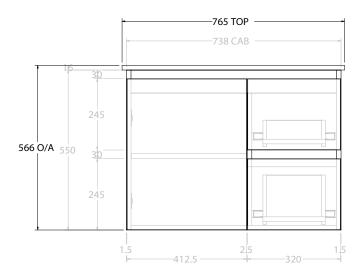

| PRODUCT:       | GLACIER DOOR & DRAWER TWIN 750 WALL HUNG CENTRE BASIN |                      |  |
|----------------|-------------------------------------------------------|----------------------|--|
| CODE:          | LITE: GLLFCW0750WHCCE                                 | PRO: GLPFCW0750WHCCE |  |
| MOUNTING:      | WALL HUNG                                             |                      |  |
| SIZE:          | 765W X 465D X 566H                                    |                      |  |
| CONFIGURATION: | DOOR & DRAWER                                         |                      |  |
| VERSION: 01    | DATE: 08/16/22                                        |                      |  |

NOTES:

ALL DIMENSIONS ARE NOMINAL AND SUBJECT TO CHANGE.

DO NOT DRILL OR ROUGH IN UNTIL YOU HAVE RECEIVED AND MEASURED YOUR PRODUCT.

ALL DIMENSIONS ARE IN MILLIMETRES.

DO NOT MEASURE FROM DRAWING.