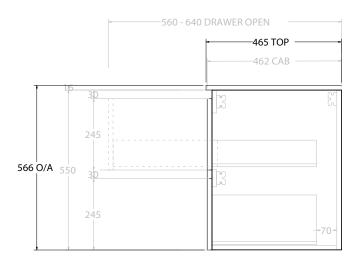

| PRODUCT:       | GLACIER DOOR & DRAWER TWIN 750 WALL HUNG CENTRE BASIN |                      |  |
|----------------|-------------------------------------------------------|----------------------|--|
| CODE:          | LITE: GLLFCW0750WHCCE                                 | PRO: GLPFCW0750WHCCE |  |
| MOUNTING:      | WALL HUNG                                             |                      |  |
| SIZE:          | 765W X 465D X 566H                                    |                      |  |
| CONFIGURATION: | DOOR & DRAWER                                         |                      |  |
| VERSION: 01    | DATE: 08/16/22                                        |                      |  |

NOTES:

ALL DIMENSIONS ARE NOMINAL AND SUBJECT TO CHANGE.

DO NOT DRILL OR ROUGH IN UNTIL YOU HAVE RECEIVED AND MEASURED YOUR PRODUCT.

ALL DIMENSIONS ARE IN MILLIMETRES.

DO NOT MEASURE FROM DRAWING.