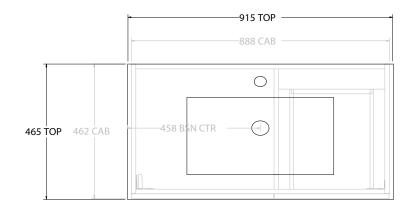

Δ

| dp | PRODUCT:       | GLACIER DOOR & DRAWER SLIM 900 WALL HUNG CENTRE BASIN | TOP:            | CERAMIC GLACIER 900          | NOTES:                                            |
|----|----------------|-------------------------------------------------------|-----------------|------------------------------|---------------------------------------------------|
|    | CODE:          | LITE: GLLFCS0900WHCCE PRO: GLPFCS0900WHCCE            | BASIN POSITION: | OFFSET BASIN                 | ALL DIMENSIONS ARE NOMINAL AND SUBJECT TO CHANGE. |
|    | MOUNTING:      | WALL HUNG                                             |                 |                              | ALL DIMENSIONS ARE IN MILLIMETRES.                |
|    | SIZE:          | 915W X 465D X 396H                                    |                 |                              |                                                   |
|    | CONFIGURATION: | DOOR & DRAWER                                         |                 | DO NOT MEASURE FROM DRAWING. |                                                   |
|    | VERSION: 01    | DATE: 15/08/22                                        |                 |                              |                                                   |