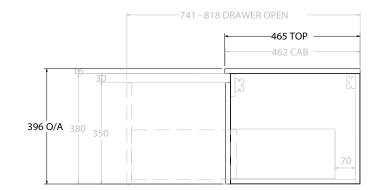

Δ

| dp | PRODUCT:       | GLACIER DOOR & DRAWER SLIM 900 WALL HUNG CENTRE BASIN | TOP:            | CERAMIC GLACIER 900          | NOTES:                                            |
|----|----------------|-------------------------------------------------------|-----------------|------------------------------|---------------------------------------------------|
|    | CODE:          | LITE: GLLFCS0900WHCCE PRO: GLPFCS0900WHCCE            | BASIN POSITION: | OFFSET BASIN                 | ALL DIMENSIONS ARE NOMINAL AND SUBJECT TO CHANGE. |
|    | MOUNTING:      | WALL HUNG                                             |                 |                              | ALL DIMENSIONS ARE IN MILLIMETRES.                |
|    | SIZE:          | 915W X 465D X 396H                                    |                 |                              |                                                   |
|    | CONFIGURATION: | DOOR & DRAWER                                         |                 | DO NOT MEASURE FROM DRAWING. |                                                   |
|    | VERSION: 01    | DATE: 15/08/22                                        |                 |                              |                                                   |