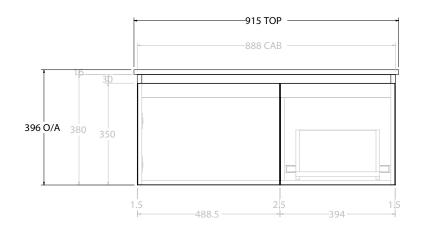

Δ

| dp | PRODUCT:       | GLACIER DOOR & DRAWER SLIM 900 WALL HUNG CENTRE BASIN | TOP:            | CERAMIC GLACIER 900          | NOTES:                                            |
|----|----------------|-------------------------------------------------------|-----------------|------------------------------|---------------------------------------------------|
|    | CODE:          | LITE: GLLFCS0900WHCCE PRO: GLPFCS0900WHCCE            | BASIN POSITION: | OFFSET BASIN                 | ALL DIMENSIONS ARE NOMINAL AND SUBJECT TO CHANGE. |
|    | MOUNTING:      | WALL HUNG                                             |                 |                              | ALL DIMENSIONS ARE IN MILLIMETRES.                |
|    | SIZE:          | 915W X 465D X 396H                                    |                 |                              |                                                   |
|    | CONFIGURATION: | DOOR & DRAWER                                         |                 | DO NOT MEASURE FROM DRAWING. |                                                   |
|    | VERSION: 01    | DATE: 15/08/22                                        |                 |                              |                                                   |