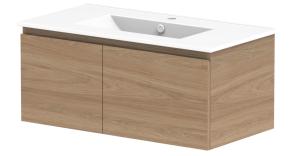

Δ

| dp | PRODUCT:       | GLACIER DOOR & DRAWER SLIM 900 WALL HUNG CENTRE BASIN | TOP:            | CERAMIC GLACIER 900          | NOTES:                                            |
|----|----------------|-------------------------------------------------------|-----------------|------------------------------|---------------------------------------------------|
|    | CODE:          | LITE: GLLFCS0900WHCCE PRO: GLPFCS0900WHCCE            | BASIN POSITION: | OFFSET BASIN                 | ALL DIMENSIONS ARE NOMINAL AND SUBJECT TO CHANGE. |
|    | MOUNTING:      | WALL HUNG                                             |                 |                              | ALL DIMENSIONS ARE IN MILLIMETRES.                |
|    | SIZE:          | 915W X 465D X 396H                                    |                 |                              |                                                   |
|    | CONFIGURATION: | DOOR & DRAWER                                         |                 | DO NOT MEASURE FROM DRAWING. |                                                   |
|    | VERSION: 01    | DATE: 15/08/22                                        |                 |                              |                                                   |