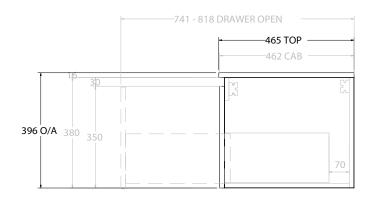

| PRODUCT:       | GLACIER DOOR & DRAWER SLIM 7 | 750 WALL HUNG CENTRE BASIN |  |
|----------------|------------------------------|----------------------------|--|
| CODE:          | LITE: GLLFCS0750WHCCE        | PRO: GLPFCS0750WHCCE       |  |
| MOUNTING:      | WALL HUNG                    |                            |  |
| SIZE:          | 765W X 465D X 396H           |                            |  |
| CONFIGURATION: | DOOR & DRAWER                |                            |  |
| VERSION: 01    | DATE: 15/08/22               |                            |  |

NOTES:

ALL DIMENSIONS ARE NOMINAL AND SUBJECT TO CHANGE.

DO NOT DRILL OR ROUGH IN UNTIL YOU HAVE RECEIVED AND MEASURED YOUR PRODUCT.

ALL DIMENSIONS ARE IN MILLIMETRES.

DO NOT MEASURE FROM DRAWING.