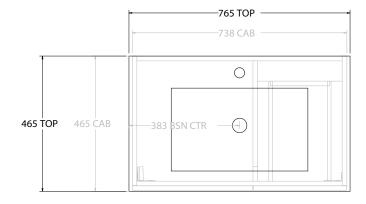

| PRODUCT:       | GLACIER DOOR & DRAWER SLIM 7 | 750 WALL HUNG CENTRE BASIN |  |
|----------------|------------------------------|----------------------------|--|
| CODE:          | LITE: GLLFCS0750WHCCE        | PRO: GLPFCS0750WHCCE       |  |
| MOUNTING:      | WALL HUNG                    |                            |  |
| SIZE:          | 765W X 465D X 396H           |                            |  |
| CONFIGURATION: | DOOR & DRAWER                |                            |  |
| VERSION: 01    | DATE: 15/08/22               |                            |  |

| TOP:            | CERAMIC GLACIER 750 |  |
|-----------------|---------------------|--|
| BASIN POSITION: | CENTRE BASIN        |  |
|                 |                     |  |
|                 |                     |  |
|                 |                     |  |
|                 |                     |  |

NOTES:

ALL DIMENSIONS ARE NOMINAL AND SUBJECT TO CHANGE.

DO NOT DRILL OR ROUGH IN UNTIL YOU HAVE RECEIVED AND MEASURED YOUR PRODUCT.

ALL DIMENSIONS ARE IN MILLIMETRES.

DO NOT MEASURE FROM DRAWING.