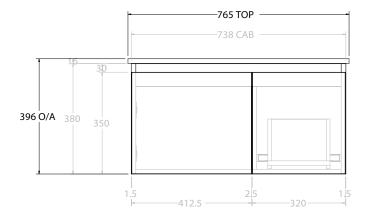

| PRODUCT:       | GLACIER DOOR & DRAWER SLIM 7 | 750 WALL HUNG CENTRE BASIN |  |
|----------------|------------------------------|----------------------------|--|
| CODE:          | LITE: GLLFCS0750WHCCE        | PRO: GLPFCS0750WHCCE       |  |
| MOUNTING:      | WALL HUNG                    |                            |  |
| SIZE:          | 765W X 465D X 396H           |                            |  |
| CONFIGURATION: | DOOR & DRAWER                |                            |  |
| VERSION: 01    | DATE: 15/08/22               |                            |  |

NOTES:

ALL DIMENSIONS ARE NOMINAL AND SUBJECT TO CHANGE.

DO NOT DRILL OR ROUGH IN UNTIL YOU HAVE RECEIVED AND MEASURED YOUR PRODUCT.

ALL DIMENSIONS ARE IN MILLIMETRES.

DO NOT MEASURE FROM DRAWING.