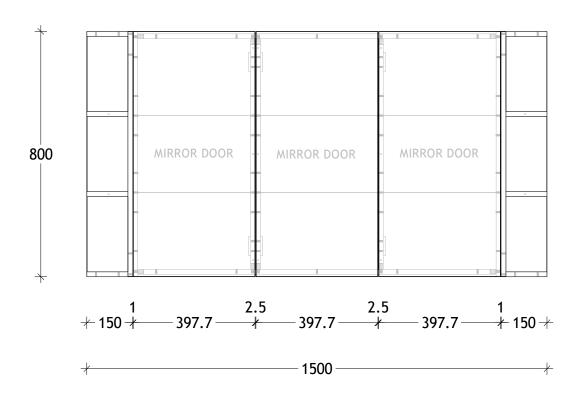

| PRODUCT:                                            | GLACIER SHELF MIRRORED CABINET 1500          |  |  |
|-----------------------------------------------------|----------------------------------------------|--|--|
| CODE:                                               | LITE: GLLSSC1500D-3DSV PRO: GLPSSC1500D-3DSV |  |  |
| DOORS:                                              | 3 DOOR                                       |  |  |
| SIZE:                                               | 1500                                         |  |  |
| CONFIGURATION: DOUBLE SHELF - SURROUND VIEW HINGING |                                              |  |  |
| VERSION: 01                                         | DATE: 31/08/22                               |  |  |

| N | O | Т | F | S |
|---|---|---|---|---|
|   |   |   |   |   |

ALL DIMENSIONS ARE NOMINAL AND SUBJECT TO CHANGE.

DO NOT DRILL OR ROUGH IN UNTIL YOU HAVE RECEIVED AND MEASURED YOUR PRODUCT.

ALL DIMENSIONS ARE IN MILLIMETRES.

DO NOT MEASURE FROM DRAWING.