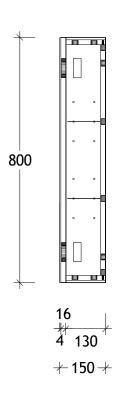

| PRODUCT:                                            | GLACIER SHELF MIRRORED CABINET 1500          |  |  |
|-----------------------------------------------------|----------------------------------------------|--|--|
| CODE:                                               | LITE: GLLSSC1500D-3DSV PRO: GLPSSC1500D-3DSV |  |  |
| DOORS:                                              | 3 DOOR                                       |  |  |
| SIZE:                                               | 1500                                         |  |  |
| CONFIGURATION: DOUBLE SHELF - SURROUND VIEW HINGING |                                              |  |  |
| VERSION: 01                                         | DATE: 31/08/22                               |  |  |

| N | O | Т | F | S |
|---|---|---|---|---|
|   |   |   |   |   |

ALL DIMENSIONS ARE NOMINAL AND SUBJECT TO CHANGE.

DO NOT DRILL OR ROUGH IN UNTIL YOU HAVE RECEIVED AND MEASURED YOUR PRODUCT.

ALL DIMENSIONS ARE IN MILLIMETRES.

DO NOT MEASURE FROM DRAWING.