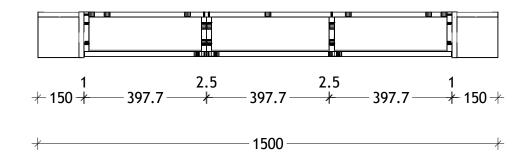

| PRODUCT:                                            | GLACIER SHELF MIRRORED CABINET 1500          |  |  |
|-----------------------------------------------------|----------------------------------------------|--|--|
| CODE:                                               | LITE: GLLSSC1500D-3DSV PRO: GLPSSC1500D-3DSV |  |  |
| DOORS:                                              | 3 DOOR                                       |  |  |
| SIZE:                                               | 1500                                         |  |  |
| CONFIGURATION: DOUBLE SHELF - SURROUND VIEW HINGING |                                              |  |  |
| VERSION: 01                                         | DATE: 31/08/22                               |  |  |

| N | O | Т | F | S |
|---|---|---|---|---|
|   |   |   |   |   |

ALL DIMENSIONS ARE NOMINAL AND SUBJECT TO CHANGE.

DO NOT DRILL OR ROUGH IN UNTIL YOU HAVE RECEIVED AND MEASURED YOUR PRODUCT.

ALL DIMENSIONS ARE IN MILLIMETRES.

DO NOT MEASURE FROM DRAWING.