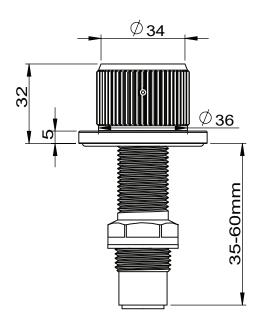

## **SPECIFICATIONS**

## SOUL WALL TOP ASSEMBLY

Soul

Soul Groove

Soul:

**JTAPWTASOUCP** 

Soul Groove:

JTAPWTASOUBA JTAPWTASOUNK JTAPWTASOUBB JTAPWTASOUWA JTAPWTASOUBCO (Chrome)

(Matte Black) (Brushed Nickel) (Brushed Brass) (Matte White) (Brushed Copper)