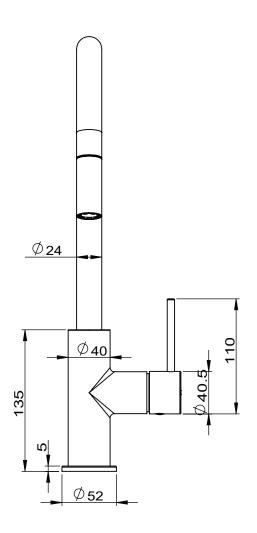

## **SPECIFICATIONS**

## SOUL PULL-OUT SINK MIXER







Soul Groove





## Soul:

JTAPKPSOUCP (Chrome)

## Soul Groove:

JTAPKPSOUBA (Matte Black)
JTAPKPSOUNK (Brushed Nickel)
JTAPKPSOUBB (Brushed Brass)
JTAPKPSOUWA (Matte White)
JTAPKPSOUBCO(Brushed Copper)



Water supply requirements

Not recommended for gravity fed water systems or water tanks.

Working Pressure: 350 – 500kpa (including cold and hot water pressure)

Maximum Pressure: 73psi / 500kpa
Temperature Rating: 5°C - 65°C (must not exceed 70°C)

Installation should comply with Australian standard AS/NZS 3500 or relevant local authority requirements.