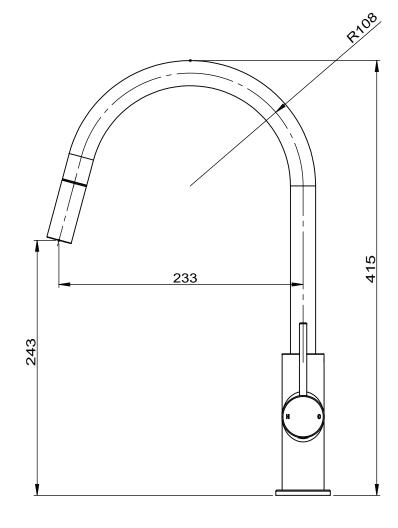

## SOUL PULL-OUT SINK MIXER

Soul Groove

## Soul Groove:

JTAPKPSOUBA (Matte Black)
JTAPKPSOUNK (Brushed Nickel)
JTAPKPSOUBB (Brushed Brass)
JTAPKPSOUWA (Matte White)
JTAPKPSOUBCO(Brushed Copper)

Water supply requirements

Not recommended for gravity fed water systems or water tanks.