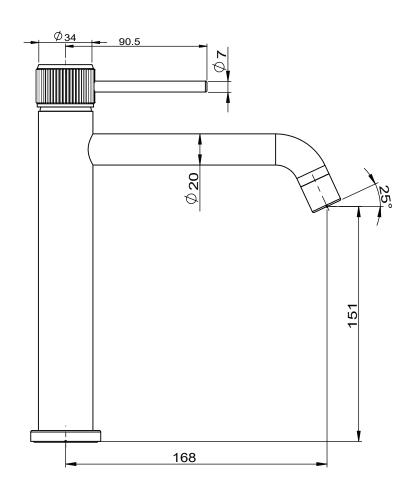

## SOUL EXTENDED BASIN MIXER

## Soul:

JTAPEBSOUCP (Chrome)

## Soul Groove:

JTAPEBSOUBA (Matte Black)
JTAPEBSOUNK (Brushed Nickel)
JTAPEBSOUBB (Brushed Brass)
JTAPEBSOUWA (Matte White)
JTAPEBSOUBCO (Brushed Copper)

Water supply requirements

Not recommended for gravity fed water systems or water tanks.