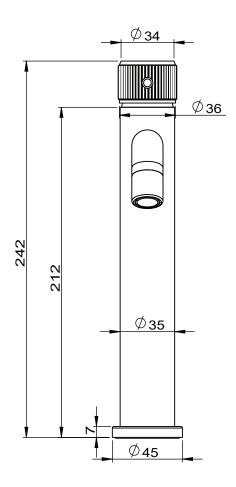

## SOUL EXTENDED BASIN MIXER

## Soul:

JTAPEBSOUCP (Chrome)

## Soul Groove:

JTAPEBSOUBA (Matte Black)
JTAPEBSOUNK (Brushed Nickel)
JTAPEBSOUBB (Brushed Brass)
JTAPEBSOUWA (Matte White)
JTAPEBSOUBCO (Brushed Copper)

Water supply requirements

Not recommended for gravity fed water systems or water tanks.