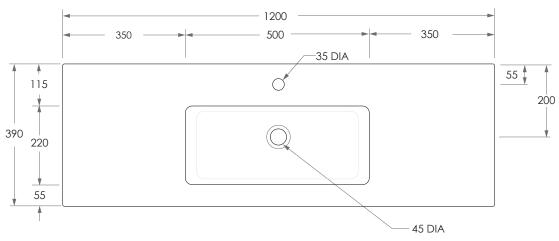

165

| STYLE<br>DIMENSIONS   | MOULDED TOP<br>1200W X 390D X 165H                                 | FINISH | GLOSS |  |
|-----------------------|--------------------------------------------------------------------|--------|-------|--|
| TAP HOLE<br>VERSION 1 | 0 OR 1 TAP HOLE (ADD-07TH TO CODE FOR 0 TAP HOLE)  DATE 28/01/2022 |        | Adp   |  |

## NOTES:

BASIN REQUIRES 32MM WASTE WITH OVERFLOW. ADP UNIVERSAL WASTE RECOMMENDED (SOLD SEPARATELY)

ALL DIMENSIONS ARE NOMINAL AND SUBJECT TO CHANGE, DO NOT DRILL OR ROUGH IN UNTIL YOU HAVE RECIEVED AND MEASURED YOUR PRODUCT.

ALL DIMENSIONS ARE IN MILLIMETRES. DO NOT MEASURE FROM DRAWING.

TOP COMES STANDARD ON GLACIER ENSUITE CAST MARBLE RANGE.