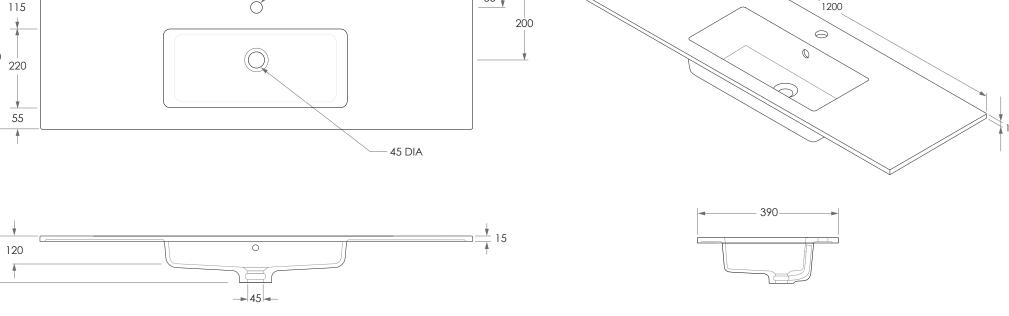

165

| STYLE<br>DIMENSIONS   | MOULDED TOP<br>1200W X 390D X 165H                                 | FINISH | GLOSS |  |
|-----------------------|--------------------------------------------------------------------|--------|-------|--|
| TAP HOLE<br>VERSION 1 | 0 OR 1 TAP HOLE (ADD-07TH TO CODE FOR 0 TAP HOLE)  DATE 28/01/2022 |        | Adp   |  |

## NOTES:

BASIN REQUIRES 32MM WASTE WITH OVERFLOW. ADP UNIVERSAL WASTE RECOMMENDED (SOLD SEPARATELY)

ALL DIMENSIONS ARE NOMINAL AND SUBJECT TO CHANGE, DO NOT DRILL OR ROUGH IN UNTIL YOU HAVE RECIEVED AND MEASURED YOUR PRODUCT.

ALL DIMENSIONS ARE IN MILLIMETRES. DO NOT MEASURE FROM DRAWING.

TOP COMES STANDARD ON GLACIER ENSUITE CAST MARBLE RANGE.