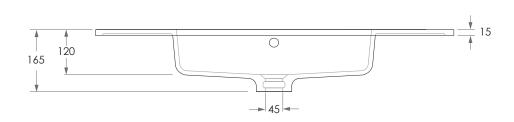

| PRODUCT    | LOLA TOP 900 C (GLACIER ENSUITE)                  | MATERIAL | CAST MARBLE | NOTES:                                                                                     |
|------------|---------------------------------------------------|----------|-------------|--------------------------------------------------------------------------------------------|
| CODE       | TOPPLOL090CG (-0TH)                               | COLOUR   | WHITE       | BASIN REQUIRES 32MM WASTE WITH OVERFLOW. ADP UNIVERSAL WASTE RECOMMENDED (SOLD SEPARATELY) |
| STYLE      | MOULDED TOP                                       | FINISH   | GLOSS       | ALL DIMENSIONS ARE NOMINAL AND SUBJECT TO CHANGE. DO NOT DRILL OR ROUGH IN UNTIL YOU HAVE  |
| DIMENSIONS | 900W X 390D X 165H                                |          |             | RECIEVED AND MEASURED YOUR PRODUCT.                                                        |
| TAP HOLE   | 0 OR 1 TAP HOLE (ADD -0TH TO CODE FOR 0 TAP HOLE) | Adp      |             | ALL DIMENSIONS ARE IN MILLIMETRES. DO NOT MEASURE FROM DRAWING.                            |
| VERSION 1  | DATE 28/01/2022                                   |          |             | TOP COMES STANDARD ON GLACIER ENSUITE CAST MARBLE RANGE.                                   |