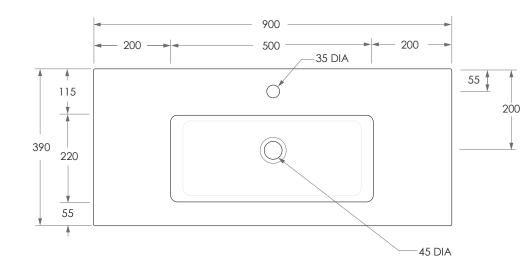

| PRODUCT    | LOLA TOP 900 C (GLACIER ENSUITE)                  | MATERIAL | CAST MARBLE | NOTES:                                                                                     |
|------------|---------------------------------------------------|----------|-------------|--------------------------------------------------------------------------------------------|
| CODE       | TOPPLOL090CG (-0TH)                               | COLOUR   | WHITE       | BASIN REQUIRES 32MM WASTE WITH OVERFLOW. ADP UNIVERSAL WASTE RECOMMENDED (SOLD SEPARATELY) |
| STYLE      | MOULDED TOP                                       | FINISH   | GLOSS       | ALL DIMENSIONS ARE NOMINAL AND SUBJECT TO CHANGE. DO NOT DRILL OR ROUGH IN UNTIL YOU HAVE  |
| DIMENSIONS | 900W X 390D X 165H                                |          |             | RECIEVED AND MEASURED YOUR PRODUCT.                                                        |
| TAP HOLE   | 0 OR 1 TAP HOLE (ADD -0TH TO CODE FOR 0 TAP HOLE) | Adp      |             | ALL DIMENSIONS ARE IN MILLIMETRES. DO NOT MEASURE FROM DRAWING.                            |
| VERSION 1  | DATE 28/01/2022                                   |          |             | TOP COMES STANDARD ON GLACIER ENSUITE CAST MARBLE RANGE.                                   |