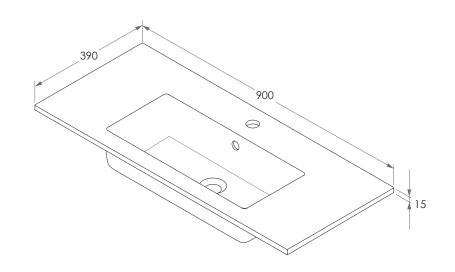

| PRODUCT    | LOLA TOP 900 C (GLACIER ENSUITE)                  | MATERIAL | CAST MARBLE | NOTES:                                                                                     |
|------------|---------------------------------------------------|----------|-------------|--------------------------------------------------------------------------------------------|
| CODE       | TOPPLOL090CG (-0TH)                               | COLOUR   | WHITE       | BASIN REQUIRES 32MM WASTE WITH OVERFLOW. ADP UNIVERSAL WASTE RECOMMENDED (SOLD SEPARATELY) |
| STYLE      | MOULDED TOP                                       | FINISH   | GLOSS       | ALL DIMENSIONS ARE NOMINAL AND SUBJECT TO CHANGE. DO NOT DRILL OR ROUGH IN UNTIL YOU HAVE  |
| DIMENSIONS | 900W X 390D X 165H                                |          |             | RECIEVED AND MEASURED YOUR PRODUCT.                                                        |
| TAP HOLE   | 0 OR 1 TAP HOLE (ADD -0TH TO CODE FOR 0 TAP HOLE) | Adp      |             | ALL DIMENSIONS ARE IN MILLIMETRES. DO NOT MEASURE FROM DRAWING.                            |
| VERSION 1  | DATE 28/01/2022                                   |          |             | TOP COMES STANDARD ON GLACIER ENSUITE CAST MARBLE RANGE.                                   |