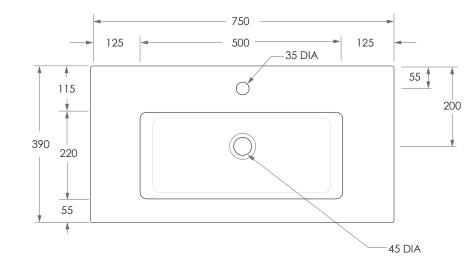

| PRODUCT    | LOLA TOP 750 C (GLACIER ENSUITE)                  | MATERIAL | CAST MARBLE | NOTES:                                                                                     |
|------------|---------------------------------------------------|----------|-------------|--------------------------------------------------------------------------------------------|
| CODE       | TOPPLOL075CG (-0TH)                               | COLOUR   | WHITE       | BASIN REQUIRES 32MM WASTE WITH OVERFLOW. ADP UNIVERSAL WASTE RECOMMENDED (SOLD SEPARATELY) |
| STYLE      | MOULDED TOP                                       | FINISH   | GLOSS       | ALL DIMENSIONS ARE NOMINAL AND SUBJECT TO CHANGE, DO NOT DRILL OR ROUGH IN UNTIL YOU HAVE  |
| DIMENSIONS | 750W X 390D X 165H                                | Adp      |             | RECIEVED AND MEASURED YOUR PRODUCT.                                                        |
| TAP HOLE   | 0 OR 1 TAP HOLE (ADD -0TH TO CODE FOR 0 TAP HOLE) |          |             | ALL DIMENSIONS ARE IN MILLIMETRES. DO NOT MEASURE FROM DRAWING.                            |
| VERSION 1  | DATE 28/01/2022                                   |          |             | TOP COMES STANDARD ON GLACIER ENSUITE CAST MARBLE RANGE.                                   |