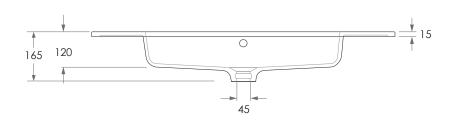

| PRODUCT    | LOLA TOP 750 C (GLACIER ENSUITE)                  | MATERIAL | CAST MARBLE | NOTES:                                                                                     |
|------------|---------------------------------------------------|----------|-------------|--------------------------------------------------------------------------------------------|
| CODE       | TOPPLOL075CG (-0TH)                               | COLOUR   | WHITE       | BASIN REQUIRES 32MM WASTE WITH OVERFLOW. ADP UNIVERSAL WASTE RECOMMENDED (SOLD SEPARATELY) |
| STYLE      | MOULDED TOP                                       | FINISH   | GLOSS       | ALL DIMENSIONS ARE NOMINAL AND SUBJECT TO CHANGE, DO NOT DRILL OR ROUGH IN UNTIL YOU HAVE  |
| DIMENSIONS | 750W X 390D X 165H                                | Adp      |             | RECIEVED AND MEASURED YOUR PRODUCT.                                                        |
| TAP HOLE   | 0 OR 1 TAP HOLE (ADD -0TH TO CODE FOR 0 TAP HOLE) |          |             | ALL DIMENSIONS ARE IN MILLIMETRES. DO NOT MEASURE FROM DRAWING.                            |
| VERSION 1  | DATE 28/01/2022                                   |          |             | TOP COMES STANDARD ON GLACIER ENSUITE CAST MARBLE RANGE.                                   |