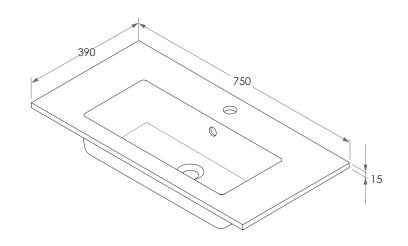

| PRODUCT    | LOLA TOP 750 C (GLACIER ENSUITE)                  | MATERIAL | CAST MARBLE | NOTES:                                                                                     |
|------------|---------------------------------------------------|----------|-------------|--------------------------------------------------------------------------------------------|
| CODE       | TOPPLOL075CG (-0TH)                               | COLOUR   | WHITE       | BASIN REQUIRES 32MM WASTE WITH OVERFLOW. ADP UNIVERSAL WASTE RECOMMENDED (SOLD SEPARATELY) |
| STYLE      | MOULDED TOP                                       | FINISH   | GLOSS       | ALL DIMENSIONS ARE NOMINAL AND SUBJECT TO CHANGE, DO NOT DRILL OR ROUGH IN UNTIL YOU HAVE  |
| DIMENSIONS | 750W X 390D X 165H                                | Adp      |             | RECIEVED AND MEASURED YOUR PRODUCT.                                                        |
| TAP HOLE   | 0 OR 1 TAP HOLE (ADD -0TH TO CODE FOR 0 TAP HOLE) |          |             | ALL DIMENSIONS ARE IN MILLIMETRES. DO NOT MEASURE FROM DRAWING.                            |
| VERSION 1  | DATE 28/01/2022                                   |          |             | TOP COMES STANDARD ON GLACIER ENSUITE CAST MARBLE RANGE.                                   |