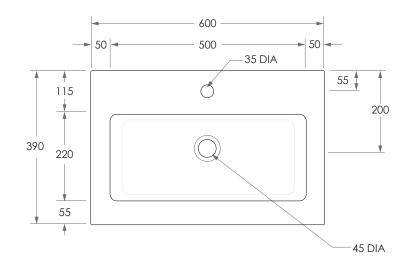

| TAP HOLE  VERSION 1 | 0 OR 1 TAP HOLE (ADD-07H TO CODE FOR 0 TAP HOLE)  DATE 28/01/2022 |          | Adp         |  |
|---------------------|-------------------------------------------------------------------|----------|-------------|--|
| DIMENSIONS          | 600W X 390D X 165H                                                |          | A I         |  |
| STYLE               | MOULDED TOP                                                       | FINISH   | GLOSS       |  |
| CODE                | TOPPLOL060CG (-0TH)                                               | COLOUR   | WHITE       |  |
| PRODUCT             | LOLA TOP 600 C (GLACIER ENSUITE)                                  | MATERIAL | CAST MARBLE |  |

## NOTES:

BASIN REQUIRES 32MM WASTE WITH OVERFLOW. ADP UNIVERSAL WASTE RECOMMENDED (SOLD SEPARATELY)

ALL DIMENSIONS ARE NOMINAL AND SUBJECT TO CHANGE, DO NOT DRILL OR ROUGH IN UNTIL YOU HAVE RECIEVED AND MEASURED YOUR PRODUCT.

ALL DIMENSIONS ARE IN MILLIMETRES. DO NOT MEASURE FROM DRAWING.

TOP COMES STANDARD ON GLACIER ENSUITE CAST MARBLE RANGE.