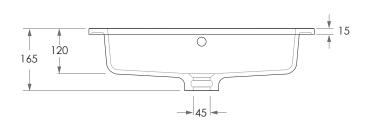

| TAP HOLE  VERSION 1 | 0 OR 1 TAP HOLE (ADD-07H TO CODE FOR 0 TAP HOLE)  DATE 28/01/2022 |          | Adp         |  |
|---------------------|-------------------------------------------------------------------|----------|-------------|--|
| DIMENSIONS          | 600W X 390D X 165H                                                |          | A I         |  |
| STYLE               | MOULDED TOP                                                       | FINISH   | GLOSS       |  |
| CODE                | TOPPLOL060CG (-0TH)                                               | COLOUR   | WHITE       |  |
| PRODUCT             | LOLA TOP 600 C (GLACIER ENSUITE)                                  | MATERIAL | CAST MARBLE |  |

ALL DIMENSIONS ARE IN MILLIMETRES. DO NOT MEASURE FROM DRAWING.

TOP COMES STANDARD ON GLACIER ENSUITE CAST MARBLE RANGE.