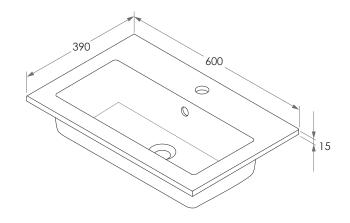

| TAP HOLE  VERSION 1 | 0 OR 1 TAP HOLE (ADD-07H TO CODE FOR 0 TAP HOLE)  DATE 28/01/2022 |          | Adp         |  |
|---------------------|-------------------------------------------------------------------|----------|-------------|--|
| DIMENSIONS          | 600W X 390D X 165H                                                |          | A I         |  |
| STYLE               | MOULDED TOP                                                       | FINISH   | GLOSS       |  |
| CODE                | TOPPLOL060CG (-0TH)                                               | COLOUR   | WHITE       |  |
| PRODUCT             | LOLA TOP 600 C (GLACIER ENSUITE)                                  | MATERIAL | CAST MARBLE |  |

ALL DIMENSIONS ARE IN MILLIMETRES. DO NOT MEASURE FROM DRAWING.

TOP COMES STANDARD ON GLACIER ENSUITE CAST MARBLE RANGE.