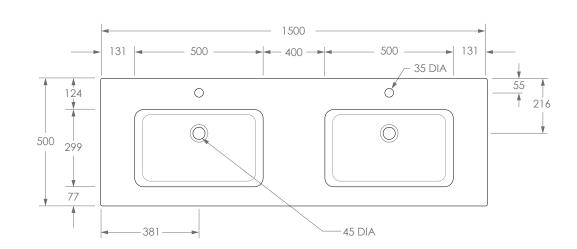

| PRODUCT    | LAURETTA TOP 1500 DOUBLE (GLACIER) | MATERIAL | CAST MARBLE                                                     | NOTES:                                                                                     |
|------------|------------------------------------|----------|-----------------------------------------------------------------|--------------------------------------------------------------------------------------------|
| CODE       | TOPPLAU150DG (-0TH)                | FINISH   | WHITE GLOSS                                                     | BASIN REQUIRES 32MM WASTE WITH OVERFLOW. ADP UNIVERSAL WASTE RECOMMENDED (SOLD SEPARATELY) |
| STYLE      | MOULDED TOP                        | TAP HOLE | 0 OR 1 TAP HOLE (ADD -OTH TO CODE FOR 0 TAP HOLE)               | ALL DIMENSIONS ARE NOMINAL AND SUBJECT TO CHANGE, DO NOT DRILL OR ROUGH IN UNTIL YOU HAVE  |
| DIMENSIONS | 1500W X 500D X 165.5H              |          | Ado                                                             | RECIEVED AND MEASURED YOUR PRODUCT.                                                        |
| CAPACITY   | 9.5L TO OVERFLOW                   | Add      | ALL DIMENSIONS ARE IN MILLIMETRES. DO NOT MEASURE FROM DRAWING. |                                                                                            |
| VERSION 1  | DATE 21/12/2021                    |          |                                                                 | TOP COMES STANDARD ON THE GLACIER CAST MARBLE RANGE.                                       |