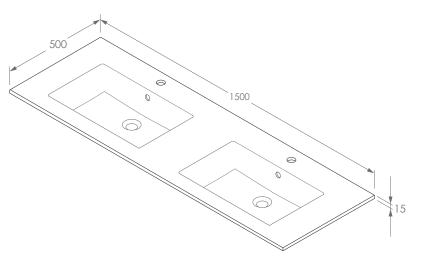

| PRODUCT    | LAURETTA TOP 1500 DOUBLE (GLACIER) | MATERIAL | CAST MARBLE                                                     | NOTES:                                                                                     |
|------------|------------------------------------|----------|-----------------------------------------------------------------|--------------------------------------------------------------------------------------------|
| CODE       | TOPPLAU150DG (-0TH)                | FINISH   | WHITE GLOSS                                                     | BASIN REQUIRES 32MM WASTE WITH OVERFLOW. ADP UNIVERSAL WASTE RECOMMENDED (SOLD SEPARATELY) |
| STYLE      | MOULDED TOP                        | TAP HOLE | 0 OR 1 TAP HOLE (ADD -OTH TO CODE FOR 0 TAP HOLE)               | ALL DIMENSIONS ARE NOMINAL AND SUBJECT TO CHANGE, DO NOT DRILL OR ROUGH IN UNTIL YOU HAVE  |
| DIMENSIONS | 1500W X 500D X 165.5H              |          | Ado                                                             | RECIEVED AND MEASURED YOUR PRODUCT.                                                        |
| CAPACITY   | 9.5L TO OVERFLOW                   | Add      | ALL DIMENSIONS ARE IN MILLIMETRES. DO NOT MEASURE FROM DRAWING. |                                                                                            |
| VERSION 1  | DATE 21/12/2021                    |          |                                                                 | TOP COMES STANDARD ON THE GLACIER CAST MARBLE RANGE.                                       |