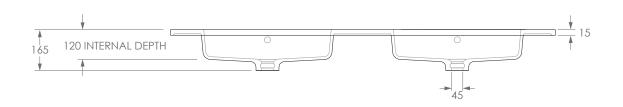

| PRODUCT    | LAURETTA TOP 1500 DOUBLE (GLACIER) | MATERIAL | CAST MARBLE                                                     | NOTES:                                                                                     |
|------------|------------------------------------|----------|-----------------------------------------------------------------|--------------------------------------------------------------------------------------------|
| CODE       | TOPPLAU150DG (-0TH)                | FINISH   | WHITE GLOSS                                                     | BASIN REQUIRES 32MM WASTE WITH OVERFLOW. ADP UNIVERSAL WASTE RECOMMENDED (SOLD SEPARATELY) |
| STYLE      | MOULDED TOP                        | TAP HOLE | 0 OR 1 TAP HOLE (ADD -OTH TO CODE FOR 0 TAP HOLE)               | ALL DIMENSIONS ARE NOMINAL AND SUBJECT TO CHANGE, DO NOT DRILL OR ROUGH IN UNTIL YOU HAVE  |
| DIMENSIONS | 1500W X 500D X 165.5H              |          | Ado                                                             | RECIEVED AND MEASURED YOUR PRODUCT.                                                        |
| CAPACITY   | 9.5L TO OVERFLOW                   | Add      | ALL DIMENSIONS ARE IN MILLIMETRES. DO NOT MEASURE FROM DRAWING. |                                                                                            |
| VERSION 1  | DATE 21/12/2021                    |          |                                                                 | TOP COMES STANDARD ON THE GLACIER CAST MARBLE RANGE.                                       |