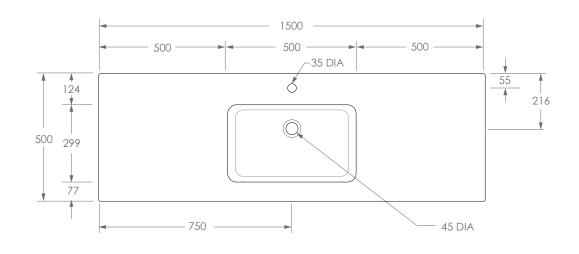

| STYLE DIMENSIONS    | MOULDED TOP  1500W X 500D X 165.5H        | TAP HOLE | 0 OR 1 TAP HOLE (ADD-071H TO CODE FOR 0 TAP HOLE) |
|---------------------|-------------------------------------------|----------|---------------------------------------------------|
| DIMENSIONS CAPACITY | 1500W X 500D X 165.5H<br>9.5L TO OVERFLOW |          | <b>A</b> dp                                       |
| VERSION 1           | 9.5L 10 OVERFLOW  DATE 21/12/2021         |          | <b>7-</b> GP                                      |

## NOTES:

BASIN REQUIRES 32MM WASTE WITH OVERFLOW. ADP UNIVERSAL WASTE RECOMMENDED (SOLD SEPARATELY)

ALL DIMENSIONS ARE NOMINAL AND SUBJECT TO CHANGE, DO NOT DRILL OR ROUGH IN UNTIL YOU HAVE RECIEVED AND MEASURED YOUR PRODUCT.

ALL DIMENSIONS ARE IN MILLIMETRES. DO NOT MEASURE FROM DRAWING.

TOP COMES STANDARD ON THE GLACIER CAST MARBLE RANGE.