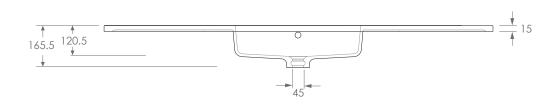

| STYLE DIMENSIONS    | MOULDED TOP  1500W X 500D X 165.5H        | TAP HOLE | 0 OR 1 TAP HOLE (ADD-071H TO CODE FOR 0 TAP HOLE) |
|---------------------|-------------------------------------------|----------|---------------------------------------------------|
| DIMENSIONS CAPACITY | 1500W X 500D X 165.5H<br>9.5L TO OVERFLOW |          | <b>A</b> dp                                       |
| VERSION 1           | 9.5L 10 OVERFLOW  DATE 21/12/2021         |          | <b>7-</b> GP                                      |

## NOTES:

BASIN REQUIRES 32MM WASTE WITH OVERFLOW. ADP UNIVERSAL WASTE RECOMMENDED (SOLD SEPARATELY)

ALL DIMENSIONS ARE NOMINAL AND SUBJECT TO CHANGE, DO NOT DRILL OR ROUGH IN UNTIL YOU HAVE RECIEVED AND MEASURED YOUR PRODUCT.