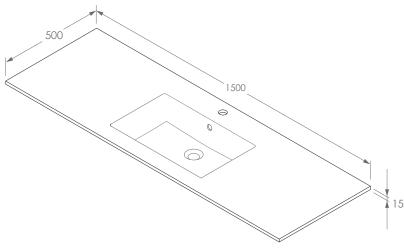

| STYLE DIMENSIONS    | MOULDED TOP  1500W X 500D X 165.5H        | TAP HOLE | 0 OR 1 TAP HOLE (ADD-071H TO CODE FOR 0 TAP HOLE) |
|---------------------|-------------------------------------------|----------|---------------------------------------------------|
| DIMENSIONS CAPACITY | 1500W X 500D X 165.5H<br>9.5L TO OVERFLOW |          | <b>A</b> dp                                       |
| VERSION 1           | 9.5L 10 OVERFLOW  DATE 21/12/2021         |          | <b>7-</b> GP                                      |

ALL DIMENSIONS ARE IN MILLIMETRES. DO NOT MEASURE FROM DRAWING.

TOP COMES STANDARD ON THE GLACIER CAST MARBLE RANGE.