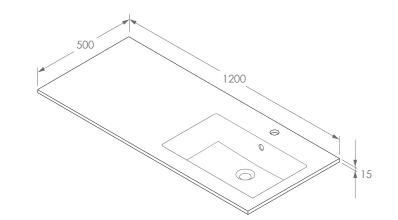

| PRODUCT    | LAURETTA TOP 1200 RIGHT (GLACIER) | MATERIAL | CAST MARBLE                                       | NOTES:                                                                                     |
|------------|-----------------------------------|----------|---------------------------------------------------|--------------------------------------------------------------------------------------------|
| CODE       | TOPPLAU120RG (-0TH)               | FINISH   | WHITE GLOSS                                       | BASIN REQUIRES 32MM WASTE WITH OVERFLOW. ADP UNIVERSAL WASTE RECOMMENDED (SOLD SEPARATELY) |
| STYLE      | MOULDED TOP                       | TAP HOLE | 0 OR 1 TAP HOLE (ADD -OTH TO CODE FOR 0 TAP HOLE) | ALL DIMENSIONS ARE NOMINAL AND SUBJECT TO CHANGE. DO NOT DRILL OR ROUGH IN UNTIL YOU HAVE  |
| DIMENSIONS | 1200W X 500D X 165.5H             |          | Adio                                              | RECIEVED AND MEASURED YOUR PRODUCT.                                                        |
| CAPACITY   | 9.5L TO OVERFLOW                  |          |                                                   | ALL DIMENSIONS ARE IN MILLIMETRES. DO NOT MEASURE FROM DRAWING.                            |
| VERSION 1  | DATE 21/12/2021                   |          |                                                   | TOP COMES STANDARD ON THE GLACIER CAST MARBLE RANGE.                                       |