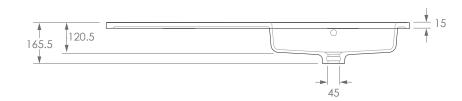

| PRODUCT    | LAURETTA TOP 1200 RIGHT (GLACIER) | MATERIAL | CAST MARBLE                                       | NOTES:                                                                                     |
|------------|-----------------------------------|----------|---------------------------------------------------|--------------------------------------------------------------------------------------------|
| CODE       | TOPPLAU120RG (-0TH)               | FINISH   | WHITE GLOSS                                       | BASIN REQUIRES 32MM WASTE WITH OVERFLOW. ADP UNIVERSAL WASTE RECOMMENDED (SOLD SEPARATELY) |
| STYLE      | MOULDED TOP                       | TAP HOLE | 0 OR 1 TAP HOLE (ADD -OTH TO CODE FOR 0 TAP HOLE) | ALL DIMENSIONS ARE NOMINAL AND SUBJECT TO CHANGE. DO NOT DRILL OR ROUGH IN UNTIL YOU HAVE  |
| DIMENSIONS | 1200W X 500D X 165.5H             |          | Adio                                              | RECIEVED AND MEASURED YOUR PRODUCT.                                                        |
| CAPACITY   | 9.5L TO OVERFLOW                  |          |                                                   | ALL DIMENSIONS ARE IN MILLIMETRES. DO NOT MEASURE FROM DRAWING.                            |
| VERSION 1  | DATE 21/12/2021                   |          |                                                   | TOP COMES STANDARD ON THE GLACIER CAST MARBLE RANGE.                                       |