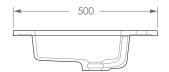

| PRODUCT    | LAURETTA TOP 1200 RIGHT (GLACIER) | MATERIAL | CAST MARBLE                                       | NOTES:                                                                                     |
|------------|-----------------------------------|----------|---------------------------------------------------|--------------------------------------------------------------------------------------------|
| CODE       | TOPPLAU120RG (-0TH)               | FINISH   | WHITE GLOSS                                       | BASIN REQUIRES 32MM WASTE WITH OVERFLOW. ADP UNIVERSAL WASTE RECOMMENDED (SOLD SEPARATELY) |
| STYLE      | MOULDED TOP                       | TAP HOLE | 0 OR 1 TAP HOLE (ADD -OTH TO CODE FOR 0 TAP HOLE) | ALL DIMENSIONS ARE NOMINAL AND SUBJECT TO CHANGE. DO NOT DRILL OR ROUGH IN UNTIL YOU HAVE  |
| DIMENSIONS | 1200W X 500D X 165.5H             |          | Adio                                              | RECIEVED AND MEASURED YOUR PRODUCT.                                                        |
| CAPACITY   | 9.5L TO OVERFLOW                  |          |                                                   | ALL DIMENSIONS ARE IN MILLIMETRES. DO NOT MEASURE FROM DRAWING.                            |
| VERSION 1  | DATE 21/12/2021                   |          |                                                   | TOP COMES STANDARD ON THE GLACIER CAST MARBLE RANGE.                                       |