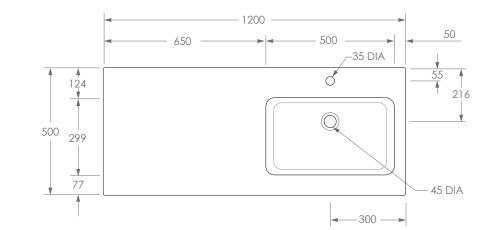

| PRODUCT    | LAURETTA TOP 1200 RIGHT (GLACIER) | MATERIAL | CAST MARBLE                                       | NOTES:                                                                                     |
|------------|-----------------------------------|----------|---------------------------------------------------|--------------------------------------------------------------------------------------------|
| CODE       | TOPPLAU120RG (-0TH)               | FINISH   | WHITE GLOSS                                       | BASIN REQUIRES 32MM WASTE WITH OVERFLOW. ADP UNIVERSAL WASTE RECOMMENDED (SOLD SEPARATELY) |
| STYLE      | MOULDED TOP                       | TAP HOLE | 0 OR 1 TAP HOLE (ADD -OTH TO CODE FOR 0 TAP HOLE) | ALL DIMENSIONS ARE NOMINAL AND SUBJECT TO CHANGE. DO NOT DRILL OR ROUGH IN UNTIL YOU HAVE  |
| DIMENSIONS | 1200W X 500D X 165.5H             |          | Adio                                              | RECIEVED AND MEASURED YOUR PRODUCT.                                                        |
| CAPACITY   | 9.5L TO OVERFLOW                  |          |                                                   | ALL DIMENSIONS ARE IN MILLIMETRES. DO NOT MEASURE FROM DRAWING.                            |
| VERSION 1  | DATE 21/12/2021                   |          |                                                   | TOP COMES STANDARD ON THE GLACIER CAST MARBLE RANGE.                                       |