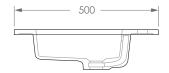

| PRODUCT    | LAURETTA TOP 1200 LEFT (GLACIER) | MATERIAL | CAST MARBLE                                       | NOTES:                                                                                                                           |
|------------|----------------------------------|----------|---------------------------------------------------|----------------------------------------------------------------------------------------------------------------------------------|
| CODE       | TOPPLAU120LG (-0TH)              | FINISH   | WHITE GLOSS                                       | BASIN REQUIRES 32MM WASTE WITH OVERFLOW. ADP UNIVERSAL WASTE RECOMMENDED (SOLD SEPARATELY)                                       |
| STYLE      | MOULDED TOP                      | TAP HOLE | 0 OR 1 TAP HOLE (ADD -0TH TO CODE FOR 0 TAP HOLE) | ALL DIMENSIONS ARE NOMINAL AND SUBJECT TO CHANGE. DO NOT DRILL OR ROUGH IN UNTIL YOU HAVE<br>RECIEVED AND MEASURED YOUR PRODUCT. |
| DIMENSIONS | 1200W X 500D X 165.5H            |          | Adp                                               |                                                                                                                                  |
| CAPACITY   | 9.5L TO OVERFLOW                 |          |                                                   | ALL DIMENSIONS ARE IN MILLIMETRES. DO NOT MEASURE FROM DRAWING.                                                                  |
| VERSION 1  | DATE 21/12/2021                  | 1        |                                                   | TOP COMES STANDARD ON THE GLACIER CAST MARBLE RANGE.                                                                             |