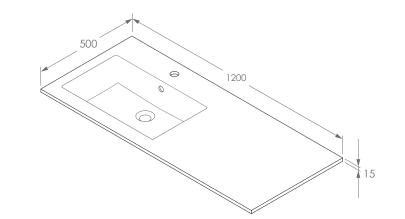

| PRODUCT    | LAURETTA TOP 1200 LEFT (GLACIER) | MATERIAL | CAST MARBLE                                       | NOTES:                                                                                                                           |
|------------|----------------------------------|----------|---------------------------------------------------|----------------------------------------------------------------------------------------------------------------------------------|
| CODE       | TOPPLAU120LG (-0TH)              | FINISH   | WHITE GLOSS                                       | BASIN REQUIRES 32MM WASTE WITH OVERFLOW. ADP UNIVERSAL WASTE RECOMMENDED (SOLD SEPARATELY)                                       |
| STYLE      | MOULDED TOP                      | TAP HOLE | 0 OR 1 TAP HOLE (ADD -0TH TO CODE FOR 0 TAP HOLE) | ALL DIMENSIONS ARE NOMINAL AND SUBJECT TO CHANGE. DO NOT DRILL OR ROUGH IN UNTIL YOU HAVE<br>RECIEVED AND MEASURED YOUR PRODUCT. |
| DIMENSIONS | 1200W X 500D X 165.5H            |          | Adp                                               |                                                                                                                                  |
| CAPACITY   | 9.5L TO OVERFLOW                 |          |                                                   | ALL DIMENSIONS ARE IN MILLIMETRES. DO NOT MEASURE FROM DRAWING.                                                                  |
| VERSION 1  | DATE 21/12/2021                  | 1        |                                                   | TOP COMES STANDARD ON THE GLACIER CAST MARBLE RANGE.                                                                             |