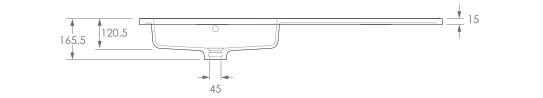

| PRODUCT    | LAURETTA TOP 1200 LEFT (GLACIER) | MATERIAL | CAST MARBLE                                       | NOTES:                                                                                                                           |
|------------|----------------------------------|----------|---------------------------------------------------|----------------------------------------------------------------------------------------------------------------------------------|
| CODE       | TOPPLAU120LG (-0TH)              | FINISH   | WHITE GLOSS                                       | BASIN REQUIRES 32MM WASTE WITH OVERFLOW. ADP UNIVERSAL WASTE RECOMMENDED (SOLD SEPARATELY)                                       |
| STYLE      | MOULDED TOP                      | TAP HOLE | 0 OR 1 TAP HOLE (ADD -0TH TO CODE FOR 0 TAP HOLE) | ALL DIMENSIONS ARE NOMINAL AND SUBJECT TO CHANGE. DO NOT DRILL OR ROUGH IN UNTIL YOU HAVE<br>RECIEVED AND MEASURED YOUR PRODUCT. |
| DIMENSIONS | 1200W X 500D X 165.5H            |          | Adp                                               |                                                                                                                                  |
| CAPACITY   | 9.5L TO OVERFLOW                 |          |                                                   | ALL DIMENSIONS ARE IN MILLIMETRES. DO NOT MEASURE FROM DRAWING.                                                                  |
| VERSION 1  | DATE 21/12/2021                  | 1        |                                                   | TOP COMES STANDARD ON THE GLACIER CAST MARBLE RANGE.                                                                             |