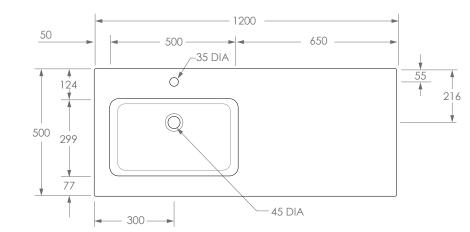

| PRODUCT    | LAURETTA TOP 1200 LEFT (GLACIER) | MATERIAL | CAST MARBLE                                       | NOTES:                                                                                                                           |
|------------|----------------------------------|----------|---------------------------------------------------|----------------------------------------------------------------------------------------------------------------------------------|
| CODE       | TOPPLAU120LG (-0TH)              | FINISH   | WHITE GLOSS                                       | BASIN REQUIRES 32MM WASTE WITH OVERFLOW. ADP UNIVERSAL WASTE RECOMMENDED (SOLD SEPARATELY)                                       |
| STYLE      | MOULDED TOP                      | TAP HOLE | 0 OR 1 TAP HOLE (ADD -0TH TO CODE FOR 0 TAP HOLE) | ALL DIMENSIONS ARE NOMINAL AND SUBJECT TO CHANGE. DO NOT DRILL OR ROUGH IN UNTIL YOU HAVE<br>RECIEVED AND MEASURED YOUR PRODUCT. |
| DIMENSIONS | 1200W X 500D X 165.5H            |          | Adp                                               |                                                                                                                                  |
| CAPACITY   | 9.5L TO OVERFLOW                 |          |                                                   | ALL DIMENSIONS ARE IN MILLIMETRES. DO NOT MEASURE FROM DRAWING.                                                                  |
| VERSION 1  | DATE 21/12/2021                  | 1        |                                                   | TOP COMES STANDARD ON THE GLACIER CAST MARBLE RANGE.                                                                             |