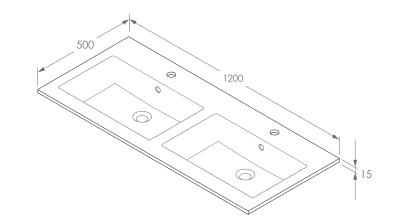

| PRODUCT    | LAURETTA TOP 1200 DOUBLE (GLACIER) | MATERIAL | CAST MARBLE                                       | NOTES:                                                                                     |
|------------|------------------------------------|----------|---------------------------------------------------|--------------------------------------------------------------------------------------------|
| CODE       | TOPPLAU120DG (-0TH)                | FINISH   | WHITE GLOSS                                       | BASIN REQUIRES 32MM WASTE WITH OVERFLOW. ADP UNIVERSAL WASTE RECOMMENDED (SOLD SEPARATELY) |
| STYLE      | MOULDED TOP                        | TAP HOLE | 0 OR 1 TAP HOLE (ADD -OTH TO CODE FOR 0 TAP HOLE) | ALL DIMENSIONS ARE NOMINAL AND SUBJECT TO CHANGE. DO NOT DRILL OR ROUGH IN UNTIL YOU HAVE  |
| DIMENSIONS | 1200W X 500D X 165.5H              |          | Adio                                              | RECIEVED AND MEASURED YOUR PRODUCT.                                                        |
| CAPACITY   | 9.5L TO OVERFLOW                   |          |                                                   | ALL DIMENSIONS ARE IN MILLIMETRES. DO NOT MEASURE FROM DRAWING.                            |
| VERSION 1  | DATE 21/12/2021                    |          |                                                   | TOP COMES STANDARD ON THE GLACIER CAST MARBLE RANGE.                                       |