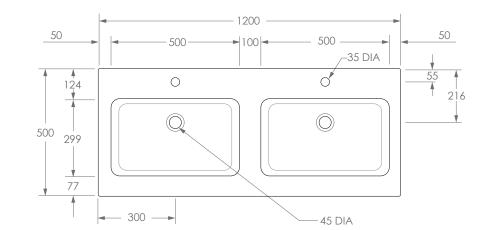

| PRODUCT    | LAURETTA TOP 1200 DOUBLE (GLACIER) | MATERIAL | CAST MARBLE                                       | NOTES:                                                                                     |
|------------|------------------------------------|----------|---------------------------------------------------|--------------------------------------------------------------------------------------------|
| CODE       | TOPPLAU120DG (-0TH)                | FINISH   | WHITE GLOSS                                       | BASIN REQUIRES 32MM WASTE WITH OVERFLOW. ADP UNIVERSAL WASTE RECOMMENDED (SOLD SEPARATELY) |
| STYLE      | MOULDED TOP                        | TAP HOLE | 0 OR 1 TAP HOLE (ADD -OTH TO CODE FOR 0 TAP HOLE) | ALL DIMENSIONS ARE NOMINAL AND SUBJECT TO CHANGE. DO NOT DRILL OR ROUGH IN UNTIL YOU HAVE  |
| DIMENSIONS | 1200W X 500D X 165.5H              |          | Adio                                              | RECIEVED AND MEASURED YOUR PRODUCT.                                                        |
| CAPACITY   | 9.5L TO OVERFLOW                   |          |                                                   | ALL DIMENSIONS ARE IN MILLIMETRES. DO NOT MEASURE FROM DRAWING.                            |
| VERSION 1  | DATE 21/12/2021                    |          |                                                   | TOP COMES STANDARD ON THE GLACIER CAST MARBLE RANGE.                                       |