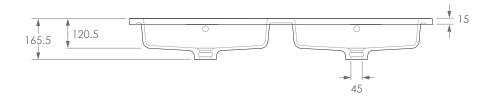

| PRODUCT    | LAURETTA TOP 1200 DOUBLE (GLACIER) | MATERIAL | CAST MARBLE                                       | NOTES:                                                                                     |
|------------|------------------------------------|----------|---------------------------------------------------|--------------------------------------------------------------------------------------------|
| CODE       | TOPPLAU120DG (-0TH)                | FINISH   | WHITE GLOSS                                       | BASIN REQUIRES 32MM WASTE WITH OVERFLOW. ADP UNIVERSAL WASTE RECOMMENDED (SOLD SEPARATELY) |
| STYLE      | MOULDED TOP                        | TAP HOLE | 0 OR 1 TAP HOLE (ADD -OTH TO CODE FOR 0 TAP HOLE) | ALL DIMENSIONS ARE NOMINAL AND SUBJECT TO CHANGE. DO NOT DRILL OR ROUGH IN UNTIL YOU HAVE  |
| DIMENSIONS | 1200W X 500D X 165.5H              |          | Adio                                              | RECIEVED AND MEASURED YOUR PRODUCT.                                                        |
| CAPACITY   | 9.5L TO OVERFLOW                   |          |                                                   | ALL DIMENSIONS ARE IN MILLIMETRES. DO NOT MEASURE FROM DRAWING.                            |
| VERSION 1  | DATE 21/12/2021                    |          |                                                   | TOP COMES STANDARD ON THE GLACIER CAST MARBLE RANGE.                                       |