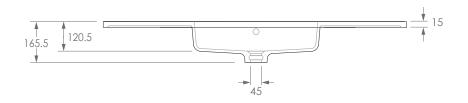

| PRODUCT    | LAURETTA TOP 1200 CENTRE (GLACIER) | MATERIAL | CAST MARBLE                                      |
|------------|------------------------------------|----------|--------------------------------------------------|
| CODE       | TOPPLAU120CG (-0TH)                | FINISH   | WHITE GLOSS                                      |
| STYLE      | MOULDED TOP                        | TAP HOLE | O OR 1 TAP HOLE (ADD-0TH TO CODE FOR 0 TAP HOLE) |
| DIMENSIONS | 1200W X 500D X 165.5H              |          | A dia                                            |
| CAPACITY   | 9.5L TO OVERFLOW                   |          | AOD                                              |
| VERSION 1  | DATE 21/12/2021                    |          | 3-13                                             |

ALL DIMENSIONS ARE IN MILLIMETRES. DO NOT MEASURE FROM DRAWING.

TOP COMES STANDARD ON THE GLACIER CAST MARBLE RANGE.