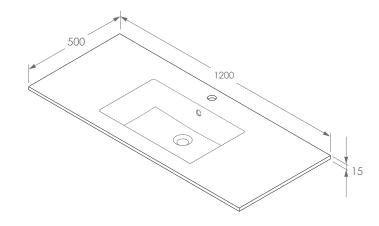

| PRODUCT    | LAURETTA TOP 1200 CENTRE (GLACIER) | MATERIAL | CAST MARBLE                                      |
|------------|------------------------------------|----------|--------------------------------------------------|
| CODE       | TOPPLAU120CG (-0TH)                | FINISH   | WHITE GLOSS                                      |
| STYLE      | MOULDED TOP                        | TAP HOLE | O OR 1 TAP HOLE (ADD-0TH TO CODE FOR 0 TAP HOLE) |
| DIMENSIONS | 1200W X 500D X 165.5H              |          | A dia                                            |
| CAPACITY   | 9.5L TO OVERFLOW                   |          | AOD                                              |
| VERSION 1  | DATE 21/12/2021                    |          | 3-13                                             |

ALL DIMENSIONS ARE IN MILLIMETRES. DO NOT MEASURE FROM DRAWING.

TOP COMES STANDARD ON THE GLACIER CAST MARBLE RANGE.