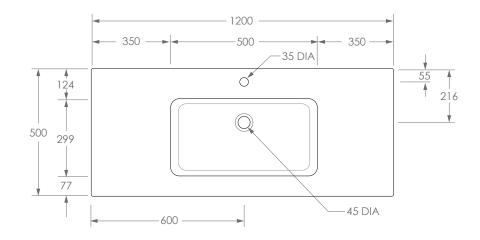

| PRODUCT    | LAURETTA TOP 1200 CENTRE (GLACIER) | MATERIAL | CAST MARBLE                                      |
|------------|------------------------------------|----------|--------------------------------------------------|
| CODE       | TOPPLAU120CG (-0TH)                | FINISH   | WHITE GLOSS                                      |
| STYLE      | MOULDED TOP                        | TAP HOLE | O OR 1 TAP HOLE (ADD-0TH TO CODE FOR 0 TAP HOLE) |
| DIMENSIONS | 1200W X 500D X 165.5H              |          | A dia                                            |
| CAPACITY   | 9.5L TO OVERFLOW                   |          | AOD                                              |
| VERSION 1  | DATE 21/12/2021                    |          | 3-13                                             |

## NOTES:

BASIN REQUIRES 32MM WASTE WITH OVERFLOW. ADP UNIVERSAL WASTE RECOMMENDED (SOLD SEPARATELY)

ALL DIMENSIONS ARE NOMINAL AND SUBJECT TO CHANGE, DO NOT DRILL OR ROUGH IN UNTIL YOU HAVE RECIEVED AND MEASURED YOUR PRODUCT.

ALL DIMENSIONS ARE IN MILLIMETRES. DO NOT MEASURE FROM DRAWING.

TOP COMES STANDARD ON THE GLACIER CAST MARBLE RANGE.