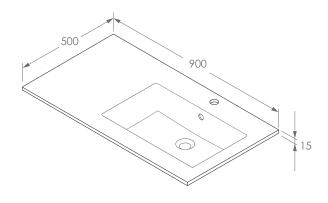

| DIMENSIONS  CAPACITY  VERSION 1 | 900W X 500D X 165.5H  9.5L TO OVERFLOW  DATE 21/12/2021 | _        | Adp                                              |
|---------------------------------|---------------------------------------------------------|----------|--------------------------------------------------|
| STYLE                           | MOULDED TOP                                             | TAP HOLE | 0 OR 1 TAP HOLE (ADD-0TH TO CODE FOR 0 TAP HOLE) |
| CODE                            | TOPPLAU090RG (-0TH)                                     | FINISH   | WHITE GLOSS                                      |
| PRODUCT                         | LAURETTA TOP 900 RIGHT (GLACIER)                        | MATERIAL | CAST MARBLE                                      |

ALL DIMENSIONS ARE IN MILLIMETRES. DO NOT MEASURE FROM DRAWING.

TOP COMES STANDARD ON THE GLACIER CAST MARBLE RANGE.