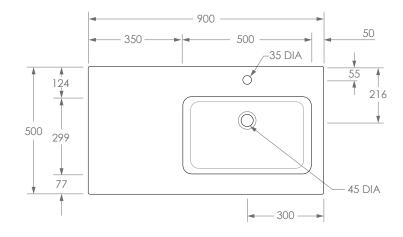

| DIMENSIONS  CAPACITY  VERSION 1 | 900W X 500D X 165.5H  9.5L TO OVERFLOW  DATE 21/12/2021 | _        | Adp                                              |
|---------------------------------|---------------------------------------------------------|----------|--------------------------------------------------|
| STYLE                           | MOULDED TOP                                             | TAP HOLE | 0 OR 1 TAP HOLE (ADD-0TH TO CODE FOR 0 TAP HOLE) |
| CODE                            | TOPPLAU090RG (-0TH)                                     | FINISH   | WHITE GLOSS                                      |
| PRODUCT                         | LAURETTA TOP 900 RIGHT (GLACIER)                        | MATERIAL | CAST MARBLE                                      |

## NOTES:

BASIN REQUIRES 32MM WASTE WITH OVERFLOW. ADP UNIVERSAL WASTE RECOMMENDED (SOLD SEPARATELY)

ALL DIMENSIONS ARE NOMINAL AND SUBJECT TO CHANGE, DO NOT DRILL OR ROUGH IN UNTIL YOU HAVE RECIEVED AND MEASURED YOUR PRODUCT.

ALL DIMENSIONS ARE IN MILLIMETRES. DO NOT MEASURE FROM DRAWING.

TOP COMES STANDARD ON THE GLACIER CAST MARBLE RANGE.