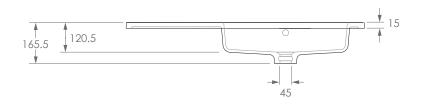

| DIMENSIONS  CAPACITY  VERSION 1 | 900W X 500D X 165.5H  9.5L TO OVERFLOW  DATE 21/12/2021 | _        | Adp                                              |
|---------------------------------|---------------------------------------------------------|----------|--------------------------------------------------|
| STYLE                           | MOULDED TOP                                             | TAP HOLE | 0 OR 1 TAP HOLE (ADD-0TH TO CODE FOR 0 TAP HOLE) |
| CODE                            | TOPPLAU090RG (-0TH)                                     | FINISH   | WHITE GLOSS                                      |
| PRODUCT                         | LAURETTA TOP 900 RIGHT (GLACIER)                        | MATERIAL | CAST MARBLE                                      |

## NOTES:

BASIN REQUIRES 32MM WASTE WITH OVERFLOW. ADP UNIVERSAL WASTE RECOMMENDED (SOLD SEPARATELY)

ALL DIMENSIONS ARE NOMINAL AND SUBJECT TO CHANGE, DO NOT DRILL OR ROUGH IN UNTIL YOU HAVE RECIEVED AND MEASURED YOUR PRODUCT.