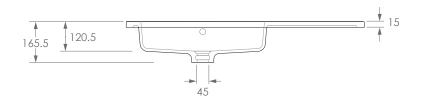

| CAPACITY  VERSION 1 | 900W X 500D X 165.5H  9.5L TO OVERFLOW  DATE 21/12/2021 |          | <b>A</b> dp                                       |
|---------------------|---------------------------------------------------------|----------|---------------------------------------------------|
| STYLE               | MOULDED TOP                                             | TAP HOLE | 0 OR 1 TAP HOLE (ADD -0TH TO CODE FOR 0 TAP HOLE) |
| CODE                | TOPPLAU090LG                                            | FINISH   | WHITE GLOSS                                       |
| PRODUCT             | LAURETTA TOP 900 LEFT (GLACIER)                         | MATERIAL | CAST MARBLE                                       |

## NOTES:

BASIN REQUIRES 32MM WASTE WITH OVERFLOW. ADP UNIVERSAL WASTE RECOMMENDED (SOLD SEPARATELY)

ALL DIMENSIONS ARE NOMINAL AND SUBJECT TO CHANGE, DO NOT DRILL OR ROUGH IN UNTIL YOU HAVE RECIEVED AND MEASURED YOUR PRODUCT.