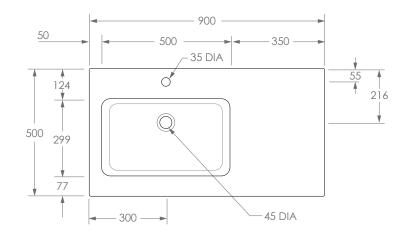

| CAPACITY  VERSION 1 | 900W X 500D X 165.5H  9.5L TO OVERFLOW  DATE 21/12/2021 |          | <b>A</b> dp                                       |
|---------------------|---------------------------------------------------------|----------|---------------------------------------------------|
| STYLE               | MOULDED TOP                                             | TAP HOLE | 0 OR 1 TAP HOLE (ADD -0TH TO CODE FOR 0 TAP HOLE) |
| CODE                | TOPPLAU090LG                                            | FINISH   | WHITE GLOSS                                       |
| PRODUCT             | LAURETTA TOP 900 LEFT (GLACIER)                         | MATERIAL | CAST MARBLE                                       |

## NOTES:

BASIN REQUIRES 32MM WASTE WITH OVERFLOW. ADP UNIVERSAL WASTE RECOMMENDED (SOLD SEPARATELY)

ALL DIMENSIONS ARE NOMINAL AND SUBJECT TO CHANGE, DO NOT DRILL OR ROUGH IN UNTIL YOU HAVE RECIEVED AND MEASURED YOUR PRODUCT.

ALL DIMENSIONS ARE IN MILLIMETRES. DO NOT MEASURE FROM DRAWING.

TOP COMES STANDARD ON THE GLACIER CAST MARBLE RANGE.