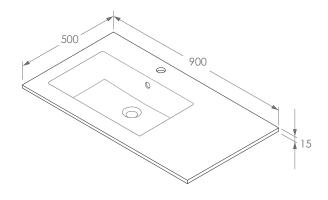

| CAPACITY  VERSION 1 | 900W X 500D X 165.5H  9.5L TO OVERFLOW  DATE 21/12/2021 |          | <b>A</b> dp                                       |
|---------------------|---------------------------------------------------------|----------|---------------------------------------------------|
| STYLE               | MOULDED TOP                                             | TAP HOLE | 0 OR 1 TAP HOLE (ADD -0TH TO CODE FOR 0 TAP HOLE) |
| CODE                | TOPPLAU090LG                                            | FINISH   | WHITE GLOSS                                       |
| PRODUCT             | LAURETTA TOP 900 LEFT (GLACIER)                         | MATERIAL | CAST MARBLE                                       |

ALL DIMENSIONS ARE IN MILLIMETRES. DO NOT MEASURE FROM DRAWING.

TOP COMES STANDARD ON THE GLACIER CAST MARBLE RANGE.