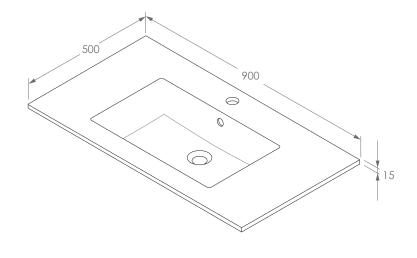

| STYLE DIMENSIONS    | MOULDED TOP<br>900W X 500D X 165.5H | TAP HOLE | 0 OR 1 TAP HOLE (ADD-07H TO CODE FOR 0 TAP HOLE) |
|---------------------|-------------------------------------|----------|--------------------------------------------------|
| CAPACITY  VERSION 1 | 9.5L TO OVERFLOW  DATE 21/12/2021   |          | Adp                                              |

ALL DIMENSIONS ARE IN MILLIMETRES. DO NOT MEASURE FROM DRAWING.

TOP COMES STANDARD ON THE GLACIER CAST MARBLE RANGE.