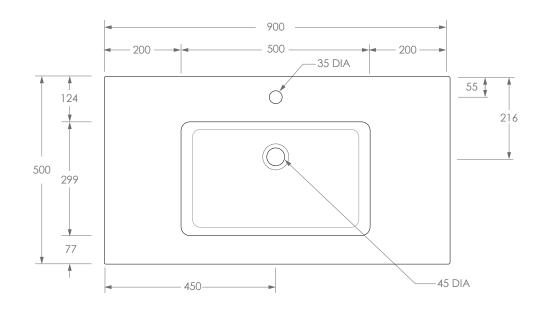

| STYLE DIMENSIONS    | MOULDED TOP<br>900W X 500D X 165.5H | TAP HOLE | 0 OR 1 TAP HOLE (ADD-07H TO CODE FOR 0 TAP HOLE) |
|---------------------|-------------------------------------|----------|--------------------------------------------------|
| CAPACITY  VERSION 1 | 9.5L TO OVERFLOW  DATE 21/12/2021   |          | Adp                                              |

## NOTES:

BASIN REQUIRES 32MM WASTE WITH OVERFLOW. ADP UNIVERSAL WASTE RECOMMENDED (SOLD SEPARATELY)

ALL DIMENSIONS ARE NOMINAL AND SUBJECT TO CHANGE, DO NOT DRILL OR ROUGH IN UNTIL YOU HAVE RECIEVED AND MEASURED YOUR PRODUCT.

ALL DIMENSIONS ARE IN MILLIMETRES. DO NOT MEASURE FROM DRAWING.

TOP COMES STANDARD ON THE GLACIER CAST MARBLE RANGE.