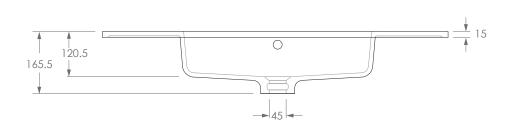

| STYLE DIMENSIONS    | MOULDED TOP<br>900W X 500D X 165.5H | TAP HOLE | 0 OR 1 TAP HOLE (ADD-07H TO CODE FOR 0 TAP HOLE) |
|---------------------|-------------------------------------|----------|--------------------------------------------------|
| CAPACITY  VERSION 1 | 9.5L TO OVERFLOW  DATE 21/12/2021   |          | Adp                                              |

## NOTES:

BASIN REQUIRES 32MM WASTE WITH OVERFLOW. ADP UNIVERSAL WASTE RECOMMENDED (SOLD SEPARATELY)

ALL DIMENSIONS ARE NOMINAL AND SUBJECT TO CHANGE, DO NOT DRILL OR ROUGH IN UNTIL YOU HAVE RECIEVED AND MEASURED YOUR PRODUCT.

ALL DIMENSIONS ARE IN MILLIMETRES. DO NOT MEASURE FROM DRAWING.

TOP COMES STANDARD ON THE GLACIER CAST MARBLE RANGE.