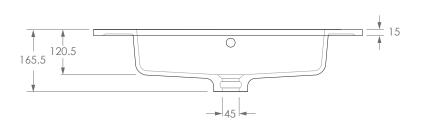

| PRODUCT    | LAURETTA TOP 750 C (GLACIER) | MATERIAL | CAST MARBLE                                      |
|------------|------------------------------|----------|--------------------------------------------------|
| CODE       | TOPPLAU075CG (-0TH)          | FINISH   | WHITE GLOSS                                      |
| STYLE      | MOULDED TOP                  | TAP HOLE | O OR 1 TAP HOLE (ADD-0TH TO CODE FOR 0 TAP HOLE) |
| DIMENSIONS | 750W X 500D X 165.5H         |          | A dia                                            |
| CAPACITY   | 9.5L TO OVERFLOW             |          | Adp                                              |
| VERSION 1  | DATE 21/12/2021              |          | -1-                                              |

## NOTES:

BASIN REQUIRES 32MM WASTE WITH OVERFLOW. ADP UNIVERSAL WASTE RECOMMENDED (SOLD SEPARATELY)

ALL DIMENSIONS ARE NOMINAL AND SUBJECT TO CHANGE, DO NOT DRILL OR ROUGH IN UNTIL YOU HAVE RECIEVED AND MEASURED YOUR PRODUCT.

ALL DIMENSIONS ARE IN MILLIMETRES. DO NOT MEASURE FROM DRAWING.

TOP COMES STANDARD ON THE GLACIER CAST MARBLE RANGE.