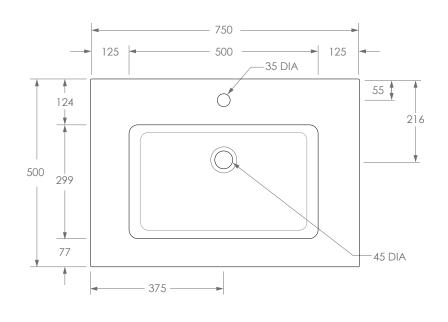

| PRODUCT    | LAURETTA TOP 750 C (GLACIER) | MATERIAL | CAST MARBLE                                      |
|------------|------------------------------|----------|--------------------------------------------------|
| CODE       | TOPPLAU075CG (-0TH)          | FINISH   | WHITE GLOSS                                      |
| STYLE      | MOULDED TOP                  | TAP HOLE | O OR 1 TAP HOLE (ADD-0TH TO CODE FOR 0 TAP HOLE) |
| DIMENSIONS | 750W X 500D X 165.5H         |          | A dia                                            |
| CAPACITY   | 9.5L TO OVERFLOW             |          | Adp                                              |
| VERSION 1  | DATE 21/12/2021              |          | -1-                                              |

## NOTES:

BASIN REQUIRES 32MM WASTE WITH OVERFLOW. ADP UNIVERSAL WASTE RECOMMENDED (SOLD SEPARATELY)

ALL DIMENSIONS ARE NOMINAL AND SUBJECT TO CHANGE, DO NOT DRILL OR ROUGH IN UNTIL YOU HAVE RECIEVED AND MEASURED YOUR PRODUCT.

ALL DIMENSIONS ARE IN MILLIMETRES. DO NOT MEASURE FROM DRAWING.

TOP COMES STANDARD ON THE GLACIER CAST MARBLE RANGE.