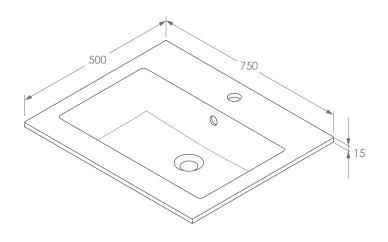

| PRODUCT    | LAURETTA TOP 750 C (GLACIER) | MATERIAL | CAST MARBLE                                      |
|------------|------------------------------|----------|--------------------------------------------------|
| CODE       | TOPPLAU075CG (-0TH)          | FINISH   | WHITE GLOSS                                      |
| STYLE      | MOULDED TOP                  | TAP HOLE | O OR 1 TAP HOLE (ADD-0TH TO CODE FOR 0 TAP HOLE) |
| DIMENSIONS | 750W X 500D X 165.5H         |          | A dia                                            |
| CAPACITY   | 9.5L TO OVERFLOW             |          | Adp                                              |
| VERSION 1  | DATE 21/12/2021              |          | -1-                                              |

ALL DIMENSIONS ARE IN MILLIMETRES. DO NOT MEASURE FROM DRAWING.

TOP COMES STANDARD ON THE GLACIER CAST MARBLE RANGE.