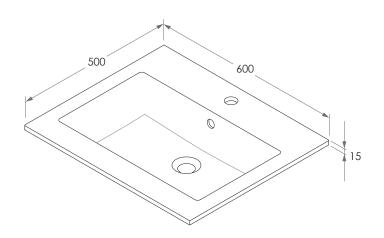

| PRODUCT    | LAURETTA TOP 600 C (GLACIER)                      | MATERIAL | CAST MARBLE | NOTES:                                                                                     |
|------------|---------------------------------------------------|----------|-------------|--------------------------------------------------------------------------------------------|
| CODE       | TOPPLAU060CG                                      | COLOUR   | WHITE       | BASIN REQUIRES 32MM WASTE WITH OVERFLOW. ADP UNIVERSAL WASTE RECOMMENDED (SOLD SEPARATELY) |
| STYLE      | MOULDED TOP                                       | FINISH   | GLOSS       | ALL DIMENSIONS ARE NOMINAL AND SUBJECT TO CHANGE. DO NOT DRILL OR ROUGH IN UNTIL YOU HAVE  |
| DIMENSIONS | 600W X 500D X 165.5H                              |          |             | RECIEVED AND MEASURED YOUR PRODUCT.                                                        |
| TAP HOLE   | 0 OR 1 TAP HOLE (ADD -OTH TO CODE FOR 0 TAP HOLE) | Adp      |             | ALL DIMENSIONS ARE IN MILLIMETRES. DO NOT MEASURE FROM DRAWING.                            |
| VERSION 1  | DATE 21/12/2021                                   |          |             | TOP COMES STANDARD ON THE GLACIER CAST MARBLE RANGE.                                       |