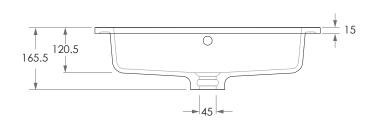

| PRODUCT    | LAURETTA TOP 600 C (GLACIER)                      | MATERIAL | CAST MARBLE | NOTES:                                                                                     |
|------------|---------------------------------------------------|----------|-------------|--------------------------------------------------------------------------------------------|
| CODE       | TOPPLAU060CG                                      | COLOUR   | WHITE       | BASIN REQUIRES 32MM WASTE WITH OVERFLOW. ADP UNIVERSAL WASTE RECOMMENDED (SOLD SEPARATELY) |
| STYLE      | MOULDED TOP                                       | FINISH   | GLOSS       | ALL DIMENSIONS ARE NOMINAL AND SUBJECT TO CHANGE. DO NOT DRILL OR ROUGH IN UNTIL YOU HAVE  |
| DIMENSIONS | 600W X 500D X 165.5H                              |          |             | RECIEVED AND MEASURED YOUR PRODUCT.                                                        |
| TAP HOLE   | 0 OR 1 TAP HOLE (ADD -OTH TO CODE FOR 0 TAP HOLE) | Adp      |             | ALL DIMENSIONS ARE IN MILLIMETRES. DO NOT MEASURE FROM DRAWING.                            |
| VERSION 1  | DATE 21/12/2021                                   |          |             | TOP COMES STANDARD ON THE GLACIER CAST MARBLE RANGE.                                       |