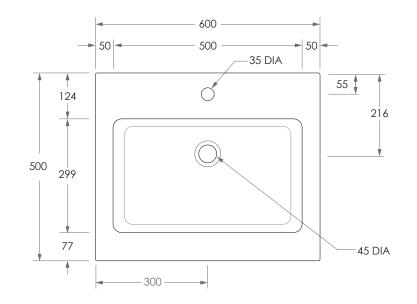

| PRODUCT    | LAURETTA TOP 600 C (GLACIER)                      | MATERIAL | CAST MARBLE | NOTES:                                                                                     |
|------------|---------------------------------------------------|----------|-------------|--------------------------------------------------------------------------------------------|
| CODE       | TOPPLAU060CG                                      | COLOUR   | WHITE       | BASIN REQUIRES 32MM WASTE WITH OVERFLOW. ADP UNIVERSAL WASTE RECOMMENDED (SOLD SEPARATELY) |
| STYLE      | MOULDED TOP                                       | FINISH   | GLOSS       | ALL DIMENSIONS ARE NOMINAL AND SUBJECT TO CHANGE. DO NOT DRILL OR ROUGH IN UNTIL YOU HAVE  |
| DIMENSIONS | 600W X 500D X 165.5H                              |          |             | RECIEVED AND MEASURED YOUR PRODUCT.                                                        |
| TAP HOLE   | 0 OR 1 TAP HOLE (ADD -OTH TO CODE FOR 0 TAP HOLE) | Adp      |             | ALL DIMENSIONS ARE IN MILLIMETRES. DO NOT MEASURE FROM DRAWING.                            |
| VERSION 1  | DATE 21/12/2021                                   |          |             | TOP COMES STANDARD ON THE GLACIER CAST MARBLE RANGE.                                       |