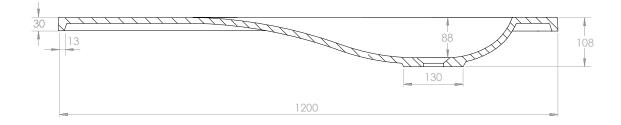

| PRODUCT    | STUDIO 1200 RIGHT TOP (DRIFT) | MATERIAL | SOLID SURFACE | NOTES:                                                                                                                           |
|------------|-------------------------------|----------|---------------|----------------------------------------------------------------------------------------------------------------------------------|
| CODE       | SD1200RTOP-TS                 | COLOUR   | WHITE         |                                                                                                                                  |
| STYLE      | MOULDED TOP                   | FINISH   | MATTE         | ALL DIMENSIONS ARE NOMINAL AND SUBJECT TO CHANGE. DO NOT DRILL OR ROUGH IN UNTIL YOU HAVE<br>RECIEVED AND MEASURED YOUR PRODUCT. |
| DIMENSIONS | 1200W X 500D X 108H           |          |               | ALL DIMENSIONS ARE IN MILLIMETRES. DO NOT MEASURE FROM DRAWING.                                                                  |
| TAP HOLE   | 1 TAP HOLE                    |          |               | TOP COMES STANDARD ON THE DRIFT VANITY RANGE.                                                                                    |
| VERSION 1  | DATE 04/02/2022               |          |               |                                                                                                                                  |