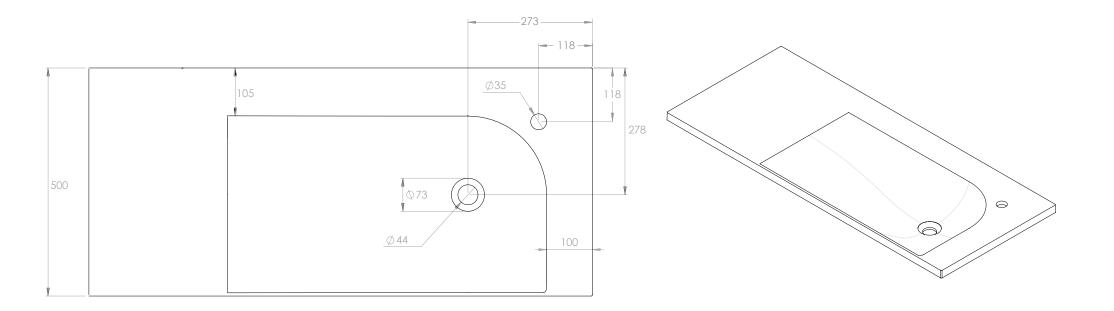

| PRODUCT    | STUDIO 1200 RIGHT TOP (DRIFT) | MATERIAL | SOLID SURFACE | NOTES:                                                                                                                           |
|------------|-------------------------------|----------|---------------|----------------------------------------------------------------------------------------------------------------------------------|
| CODE       | SD1200RTOP-TS                 | COLOUR   | WHITE         |                                                                                                                                  |
| STYLE      | MOULDED TOP                   | FINISH   | MATTE         | ALL DIMENSIONS ARE NOMINAL AND SUBJECT TO CHANGE. DO NOT DRILL OR ROUGH IN UNTIL YOU HAVE<br>RECIEVED AND MEASURED YOUR PRODUCT. |
| DIMENSIONS | 1200W X 500D X 108H           |          |               | ALL DIMENSIONS ARE IN MILLIMETRES. DO NOT MEASURE FROM DRAWING.                                                                  |
| TAP HOLE   | 1 TAP HOLE                    |          |               | TOP COMES STANDARD ON THE DRIFT VANITY RANGE.                                                                                    |
| VERSION 1  | DATE 04/02/2022               |          |               |                                                                                                                                  |