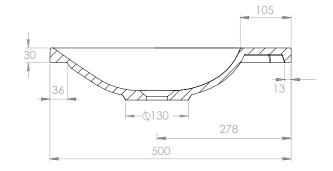

| PRODUCT    | STUDIO 1200 RIGHT TOP (DRIFT) | MATERIAL | SOLID SURFACE | NOTES:                                                                                                                           |
|------------|-------------------------------|----------|---------------|----------------------------------------------------------------------------------------------------------------------------------|
| CODE       | SD1200RTOP-TS                 | COLOUR   | WHITE         |                                                                                                                                  |
| STYLE      | MOULDED TOP                   | FINISH   | MATTE         | ALL DIMENSIONS ARE NOMINAL AND SUBJECT TO CHANGE. DO NOT DRILL OR ROUGH IN UNTIL YOU HAVE<br>RECIEVED AND MEASURED YOUR PRODUCT. |
| DIMENSIONS | 1200W X 500D X 108H           |          |               | ALL DIMENSIONS ARE IN MILLIMETRES. DO NOT MEASURE FROM DRAWING.                                                                  |
| TAP HOLE   | 1 TAP HOLE                    |          |               | TOP COMES STANDARD ON THE DRIFT VANITY RANGE.                                                                                    |
| VERSION 1  | DATE 04/02/2022               |          |               |                                                                                                                                  |