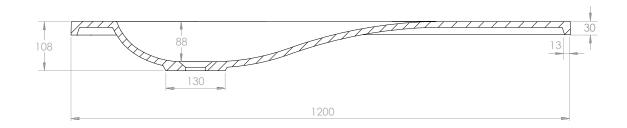

| PRODUCT    | STUDIO 1200 LEFT TOP (DRIFT) | MATERIAL | SOLID SURFACE | NOTES:<br>SUITS A 32MM WASTE, ADP UNIVERSAL WASTE RECOMMENDED (SOLD SEPARATELY)                                                  |
|------------|------------------------------|----------|---------------|----------------------------------------------------------------------------------------------------------------------------------|
| CODE       | SD1200LTOP-TS                | COLOUR   | WHITE         |                                                                                                                                  |
| STYLE      | MOULDED TOP                  | FINISH   | MATTE         | ALL DIMENSIONS ARE NOMINAL AND SUBJECT TO CHANGE. DO NOT DRILL OR ROUGH IN UNTIL YOU HAVE<br>RECIEVED AND MEASURED YOUR PRODUCT. |
| DIMENSIONS | 1200W X 500D X 108H          |          |               | ALL DIMENSIONS ARE IN MILLIMETRES. DO NOT MEASURE FROM DRAWING.                                                                  |
| TAP HOLE   | 1 TAP HOLE                   |          |               | TOP COMES STANDARD ON THE DRIFT VANITY RANGE.                                                                                    |
| VERSION 1  | DATE 04/02/2022              |          |               |                                                                                                                                  |