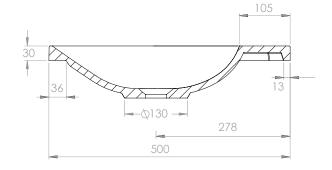

| PRODUCT    | STUDIO 1200 LEFT TOP (DRIFT) | MATERIAL | SOLID SURFACE | NOTES:<br>SUITS A 32MM WASTE, ADP UNIVERSAL WASTE RECOMMENDED (SOLD SEPARATELY)                                                  |
|------------|------------------------------|----------|---------------|----------------------------------------------------------------------------------------------------------------------------------|
| CODE       | SD1200LTOP-TS                | COLOUR   | WHITE         |                                                                                                                                  |
| STYLE      | MOULDED TOP                  | FINISH   | MATTE         | ALL DIMENSIONS ARE NOMINAL AND SUBJECT TO CHANGE. DO NOT DRILL OR ROUGH IN UNTIL YOU HAVE<br>RECIEVED AND MEASURED YOUR PRODUCT. |
| DIMENSIONS | 1200W X 500D X 108H          |          |               | ALL DIMENSIONS ARE IN MILLIMETRES. DO NOT MEASURE FROM DRAWING.                                                                  |
| TAP HOLE   | 1 TAP HOLE                   |          |               | TOP COMES STANDARD ON THE DRIFT VANITY RANGE.                                                                                    |
| VERSION 1  | DATE 04/02/2022              |          |               |                                                                                                                                  |