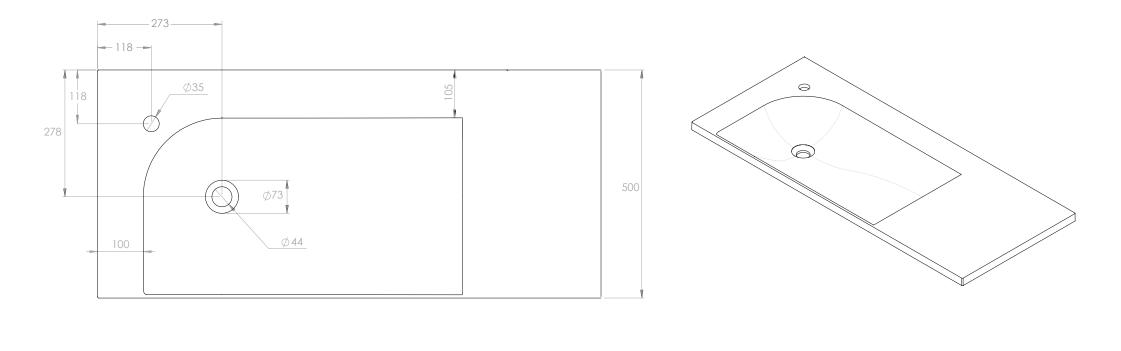

| PRODUCT    | STUDIO 1200 LEFT TOP (DRIFT) | MATERIAL | SOLID SURFACE | NOTES:<br>SUITS A 32MM WASTE, ADP UNIVERSAL WASTE RECOMMENDED (SOLD SEPARATELY)                                                  |
|------------|------------------------------|----------|---------------|----------------------------------------------------------------------------------------------------------------------------------|
| CODE       | SD1200LTOP-TS                | COLOUR   | WHITE         |                                                                                                                                  |
| STYLE      | MOULDED TOP                  | FINISH   | MATTE         | ALL DIMENSIONS ARE NOMINAL AND SUBJECT TO CHANGE. DO NOT DRILL OR ROUGH IN UNTIL YOU HAVE<br>RECIEVED AND MEASURED YOUR PRODUCT. |
| DIMENSIONS | 1200W X 500D X 108H          |          |               | ALL DIMENSIONS ARE IN MILLIMETRES. DO NOT MEASURE FROM DRAWING.                                                                  |
| TAP HOLE   | 1 TAP HOLE                   |          |               | TOP COMES STANDARD ON THE DRIFT VANITY RANGE.                                                                                    |
| VERSION 1  | DATE 04/02/2022              |          |               |                                                                                                                                  |