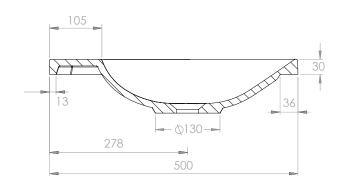

| PRODUCT    | STUDIO 900 RIGHT TOP (DRIFT) | MATERIAL | SOLID SURFACE |  |
|------------|------------------------------|----------|---------------|--|
| CODE       | SD900RTOP-TS                 | COLOUR   | WHITE         |  |
| STYLE      | MOULDED TOP                  | FINISH   | MATTE         |  |
| DIMENSIONS | 900W X 500D X 108H           |          | A also        |  |
| TAP HOLE   | 1 TAP HOLE                   |          | ACIO          |  |
| VERSION 1  | DATE 04/02/2022              |          | <u> </u>      |  |

NOTES:

SUITS A 32MM WASTE. ADP UNIVERSAL WASTE RECOMMENDED (SOLD SEPARATELY)

ALL DIMENSIONS ARE NOMINAL AND SUBJECT TO CHANGE, DO NOT DRILL OR ROUGH IN UNTIL YOU HAVE RECIEVED AND MEASURED YOUR PRODUCT.

ALL DIMENSIONS ARE IN MILLIMETRES. DO NOT MEASURE FROM DRAWING.

TOP COMES STANDARD ON THE DRIFT VANITY RANGE.