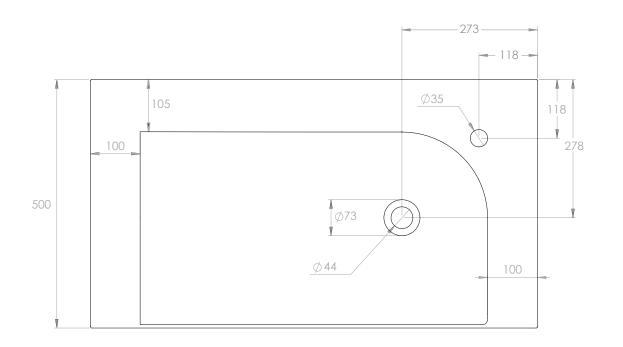

| PRODUCT    | STUDIO 900 RIGHT TOP (DRIFT) | MATERIAL | SOLID SURFACE |  |
|------------|------------------------------|----------|---------------|--|
| CODE       | SD900RTOP-TS                 | COLOUR   | WHITE         |  |
| STYLE      | MOULDED TOP                  | FINISH   | MATTE         |  |
| DIMENSIONS | 900W X 500D X 108H           |          | A also        |  |
| TAP HOLE   | 1 TAP HOLE                   |          | ACIO          |  |
| VERSION 1  | DATE 04/02/2022              |          | <u> </u>      |  |

NOTES:

SUITS A 32MM WASTE. ADP UNIVERSAL WASTE RECOMMENDED (SOLD SEPARATELY)

ALL DIMENSIONS ARE NOMINAL AND SUBJECT TO CHANGE, DO NOT DRILL OR ROUGH IN UNTIL YOU HAVE RECIEVED AND MEASURED YOUR PRODUCT.

ALL DIMENSIONS ARE IN MILLIMETRES. DO NOT MEASURE FROM DRAWING.

TOP COMES STANDARD ON THE DRIFT VANITY RANGE.