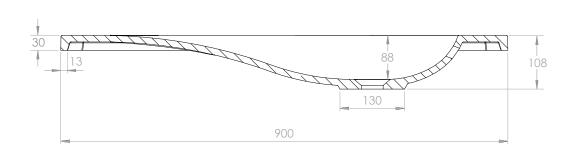

| PRODUCT    | STUDIO 900 RIGHT TOP (DRIFT) | MATERIAL | SOLID SURFACE |  |
|------------|------------------------------|----------|---------------|--|
| CODE       | SD900RTOP-TS                 | COLOUR   | WHITE         |  |
| STYLE      | MOULDED TOP                  | FINISH   | MATTE         |  |
| DIMENSIONS | 900W X 500D X 108H           |          | A also        |  |
| TAP HOLE   | 1 TAP HOLE                   |          | ACIO          |  |
| VERSION 1  | DATE 04/02/2022              |          | <u> </u>      |  |

NOTES:

SUITS A 32MM WASTE. ADP UNIVERSAL WASTE RECOMMENDED (SOLD SEPARATELY)

ALL DIMENSIONS ARE NOMINAL AND SUBJECT TO CHANGE, DO NOT DRILL OR ROUGH IN UNTIL YOU HAVE RECIEVED AND MEASURED YOUR PRODUCT.

ALL DIMENSIONS ARE IN MILLIMETRES. DO NOT MEASURE FROM DRAWING.

TOP COMES STANDARD ON THE DRIFT VANITY RANGE.