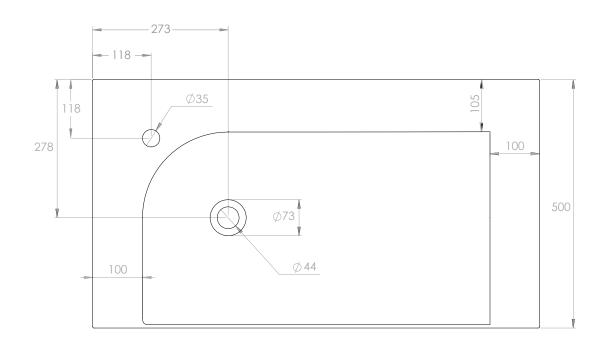

| PRODUCT    | STUDIO 900 LEFT TOP (DRIFT) | MATERIAL | SOLID SURFACE |  |
|------------|-----------------------------|----------|---------------|--|
| CODE       | SD900LTOP-TS                | COLOUR   | WHITE         |  |
| STYLE      | MOULDED TOP                 | FINISH   | MATTE         |  |
| DIMENSIONS | 900W X 500D X 108H          |          | A alia        |  |
| TAP HOLE   | 1 TAP HOLE                  |          | A(10)         |  |
| VERSION 1  | DATE 04/02/2022             |          | · -9. 9       |  |

NOTES:

SUITS A 32MM WASTE. ADP UNIVERSAL WASTE RECOMMENDED (SOLD SEPARATELY)

ALL DIMENSIONS ARE NOMINAL AND SUBJECT TO CHANGE, DO NOT DRILL OR ROUGH IN UNTIL YOU HAVE RECIEVED AND MEASURED YOUR PRODUCT.

ALL DIMENSIONS ARE IN MILLIMETRES. DO NOT MEASURE FROM DRAWING.

TOP COMES STANDARD ON THE DRIFT VANITY RANGE.