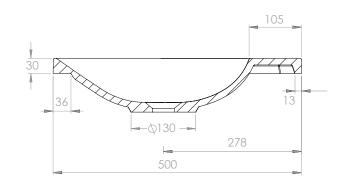

| PRODUCT    | STUDIO 900 LEFT TOP (DRIFT) | MATERIAL | SOLID SURFACE |  |
|------------|-----------------------------|----------|---------------|--|
| CODE       | SD900LTOP-TS                | COLOUR   | WHITE         |  |
| STYLE      | MOULDED TOP                 | FINISH   | MATTE         |  |
| DIMENSIONS | 900W X 500D X 108H          |          | A alia        |  |
| TAP HOLE   | 1 TAP HOLE                  |          | A(10)         |  |
| VERSION 1  | DATE 04/02/2022             |          | · -9. 9       |  |

NOTES:

SUITS A 32MM WASTE. ADP UNIVERSAL WASTE RECOMMENDED (SOLD SEPARATELY)

ALL DIMENSIONS ARE NOMINAL AND SUBJECT TO CHANGE, DO NOT DRILL OR ROUGH IN UNTIL YOU HAVE RECIEVED AND MEASURED YOUR PRODUCT.

ALL DIMENSIONS ARE IN MILLIMETRES. DO NOT MEASURE FROM DRAWING.

TOP COMES STANDARD ON THE DRIFT VANITY RANGE.