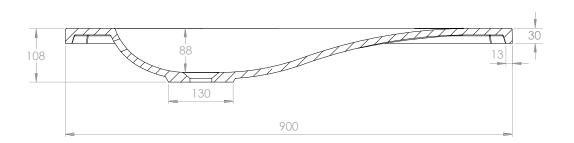

| PRODUCT    | STUDIO 900 LEFT TOP (DRIFT) | MATERIAL | SOLID SURFACE |  |
|------------|-----------------------------|----------|---------------|--|
| CODE       | SD900LTOP-TS                | COLOUR   | WHITE         |  |
| STYLE      | MOULDED TOP                 | FINISH   | MATTE         |  |
| DIMENSIONS | 900W X 500D X 108H          |          | A alia        |  |
| TAP HOLE   | 1 TAP HOLE                  |          | A(10)         |  |
| VERSION 1  | DATE 04/02/2022             |          | · -9. 9       |  |

NOTES:

SUITS A 32MM WASTE. ADP UNIVERSAL WASTE RECOMMENDED (SOLD SEPARATELY)

ALL DIMENSIONS ARE NOMINAL AND SUBJECT TO CHANGE, DO NOT DRILL OR ROUGH IN UNTIL YOU HAVE RECIEVED AND MEASURED YOUR PRODUCT.

ALL DIMENSIONS ARE IN MILLIMETRES. DO NOT MEASURE FROM DRAWING.

TOP COMES STANDARD ON THE DRIFT VANITY RANGE.