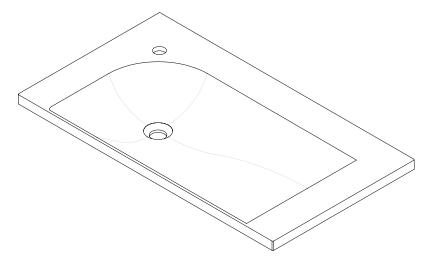

| PRODUCT    | STUDIO 900 LEFT TOP (DRIFT) | MATERIAL | SOLID SURFACE |  |
|------------|-----------------------------|----------|---------------|--|
| CODE       | SD900LTOP-TS                | COLOUR   | WHITE         |  |
| STYLE      | MOULDED TOP                 | FINISH   | MATTE         |  |
| DIMENSIONS | 900W X 500D X 108H          |          | A alia        |  |
| TAP HOLE   | 1 TAP HOLE                  |          | A(10)         |  |
| VERSION 1  | DATE 04/02/2022             |          | · -9. 9       |  |